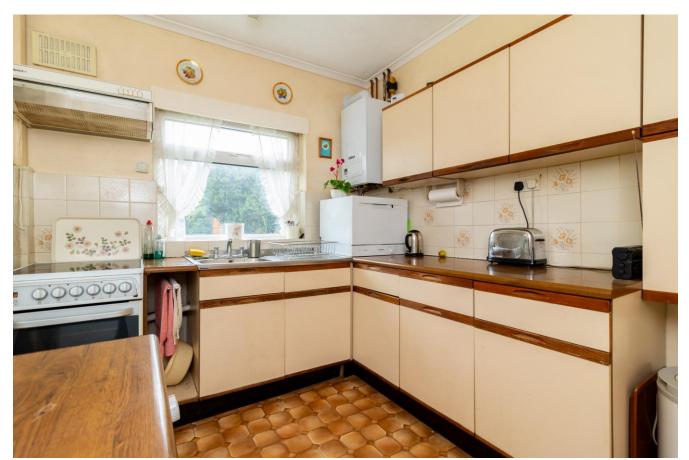

Accommodation comprises an enclosed porch leading to the hallway with the ground floor providing the kitchen and two reception rooms with interconnecting doors. The rear reception room has patio doors leading directly to the garden. The first floor consists of two double bedrooms both with fitted wardrobes and a third single bedroom and family bathroom. Whilst the property has been well maintained it would now benefit from some cosmetic refurbishment. In our opinion the house provides a fantastic opportunity for the incoming purchaser to create a stunning home to their own taste with the possibility of extending subject to the usual planning consents. There is also a garage as well as a paved driveway for ample off-road parking. To the rear of the property is an enclosed, level garden with mature borders. The house is offered to the market as end of chain. Viewing is highly recommended.