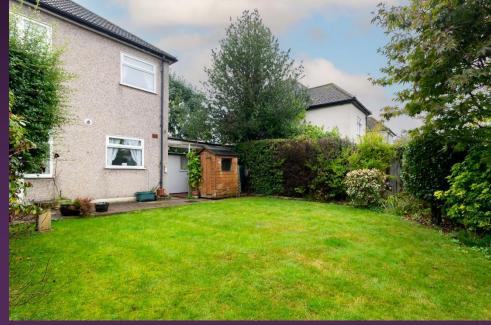

Accommodation comprises an enclosed porch leading to the hallway with the ground floor providing the kitchen and two reception rooms with interconnecting doors. The rear reception room has patio doors leading directly to the garden. The first floor consists of two double bedrooms both with fitted wardrobes and a third single bedroom and family bathroom. Whilst the property has been well maintained it would now benefit from some cosmetic refurbishment. In our opinion the house provides a fantastic opportunity for the incoming purchaser to create a stunning home to their own taste with the possibility of extending subject to the usual planning consents. There is also a garage as well as a paved driveway for ample off-road parking. To the rear of the property is an enclosed, level garden with mature borders. The house is offered to the market as end of chain. Viewing is highly recommended.