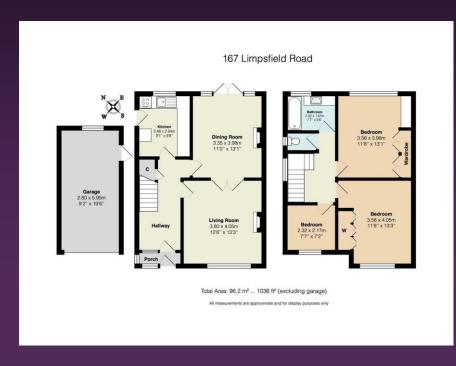

Accommodation comprises an enclosed porch leading to the hallway with the ground floor providing the kitchen and two reception rooms with interconnecting doors. The rear reception room has patio doors leading directly to the garden. The first floor consists of two double bedrooms both with fitted wardrobes and a third single bedroom and family bathroom. Whilst the property has been well maintained it would now benefit from some cosmetic refurbishment. In our opinion the house provides a fantastic opportunity for the incoming purchaser to create a stunning home to their own taste with the possibility of extending subject to the usual planning consents. There is also a garage as well as a paved driveway for ample off-road parking. To the rear of the property is an enclosed, level garden with mature borders. The house is offered to the market as end of chain. Viewing is highly recommended.