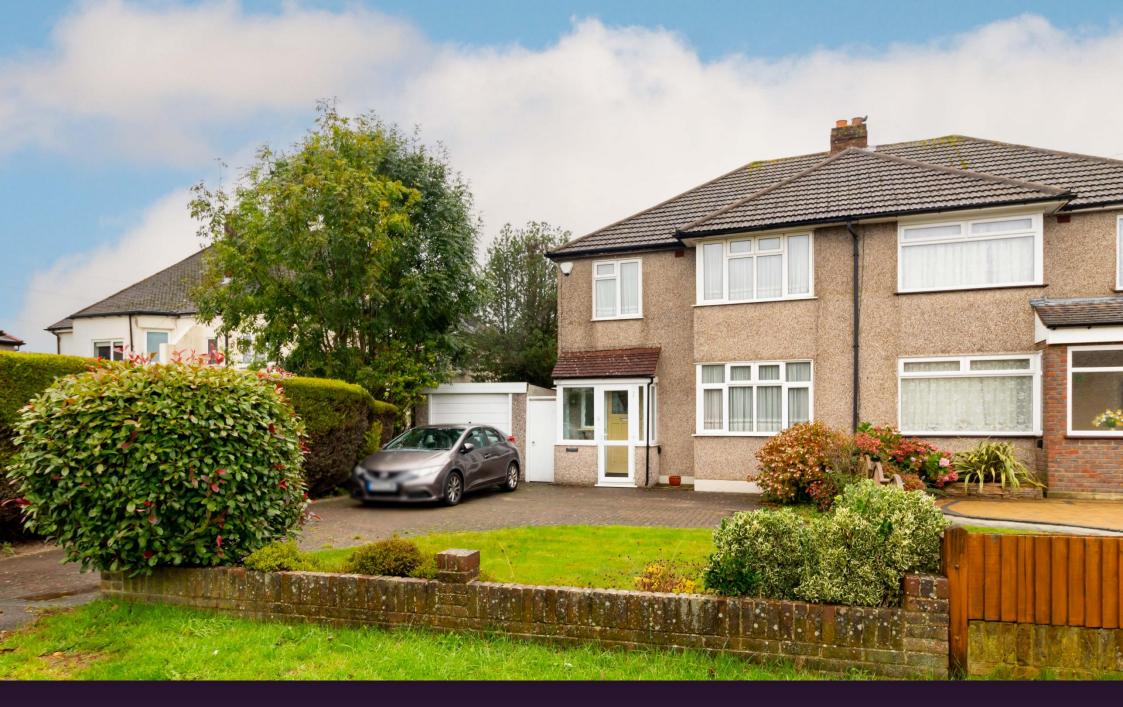

RAYNERS

LIMPSFIELD ROAD, WARLINGHAM, SURREY, CR6 9RG

Rayners are delighted to market this three bedroom semi-detached house conveniently located on the Limpsfield Road with local shopping facilities at Hamsey Green. The 403 bus provides a regular service to both Warlingham and Croydon as well as Sanderstead train station with a direct route to London Victoria. There are a number of popular schools locally for children of all ages including Hamsey Green infants and primary, together with Warlingham Secondary school and Sixth form college.

Accommodation comprises an enclosed porch leading to the hallway with the ground floor providing the kitchen and two reception rooms with interconnecting doors. The rear reception room has patio doors leading directly to the garden. The first floor consists of two double bedrooms both with fitted wardrobes and a third single bedroom and family bathroom. Whilst the property has been well maintained it would now benefit from some cosmetic refurbishment. In our opinion the house provides a fantastic opportunity for the incoming purchaser to create a stunning home to their own taste with the possibility of extending subject to the usual planning consents. There is also a garage as well as a paved driveway for ample off-road parking. To the rear of the property is an enclosed, level garden with mature borders. The house is offered to the market as end of chain. Viewing is highly recommended.