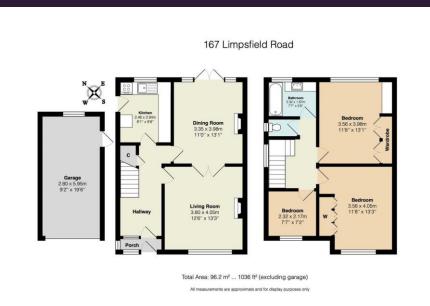

Accommodation comprises an enclosed porch leading to the hallway with the ground floor providing the kitchen and two reception rooms with interconnecting doors. The rear reception room has patio doors leading directly to the garden. The first floor consists of two double bedrooms both with fitted wardrobes and a third single bedroom and family bathroom. Whilst the property has been well maintained it would now benefit from some cosmetic refurbishment. In our opinion the house provides a fantastic opportunity for the incoming purchaser to create a stunning home to their own taste with the possibility of extending subject to the usual planning consents. There is also a garage as well as a paved driveway for ample off-road parking. To the rear of the property is an enclosed, level garden with mature borders. The house is offered to the market as end of chain. Viewing is highly recommended.