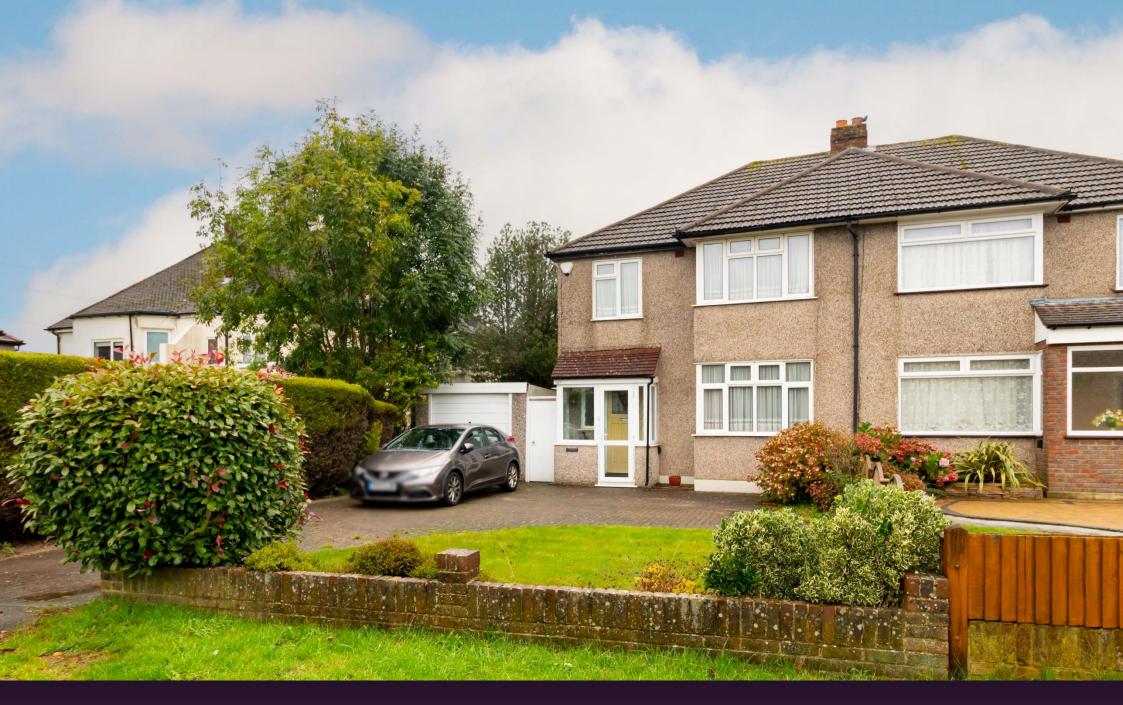

# GUIDE PRICE £550,000

Rayners are delighted to market this three bedroom semi-detached house conveniently located on the Limpsfield Road with local shopping facilities at Hamsey Green. The 403 bus provides a regular service to both Warlingham and Croydon as well as Sanderstead train station with a direct route to London Victoria. There are a number of popular schools locally for children of all ages including Hamsey Green infants and primary, together with Warlingham Secondary school and Sixth form college.

Accommodation comprises an enclosed porch leading to the hallway with the ground floor providing the kitchen and two reception rooms with interconnecting doors. The rear reception room has patio doors leading directly to the garden. The first floor consists of two double bedrooms both with fitted wardrobes and a third single bedroom and family bathroom. Whilst the property has been well maintained it would now benefit from some cosmetic refurbishment. In our opinion the house provides a fantastic opportunity for the incoming purchaser to create a stunning home to their own taste with the possibility of extending subject to the usual planning consents. There is also a garage as well as a paved driveway for ample off-road parking. To the rear of the property is an enclosed, level garden with mature borders. The house is offered to the market as end of chain. Viewing is highly recommended.