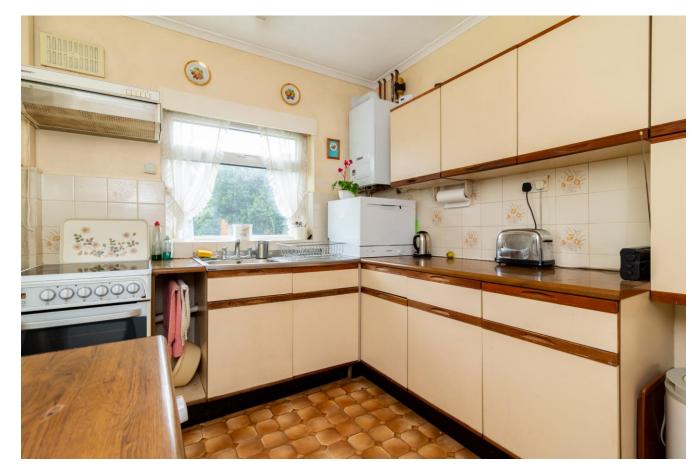

Accommodation comprises an enclosed porch leading to the hallway with the ground floor providing the kitchen and two reception rooms with interconnecting doors. The rear reception room has patio doors leading directly to the garden. The first floor consists of two double bedrooms both with fitted wardrobes and a third single bedroom and family bathroom. Whilst the property has been well maintained it would now benefit from some cosmetic refurbishment. In our opinion the house provides a fantastic opportunity for the incoming purchaser to create a stunning home to their own taste with the possibility of extending subject to the usual planning consents. There is also a garage as well as a paved driveway for ample off-road parking. To the rear of the property is an enclosed, level garden with mature borders. The house is offered to the market as end of chain. Viewing is highly recommended.