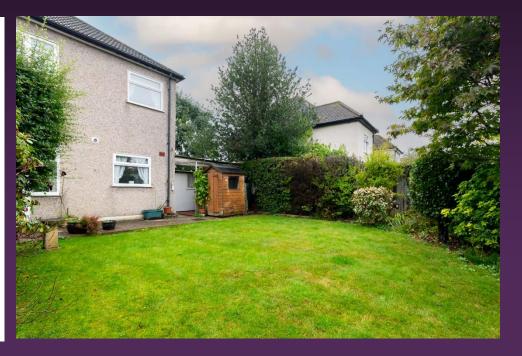

Accommodation comprises an enclosed porch leading to the hallway with the ground floor providing the kitchen and two reception rooms with interconnecting doors. The rear reception room has patio doors leading directly to the garden. The first floor consists of two double bedrooms both with fitted wardrobes and a third single bedroom and family bathroom. Whilst the property has been well maintained it would now benefit from some cosmetic refurbishment. In our opinion the house provides a fantastic opportunity for the incoming purchaser to create a stunning home to their own taste with the possibility of extending subject to the usual planning consents. There is also a garage as well as a paved driveway for ample off-road parking. To the rear of the property is an enclosed, level garden with mature borders. The house is offered to the market as end of chain. Viewing is highly recommended.