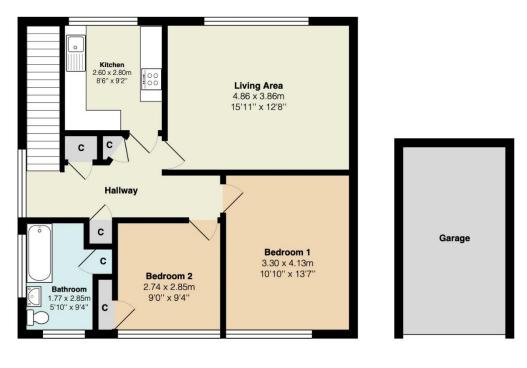

### 8 Furrows Place

All measurements are approximate and for display purposes only

Total Area: 70.6 m<sup>2</sup> ... 760 ft<sup>2</sup> (excluding garage)

Tenure: Leasehold Lease Length: approx 116 years remaining (as of February 2024) Local Authority: Tandridge District Council Council Tax Band: D EPC Rating: D Service Charge: approx £1400 per annum Ground Rent approx £250 per annum (will increase to approx £500 in 2040 and then increase every 25 years)