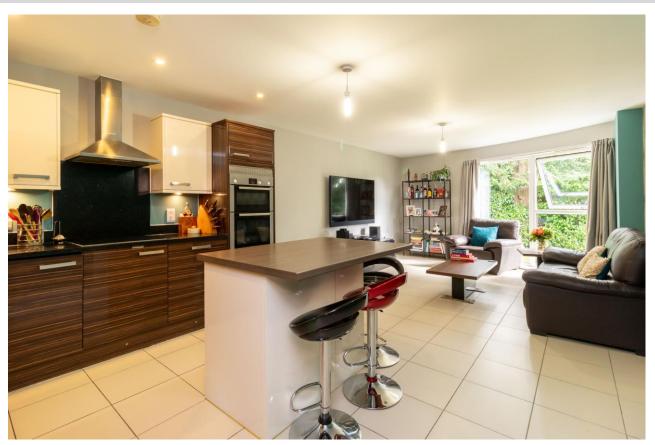

RAYNERS

TIMPANI HILL, HILLBURY ROAD WARLINGHAM, SURREY, CR6 9BS

WARLINGHAM, SURREY, CR6 9BS

Set in a Private Gated Development, this Spacious 2 Double Bedroom Apartment (approx. 807 sq.ft.) has an open plan kitchen/living room area with an island that provides seating for four people. The main bedroom benefits from an en-suite bathroom and there is an additional family bathroom too. Externally the property has a Private Balcony which is accessed via both bedrooms. There is also allocated Parking set in 4 acres of attractive, private wooded communal grounds. Eco-Friendly Features include Very Low Running Costs and benefitting from an energy efficient heat pump that supports underfloor heating in all rooms.