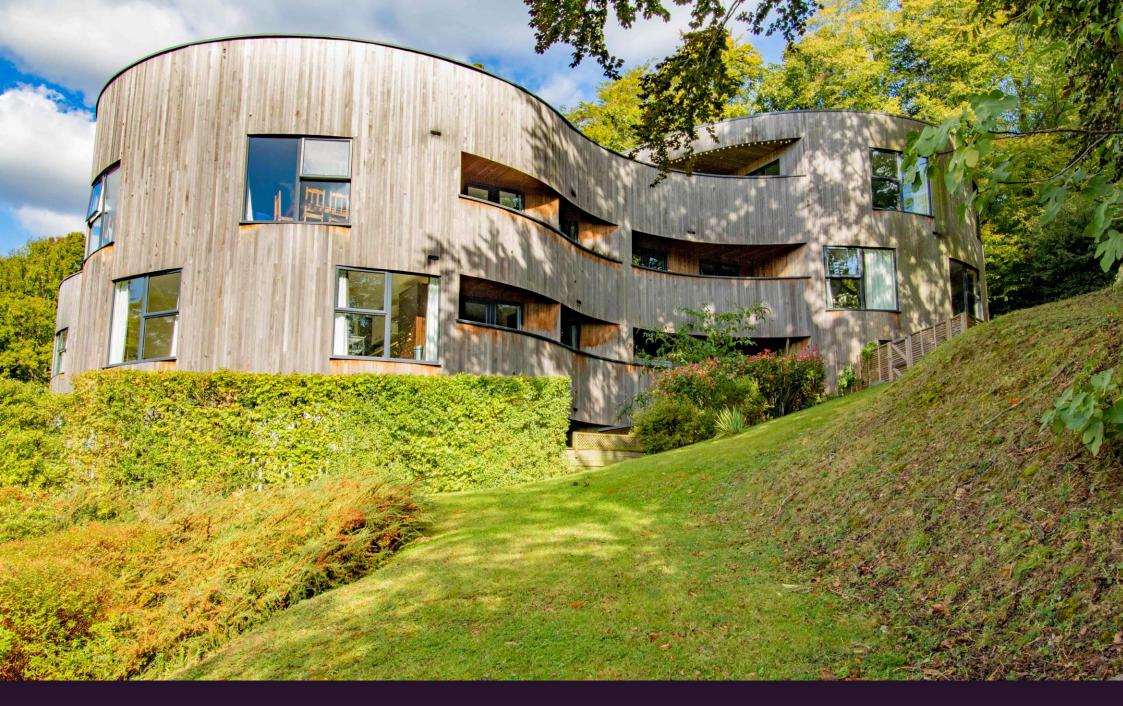

RAYNERS

TIMPANI HILL, HILLBURY ROAD WARLINGHAM, SURREY, CR6 9BS

WARLINGHAM, SURREY, CR6 9BS

Set in a Private Gated Development, this Spacious 2 Double Bedroom Apartment (approx. 807 sq.ft.) has an open plan kitchen/living room area with an island that provides seating for four people. The main bedroom benefits from an en-suite bathroom and there is an additional family bathroom too. Externally the property has a Private Balcony which is accessed via both bedrooms. There is also allocated Parking set in 4 acres of attractive, private wooded communal grounds. Eco-Friendly Features include Very Low Running Costs and benefitting from an energy efficient heat pump that supports underfloor heating in all rooms.

Constructed in 2011, with Modern Contemporary Styling, the Development comprises just 14 Individual Apartments, is extremely sought after, being only 3/4 mile from Upper Warlingham Train Station providing fast services to The City and Central London (ideal for Commuters) and yet close to the very popular village centre. The property itself is presented in excellent order throughout.