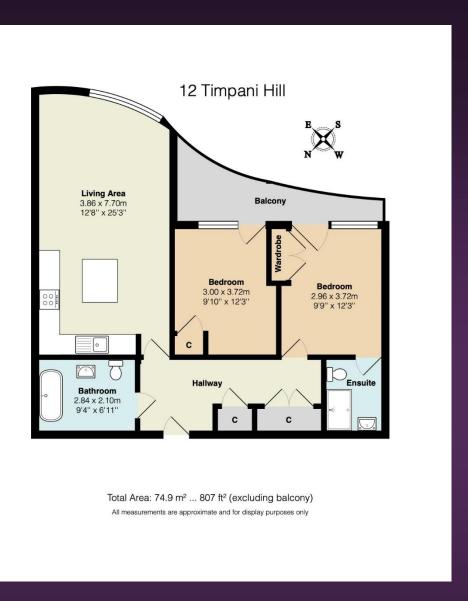

RAYNERS

TIMPANI HILL, HILLBURY ROAD WARLINGHAM, SURREY, CR6 9BS

WARLINGHAM, SURREY, CR6 9BS

Set in a Private Gated Development, this Spacious 2 Double Bedroom Apartment (approx. 807 sq.ft.) has an open plan kitchen/living room area with an island that provides seating for four people. The main bedroom benefits from an en-suite bathroom and there is an additional family bathroom too. Externally the property has a Private Balcony which is accessed via both bedrooms. There is also allocated Parking set in 4 acres of attractive, private wooded communal grounds. Eco-Friendly Features include Very Low Running Costs and benefitting from an energy efficient heat pump that supports underfloor heating in all rooms.

## VIEWING STRICTLY BY APPOINTMENT VIA THE SELLING AGENT

www.raynersproperties.com

IMPORTANT: we would like to inform prospective purchasers that these sales particulars have been prepared as a general guide only. A detailed survey has not been carried out, nor the services, appliances and fittings tested. Room sizes should not be relied upon for furnishing purposes and are approximate. If floor plans are included, they are for guidance only and illustration purposes only and may not be to scale. If there are any important matters likely to affect your decision to buy, please contact us before viewing the property. R772