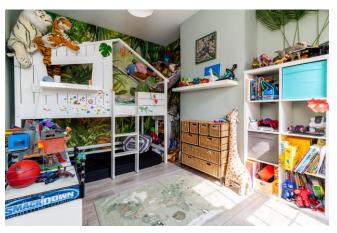

RAYNERS

LIMPSFIELD ROAD, WARLINGHAM, SURREY, CR6 9LG

This mid terraced, Victorian cottage is presented in good order throughout retaining many of the original features including a feature fireplace in the lounge, coving, stripped internal doors and a stained glass front door. The deceptively spacious home provides a through lounge/diner, country style fitted kitchen with door to the garden. Two generously proportioned bedrooms can be found on the first floor along with the bathroom which is decorated to complement the period of the house complete with a rolltop bath. The loft has been converted to create a further double bedroom with fitted wardrobes and a modern ensuite shower room. The property has great kerb appeal with feature, face brickwork and a graveled frontage which could provide a parking space once the kerb is dropped (stpp). To the rear of the property is a pretty southerly facing garden with a patio area and level lawn leading to a useful outbuilding at the end of the garden currently used as a home office. Located within level walking distance of the village green with it's array of coffee shops, popular pubs and eateries and other local amenities. This really is a fabulous home which must be viewed.