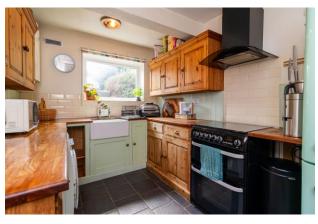

RAYNERS

LIMPSFIELD ROAD, WARLINGHAM, SURREY, CR6 9LG

This mid terraced, Victorian cottage is presented in good order throughout retaining many of the original features including a feature fireplace in the lounge, coving, stripped internal doors and a stained glass front door. The deceptively spacious home provides a through lounge/diner, country style fitted kitchen with door to the garden. Two generously proportioned bedrooms can be found on the first floor along with the bathroom which is decorated to complement the period of the house complete with a rolltop bath. The loft has been converted to create a further double bedroom with fitted wardrobes and a modern ensuite shower room. The property has great kerb appeal with feature, face brickwork and a graveled frontage which could provide a parking space once the kerb is dropped (stpp). To the rear of the property is a pretty southerly facing garden with a patio area and level lawn leading to a useful outbuilding at the end of the garden currently used as a home office. Located within level walking distance of the village green with it's array of coffee shops, popular pubs and eateries and other local amenities. This really is a fabulous home which must be viewed.