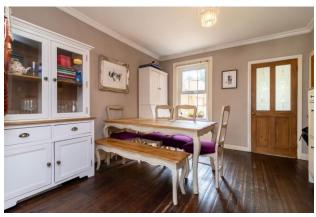

RAYNERS

LIMPSFIELD ROAD, WARLINGHAM, SURREY, CR6 9LG

This mid terraced, Victorian cottage is presented in good order throughout retaining many of the original features including a feature fireplace in the lounge, coving, stripped internal doors and a stained glass front door. The deceptively spacious home provides a through lounge/diner, country style fitted kitchen with door to the garden. Two generously proportioned bedrooms can be found on the first floor along with the bathroom which is decorated to complement the period of the house complete with a rolltop bath. The loft has been converted to create a further double bedroom with fitted wardrobes and a modern ensuite shower room. The property has great kerb appeal with feature, face brickwork and a graveled frontage which could provide a parking space once the kerb is dropped (stpp). To the rear of the property is a pretty southerly facing garden with a patio area and level lawn leading to a useful outbuilding at the end of the garden currently used as a home office. Located within level walking distance of the village green with it's array of coffee shops, popular pubs and eateries and other local amenities. This really is a fabulous home which must be viewed.