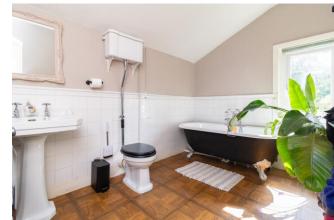

RAYNERS

LIMPSFIELD ROAD, WARLINGHAM, SURREY, CR6 9LG

This mid terraced, Victorian cottage is presented in good order throughout retaining many of the original features including a feature fireplace in the lounge, coving, stripped internal doors and a stained glass front door. The deceptively spacious home provides a through lounge/diner, country style fitted kitchen with door to the garden. Two generously proportioned bedrooms can be found on the first floor along with the bathroom which is decorated to complement the period of the house complete with a rolltop bath. The loft has been converted to create a further double bedroom with fitted wardrobes and a modern ensuite shower room. The property has great kerb appeal with feature, face brickwork and a graveled frontage which could provide a parking space once the kerb is dropped (stpp). To the rear of the property is a pretty southerly facing garden with a patio area and level lawn leading to a useful outbuilding at the end of the garden currently used as a home office. Located within level walking distance of the village green with it's array of coffee shops, popular pubs and eateries and other local amenities. This really is a fabulous home which must be viewed.