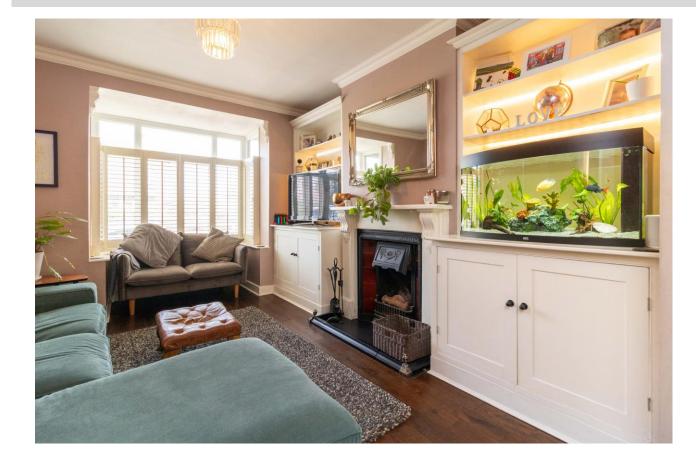

RAYNERS

LIMPSFIELD ROAD, WARLINGHAM, SURREY, CR6 9LG

This mid terraced, Victorian cottage is presented in good order throughout retaining many of the original features including a feature fireplace in the lounge, coving, stripped internal doors and a stained glass front door. The deceptively spacious home provides a through lounge/diner, country style fitted kitchen with door to the garden. Two generously proportioned bedrooms can be found on the first floor along with the bathroom which is decorated to complement the period of the house complete with a rolltop bath. The loft has been converted to create a further double bedroom with fitted wardrobes and a modern ensuite shower room. The property has great kerb appeal with feature, face brickwork and a graveled frontage which could provide a parking space once the kerb is dropped (stpp). To the rear of the property is a pretty southerly facing garden with a patio area and level lawn leading to a useful outbuilding at the end of the garden currently used as a home office. Located within level walking distance of the village green with it's array of coffee shops, popular pubs and eateries and other local amenities. This really is a fabulous home which must be viewed.