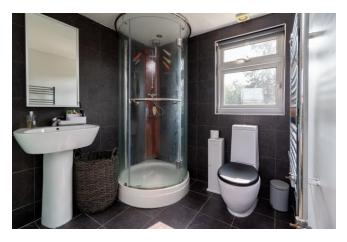

RAYNERS

LIMPSFIELD ROAD, WARLINGHAM, SURREY, CR6 9LG

This mid terraced, Victorian cottage is presented in good order throughout retaining many of the original features including a feature fireplace in the lounge, coving, stripped internal doors and a stained glass front door. The deceptively spacious home provides a through lounge/diner, country style fitted kitchen with door to the garden. Two generously proportioned bedrooms can be found on the first floor along with the bathroom which is decorated to complement the period of the house complete with a rolltop bath. The loft has been converted to create a further double bedroom with fitted wardrobes and a modern ensuite shower room. The property has great kerb appeal with feature, face brickwork and a graveled frontage which could provide a parking space once the kerb is dropped (stpp). To the rear of the property is a pretty southerly facing garden with a patio area and level lawn leading to a useful outbuilding at the end of the garden currently used as a home office. Located within level walking distance of the village green with it's array of coffee shops, popular pubs and eateries and other local amenities. This really is a fabulous home which must be viewed.