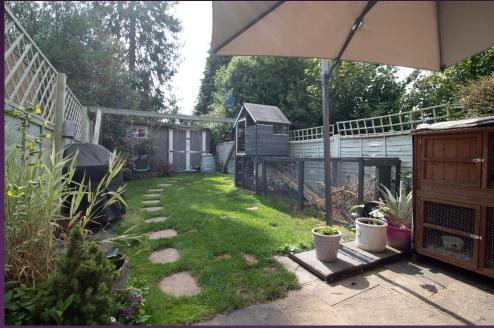

RAYNERS

LIMPSFIELD ROAD, WARLINGHAM, SURREY, CR6 9LG

This mid terraced, Victorian cottage is presented in good order throughout retaining many of the original features including a feature fireplace in the lounge, coving, stripped internal doors and a stained glass front door. The deceptively spacious home provides a through lounge/diner, country style fitted kitchen with door to the garden. Two generously proportioned bedrooms can be found on the first floor along with the bathroom which is decorated to complement the period of the house complete with a rolltop bath. The loft has been converted to create a further double bedroom with fitted wardrobes and a modern ensuite shower room. The property has great kerb appeal with feature, face brickwork and a graveled frontage which could provide a parking space once the kerb is dropped (stpp). To the rear of the property is a pretty southerly facing garden with a patio area and level lawn leading to a useful outbuilding at the end of the garden currently used as a home office. Located within level walking distance of the village green with it's array of coffee shops, popular pubs and eateries and other local amenities. This really is a fabulous home which must be viewed.