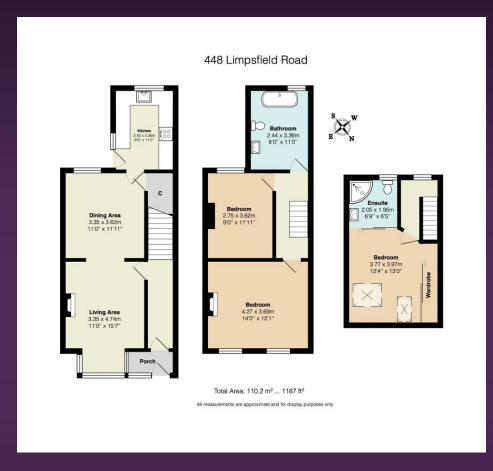

RAYNERS

LIMPSFIELD ROAD, WARLINGHAM, SURREY, CR6 9LG

This mid terraced, Victorian cottage is presented in good order throughout retaining many of the original features including a feature fireplace in the lounge, coving, stripped internal doors and a stained glass front door. The deceptively spacious home provides a through lounge/diner, country style fitted kitchen with door to the garden. Two generously proportioned bedrooms can be found on the first floor along with the bathroom which is decorated to complement the period of the house complete with a rolltop bath. The loft has been converted to create a further double bedroom with fitted wardrobes and a modern ensuite shower room. The property has great kerb appeal with feature, face brickwork and a graveled frontage which could provide a parking space once the kerb is dropped (stpp). To the rear of the property is a pretty southerly facing garden with a patio area and level lawn leading to a useful outbuilding at the end of the garden currently used as a home office. Located within level walking distance of the village green with it's array of coffee shops, popular pubs and eateries and other local amenities. This really is a fabulous home which must be viewed.