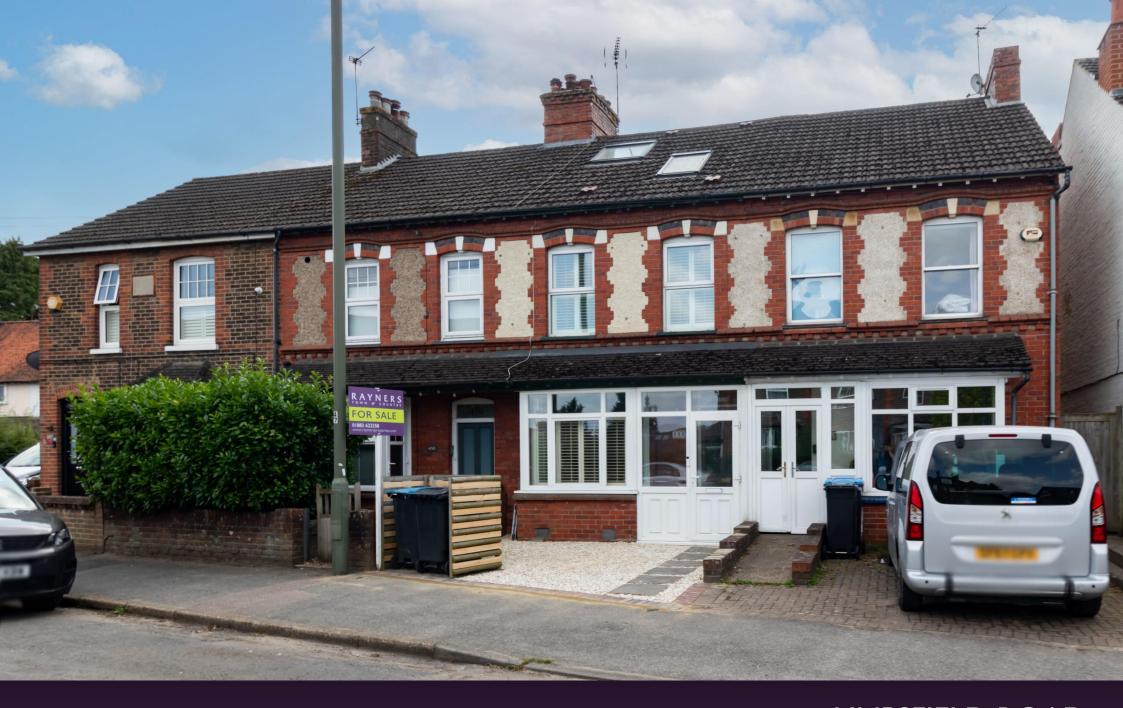

RAYNERS

LIMPSFIELD ROAD, WARLINGHAM, SURREY, CR6 9LG

This mid terraced, Victorian cottage is presented in good order throughout retaining many of the original features including a feature fireplace in the lounge, coving, stripped internal doors and a stained glass front door. The deceptively spacious home provides a through lounge/diner, country style fitted kitchen with door to the garden. Two generously proportioned bedrooms can be found on the first floor along with the bathroom which is decorated to complement the period of the house complete with a rolltop bath. The loft has been converted to create a further double bedroom with fitted wardrobes and a modern ensuite shower room. The property has great kerb appeal with feature, face brickwork and a graveled frontage which could provide a parking space once the kerb is dropped (stpp). To the rear of the property is a pretty southerly facing garden with a patio area and level lawn leading to a useful outbuilding at the end of the garden currently used as a home office. Located within level walking distance of the village green with it's array of coffee shops, popular pubs and eateries and other local amenities. This really is a fabulous home which must be viewed.