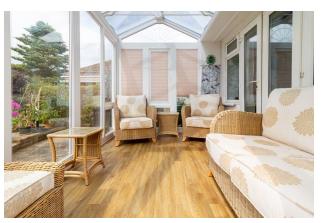

## Guide Price £650,000

This attractive light and spacious Bungalow provides 2 double bedrooms with fitted wardrobes, large living/dining room and a well fitted kitchen. The bathroom has a modern, low profile shower with basin and W.C. and there is also a separate WC. The spacious hallway has a range of fitted cupboards offering fabulous storage. The bungalow is double glazed throughout and has gas central heating.