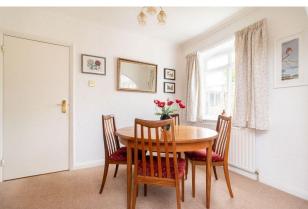

## Guide Price £650,000

This attractive light and spacious Bungalow provides 2 double bedrooms with fitted wardrobes, large living/dining room and a well fitted kitchen. The bathroom has a modern, low profile shower with basin and W.C. and there is also a separate WC. The spacious hallway has a range of fitted cupboards offering fabulous storage. The bungalow is double glazed throughout and has gas central heating.