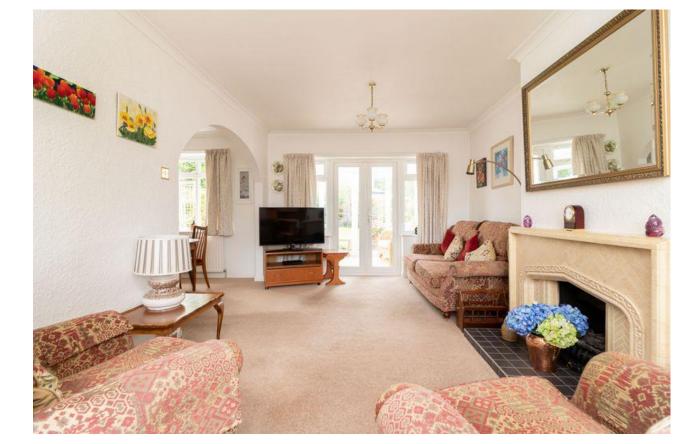

## Guide Price £650,000

This attractive light and spacious Bungalow provides 2 double bedrooms with fitted wardrobes, large living/dining room and a well fitted kitchen. The bathroom has a modern, low profile shower with basin and W.C. and there is also a separate WC. The spacious hallway has a range of fitted cupboards offering fabulous storage. The bungalow is double glazed throughout and has gas central heating.