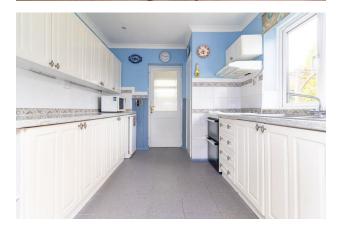

## Guide Price £650,000

This attractive light and spacious Bungalow provides 2 double bedrooms with fitted wardrobes, large living/dining room and a well fitted kitchen. The bathroom has a modern, low profile shower with basin and W.C. and there is also a separate WC. The spacious hallway has a range of fitted cupboards offering fabulous storage. The bungalow is double glazed throughout and has gas central heating.