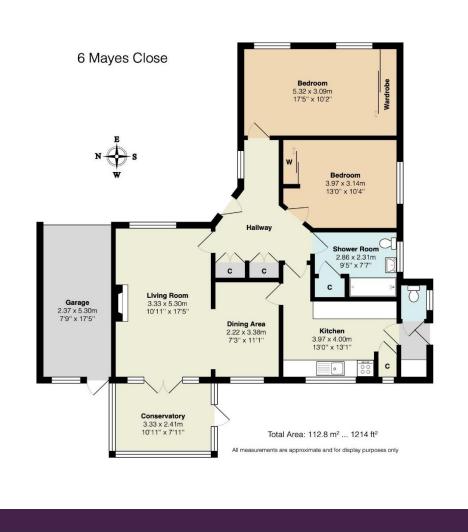

## Guide Price £650,000

This attractive light and spacious Bungalow provides 2 double bedrooms with fitted wardrobes, large living/dining room and a well fitted kitchen. The bathroom has a modern, low profile shower with basin and W.C. and there is also a separate WC. The spacious hallway has a range of fitted cupboards offering fabulous storage. The bungalow is double glazed throughout and has gas central heating.

## VIEWING STRICTLY BY APPOINTMENT VIA THE SELLING AGENT

IMPORTANT: we would like to inform prospective purchasers that these sales particulars have been prepared as a general guide only. A detailed survey has not been carried out, nor the services, appliances and fittings tested. Room sizes should not be relied upon for furnishing purposes and are approximate. If floor plans are included, they are for guidance only and illustration purposes only and may not be to scale. If there are any important matters likely to affect your decision to buy, please contact us before viewing the property. R772