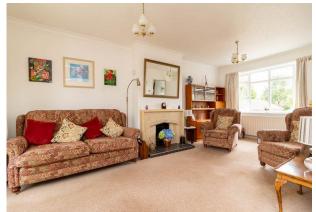

## Guide Price £650,000

This attractive light and spacious Bungalow provides 2 double bedrooms with fitted wardrobes, large living/dining room and a well fitted kitchen. The bathroom has a modern, low profile shower with basin and W.C. and there is also a separate WC. The spacious hallway has a range of fitted cupboards offering fabulous storage. The bungalow is double glazed throughout and has gas central heating.