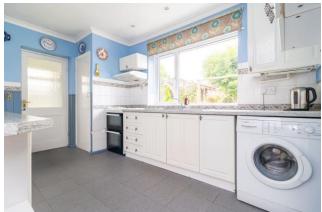

## Guide Price £650,000

This attractive light and spacious Bungalow provides 2 double bedrooms with fitted wardrobes, large living/dining room and a well fitted kitchen. The bathroom has a modern, low profile shower with basin and W.C. and there is also a separate WC. The spacious hallway has a range of fitted cupboards offering fabulous storage. The bungalow is double glazed throughout and has gas central heating.