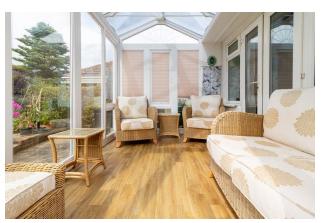

## Offers in Excess of £650,000

This attractive light and spacious Bungalow provides 2 double bedrooms with fitted wardrobes, large living/dining room and a well fitted kitchen. The bathroom has a modern, low profile shower with basin and W.C. and there is also a separate WC. The spacious hallway has a range of fitted cupboards offering fabulous storage. The bungalow is double glazed throughout and has gas central heating.