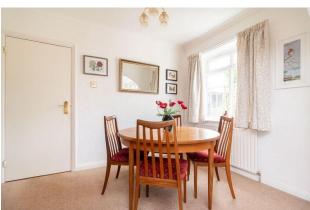

## Offers in Excess of £650,000

This attractive light and spacious Bungalow provides 2 double bedrooms with fitted wardrobes, large living/dining room and a well fitted kitchen. The bathroom has a modern, low profile shower with basin and W.C. and there is also a separate WC. The spacious hallway has a range of fitted cupboards offering fabulous storage. The bungalow is double glazed throughout and has gas central heating.