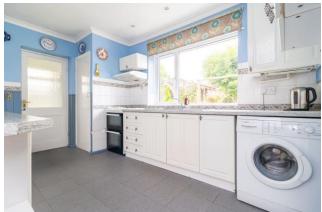

## Offers in Excess of £650,000

This attractive light and spacious Bungalow provides 2 double bedrooms with fitted wardrobes, large living/dining room and a well fitted kitchen. The bathroom has a modern, low profile shower with basin and W.C. and there is also a separate WC. The spacious hallway has a range of fitted cupboards offering fabulous storage. The bungalow is double glazed throughout and has gas central heating.