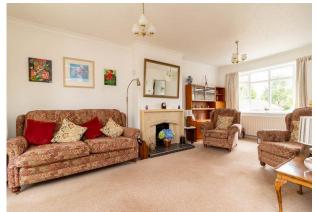

## Offers in Excess of £650,000

This attractive light and spacious Bungalow provides 2 double bedrooms with fitted wardrobes, large living/dining room and a well fitted kitchen. The bathroom has a modern, low profile shower with basin and W.C. and there is also a separate WC. The spacious hallway has a range of fitted cupboards offering fabulous storage. The bungalow is double glazed throughout and has gas central heating.