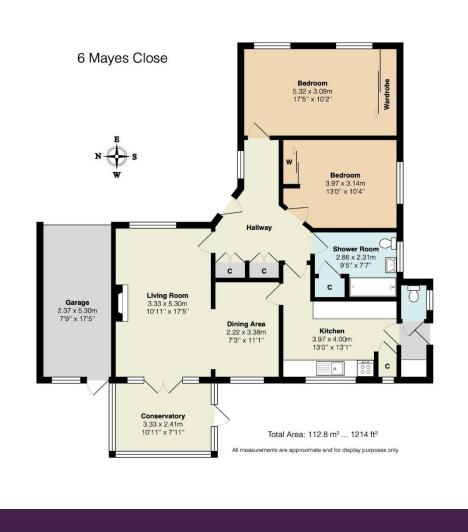

## Offers in Excess of £650,000

This attractive light and spacious Bungalow provides 2 double bedrooms with fitted wardrobes, large living/dining room and a well fitted kitchen. The bathroom has a modern, low profile shower with basin and W.C. and there is also a separate WC. The spacious hallway has a range of fitted cupboards offering fabulous storage. The bungalow is double glazed throughout and has gas central heating.

## VIEWING STRICTLY BY APPOINTMENT VIA THE SELLING AGENT

IMPORTANT: we would like to inform prospective purchasers that these sales particulars have been prepared as a general guide only. A detailed survey has not been carried out, nor the services, appliances and fittings tested. Room sizes should not be relied upon for furnishing purposes and are approximate. If floor plans are included, they are for guidance only and illustration purposes only and may not be to scale. If there are any important matters likely to affect your decision to buy, please contact us before viewing the property. R772