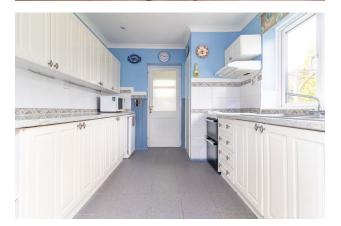

## Offers in Excess of £650,000

This attractive light and spacious Bungalow provides 2 double bedrooms with fitted wardrobes, large living/dining room and a well fitted kitchen. The bathroom has a modern, low profile shower with basin and W.C. and there is also a separate WC. The spacious hallway has a range of fitted cupboards offering fabulous storage. The bungalow is double glazed throughout and has gas central heating.