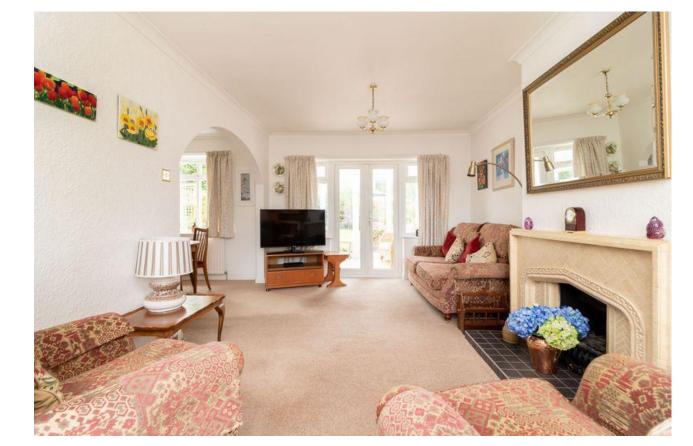

## Offers in Excess of £650,000

This attractive light and spacious Bungalow provides 2 double bedrooms with fitted wardrobes, large living/dining room and a well fitted kitchen. The bathroom has a modern, low profile shower with basin and W.C. and there is also a separate WC. The spacious hallway has a range of fitted cupboards offering fabulous storage. The bungalow is double glazed throughout and has gas central heating.