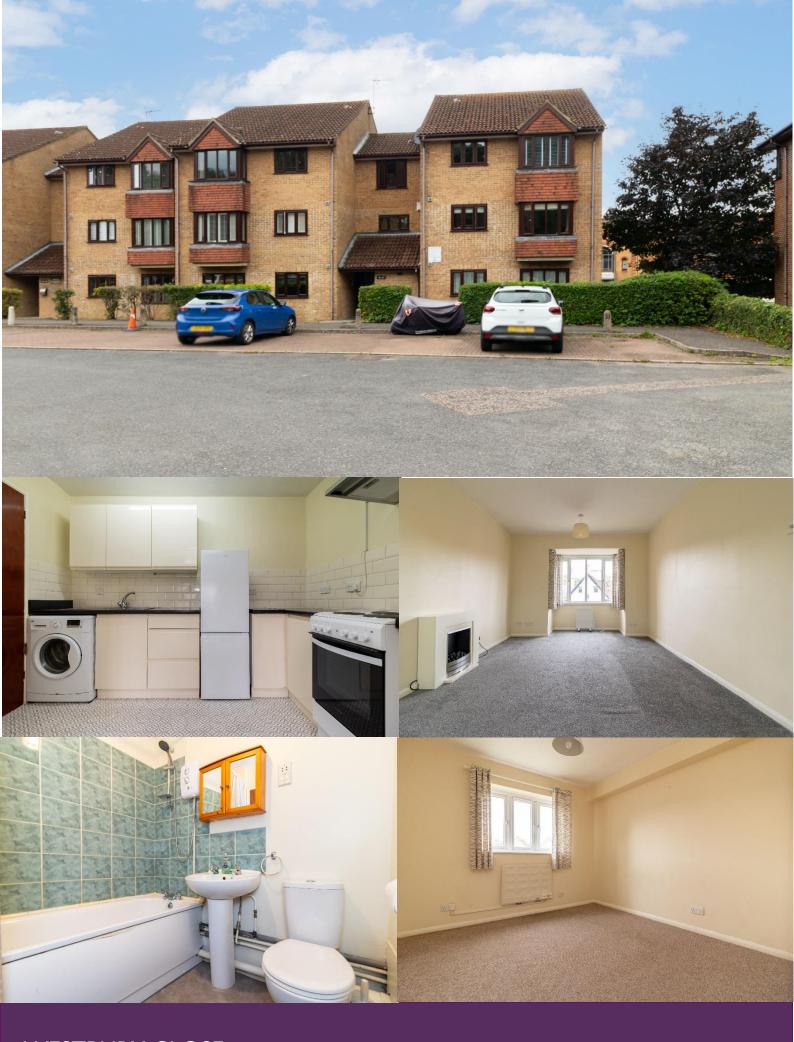

## 21 WESTBURY CLOSE WHYTELEAFE, SURREY, CR3 0DY

Offers in excess of £200,000

Rayners are delighted to present to the market this one bedroom firs floor apartment situated within a modern, purpose built development. The apartment comprises of one bedroom, a modern bathroom, lounge and modern fitted kitchen and benefits from private parking. Located within very close proximity to both Whyteleafe and Upper Warlingham stations providing excellent train services to central London. In our opinion this is a fabulous first time buy or investment opportunity. Offered to the market with a share of the freehold and vacant possession viewing is highly recommended.