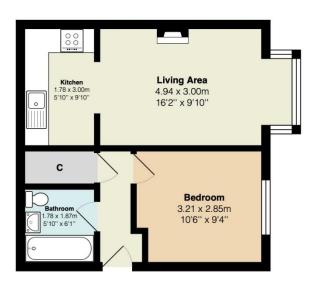

## 21 Westbury Close

Total Area: 38.0 m<sup>2</sup> ... 409 ft<sup>2</sup>
All measurements are approximate and for display purposes only

SALES 2 GLEBE ROAD, WARLINGHAM, SURREY, CR6 9NJ 01883 622 258

enquiries@raynersproperties.com