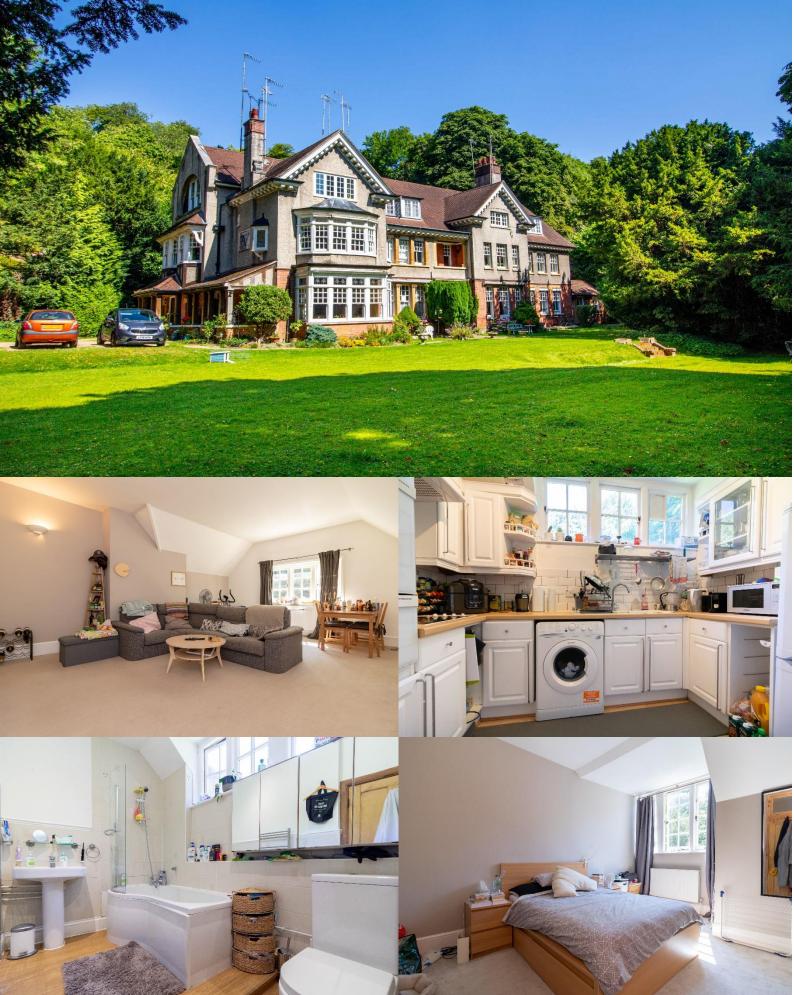

THE CHESTNUTS, HARESTONE VALLEY ROAD CATERHAM, SURREY, CR3 6HE

## 8 THE CHESTNUTS, 66 HARESTONE VALLEY ROAD CATERHAM, SURREY, CR3 6HE

Guide Price £395,000

Located on one of Caterham's premier roads this characterful apartment is situated in an imposing, detached house set within lovely grounds. The accommodation includes a spacious lounge, modern fitted kitchen, bathroom, two double bedrooms and a third single bedroom. The property provides deceptively spacious rooms with the lounge being a particular feature. Caterham train station is within Zone 6 and provides a service to both London Bridge and Victoria with the Town Centre offering comprehensive local shops and a range of coffee shops and local eateries. Junction 6 of the M25 is a short drive away giving access to Gatwick and Heathrow airports as well as the greater London road network. Viewing is highly recommended.