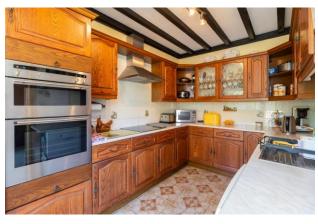

RAYNERS

CHURCH ROAD WARLINGHAM, SURREY, CR6 9NU

Situated on a popular road within walking distance of Warlingham Green and the Village Centre, this charming three/four-bedroom semidetached family home is being offered to the market for the first time in nearly 60 years. The property boasts a versatile layout, featuring two large reception rooms and a fitted kitchen that can be easily knocked through to create a spacious open-plan kitchen diner. The home has been extended in the past, now offering a downstairs fourth bedroom, a shower room, and a utility area. Additionally, the garage provides the potential for conversion, S.T.P.P to further enhance the living space or provide a separate annex. Upstairs, there are three generously sized bedrooms and a family bathroom, providing ample space and comfort for the whole family.