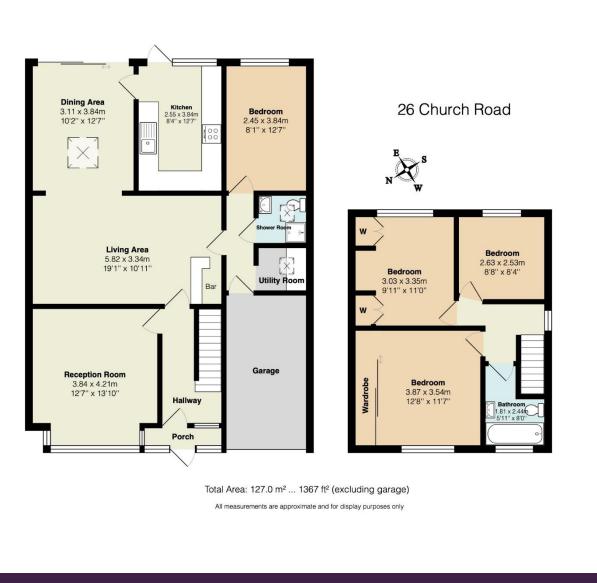

RAYNERS

CHURCH ROAD WARLINGHAM, SURREY, CR6 9NU

Situated on a popular road within walking distance of Warlingham Green and the Village Centre, this charming three/four-bedroom semidetached family home is being offered to the market for the first time in nearly 60 years. The property boasts a versatile layout, featuring two large reception rooms and a fitted kitchen that can be easily knocked through to create a spacious open-plan kitchen diner. The home has been extended in the past, now offering a downstairs fourth bedroom, a shower room, and a utility area. Additionally, the garage provides the potential for conversion, S.T.P.P to further enhance the living space or provide a separate annex. Upstairs, there are three generously sized bedrooms and a family bathroom, providing ample space and comfort for the whole family.