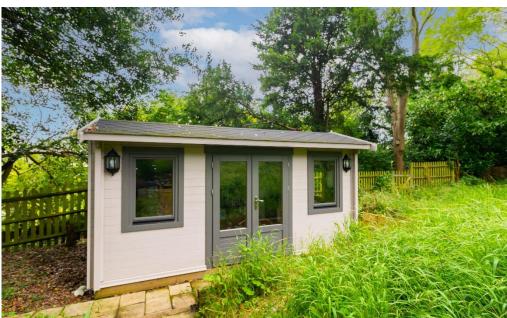

The ground floor accommodation features a practical utility room and WC, along with an open-plan kitchen, dining, and living area. This expansive space is enhanced by double doors leading to the rear garden, offering far reaching views. Additionally, the garden includes a useful home office, perfect for remote work or creative projects.