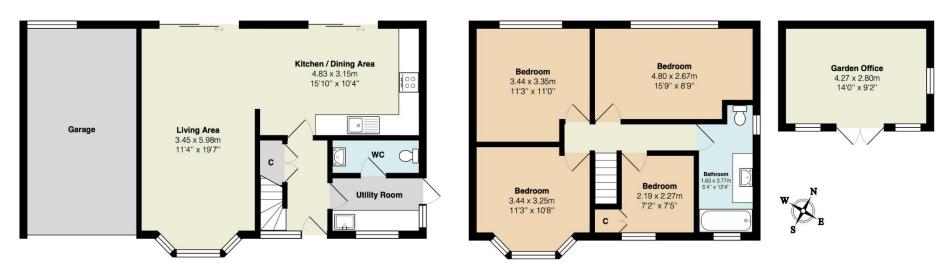

Upstairs, the property boasts four bedrooms and a remodelled family bathroom, providing ample space and comfort for the entire family. At the front of the property, there is a driveway with off-street parking and a garage that could potentially be converted into additional accommodation, subject to planning permission.

## 17 Court Farm Road

Total Area: 103.2 m<sup>2</sup> ... 1110 ft<sup>2</sup> (excluding garage, garden office)

All measurements are approximate and for display purposes only

Tenure: Freehold Local Authority: Tandridge District Council Council Tax Band: F EPC Rating: D