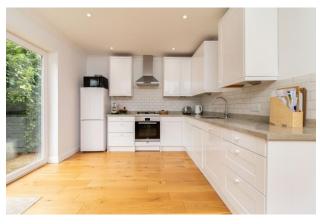

The ground floor accommodation features a practical utility room and WC, along with an open-plan kitchen, dining, and living area. This expansive space is enhanced by double doors leading to the rear garden, offering far reaching views. Additionally, the garden includes a useful home office, perfect for remote work or creative projects.