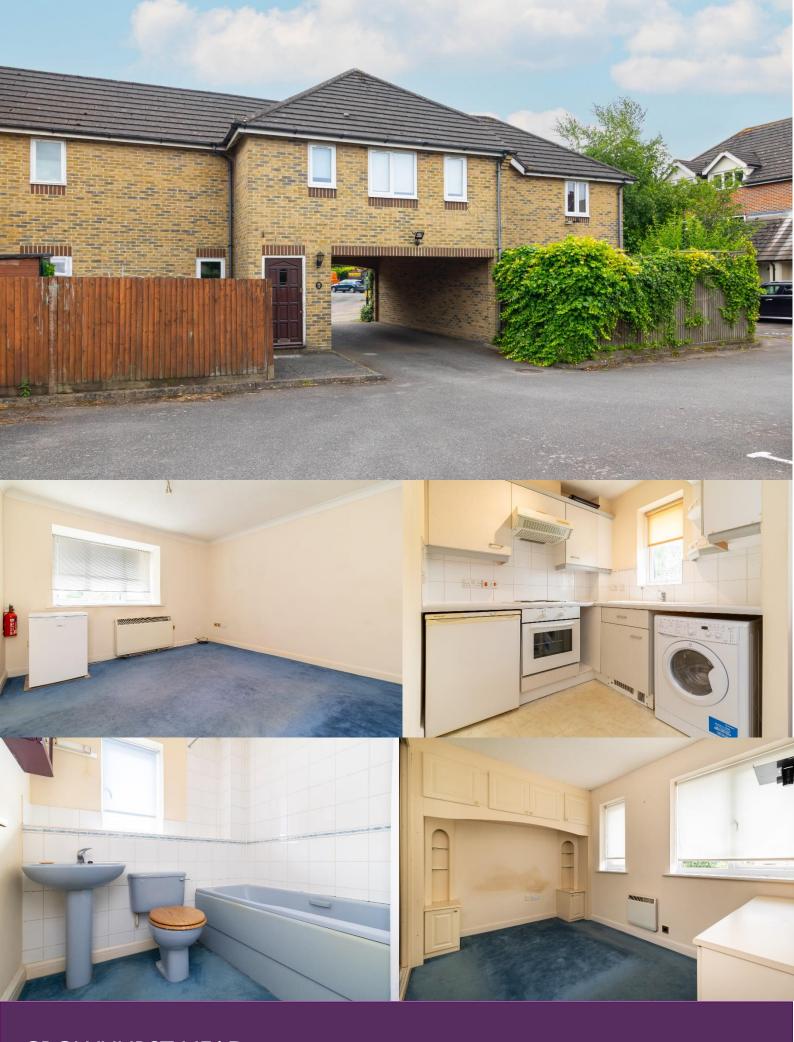

CROWHURST MEAD
GODSTONE, SURREY, RH9 8BF

Situated just a few minutes' walk from the historic Surrey village of Godstone is this delightful one bedroom 1st floor maisonette which benefits from being chain free and ready to move into. Part of a small, modern development, the property includes its own allocated parking space for added convenience.

Enjoy the charm of Godstone village with its traditional village green, duck pond, and period buildings, all within easy reach. The area offers a range of amenities, including local shops, pubs, cafes, restaurants, and a primary school. For nature enthusiasts, the Greenbelt countryside provides ample opportunities for outdoor activities.

The property also boasts easy access to the M25 motorway and several mainline railway stations within a 5-10 minute drive, making it ideal for commuters. Don't miss the chance to make this delightful maisonette your new home.