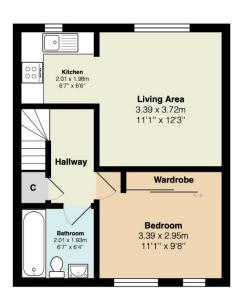

## 12 Crowhurst Mead

Total Area: 37.9 m<sup>2</sup> ... 408 ft<sup>2</sup>

All measurements are approximate and for display purposes only

SALES
2 GLEBE ROAD, WARLINGHAM, SURREY, CR6 9NJ
01883 622 258

enquiries@raynersproperties.com