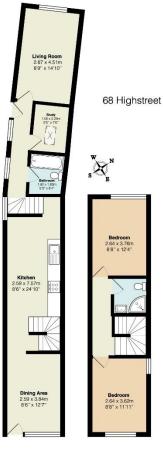

Total Area: 84.6 m² ... 910 ft²

SALES
2 GLEBE ROAD, WARLINGHAM, SURREY, CR6 9NJ
01883 622 258

enquiries@raynersproperties.com

www.raynersproperties.com

RAYNERS