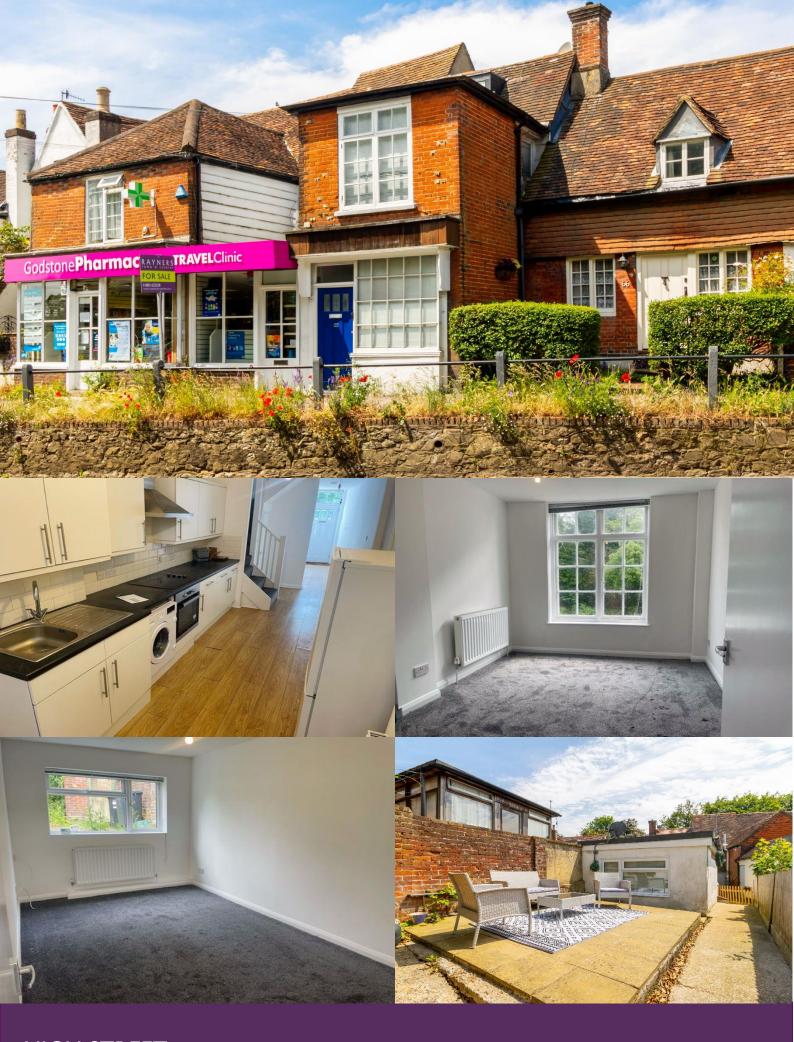

HIGH STREET GODSTONE, SURREY, RH9 8LW Rayners are delighted to present this quaint two-bedroom Grade II listed chain free cottage, situated in the picturesque village of Godstone. The property offers flexible accommodation, including a fitted kitchen and dining area, and a cozy lounge that overlooks the courtyard garden. Additionally, there is a hardstanding area providing convenient parking.

With its attractive asking price, this property is a must-see. The popular village of Godstone boasts excellent walks along the North Downs and features charming pubs, convenience stores, a primary school, a nursery, and coffee shops. For a wider range of shopping and services, Caterham and Oxted are easily accessible.

Don't miss this opportunity to own a charming cottage in a highly desirable location.

**Tenure: Freehold** 

Grade II listed building.

**Local Authority: Tandridge District** 

Council

Council Tax Band: D

**EPC Rating: C** 