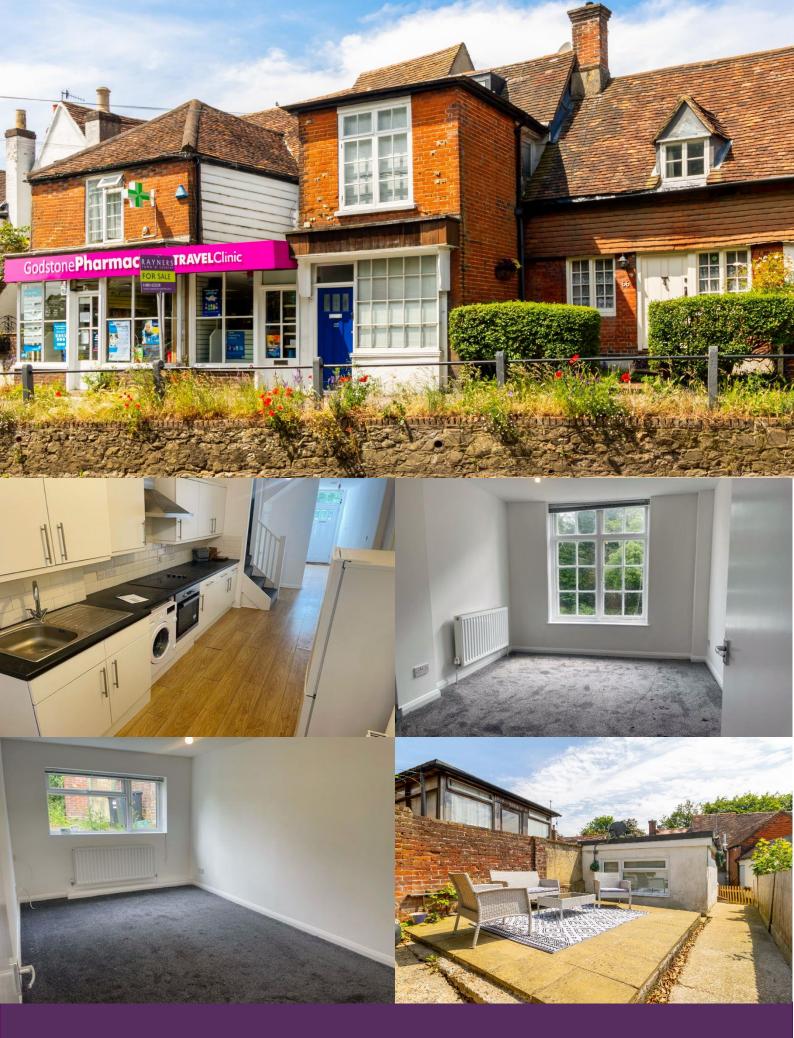

# 68 HIGH STREET GODSTONE, SURREY, RH9 8LW

Rayners are delighted to present this quaint two-bedroom chain free cottage, situated in the picturesque village of Godstone. The property offers flexible accommodation, including a fitted kitchen and dining area, and a cozy lounge that overlooks the courtyard garden. Additionally, there is a hardstanding area providing convenient parking.

With its attractive asking price, this property is a must-see. The popular village of Godstone boasts excellent walks along the North Downs and features charming pubs, convenience stores, a primary school, a nursery, and coffee shops. For a wider range of shopping and services, Caterham and Oxted are easily accessible.

Don't miss this opportunity to own a charming cottage in a highly desirable location.