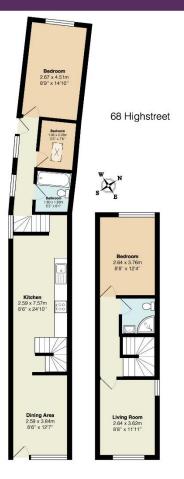

ence stores, a primary school, a nursery, and coffee shops. For a wider range of shopping and services, Caterham and Oxted are easily accessible.

Gatwick Airport is located to the southwest, and Junction 6, to the north of Godstone, provides access to the M23/M25 motorway network. The area is well-served by local schools, including primary schools in Blindley Heath and South Godstone, Oxted County, and several renowned private schools such as Lingfield College, Woldingham School, Caterham School, and Reigate Grammar, along with Hawthorns and Hazelwood prep schools nearby.

Don't miss this opportunity to own a charming cottage in a highly desirable location.

## **Tenure: Freehold**

Local Authority: Tandridge District Council

RAYNE

Ó

COU

TOWN

Council Tax Band: D

**EPC Rating: C** 



Total Area: 84.6 m<sup>2</sup> ... 910 ft<sup>2</sup>

## SALES 2 Glebe Road, Warlingham, Surrey, cr6 9NJ 01883 622 258

#### enquiries@raynersproperties.com

#### www.raynersproperties.com

IMPORTANT: we would like to inform prospective purchasers that these sales particulars have been prepared as a general guide only. A detailed survey has not been carried out, nor the services, appliances and fittings tested. Room sizes should not be relied upon for furnishing purposes and are approximate. If floor plans are included, they are for guidance only and illustration purposes only and may not be to scale. If there are any important matters likely to affect your decision to buy, please contact us before viewing the property. R772