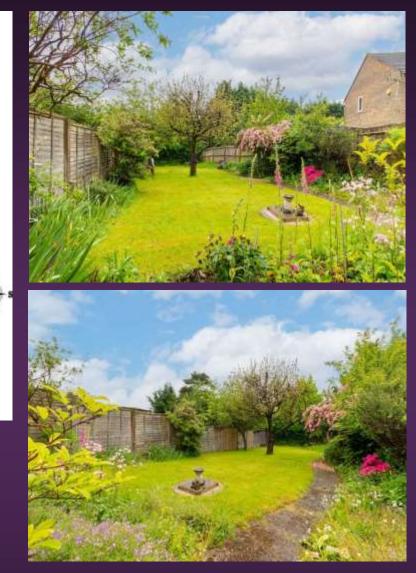

The property would benefit from some modernisation and has potential to extend S.T.P.P to the side and rear. A particular feature of this house is the lovely rear garden.

Situated within a short level walk (0.4 miles) from Warlingham village, with its array of coffee shops and amenities. The 403 bus service runs along the Limpsfield Road giving access to Croydon with train services available from Upper Warlingham and Whyteleafe stations. The property is within the catchment area of a number of desirable schools at both primary and secondary level. Viewing is HIGHLY RECOMMENDED.