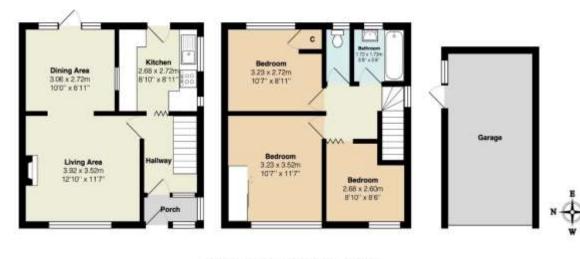

#### 10 Crowborough Close

Total Area: 76.6 m<sup>2</sup> ... 825 ft<sup>2</sup> (excluding garage) All measurements are approximate and for display purposes only