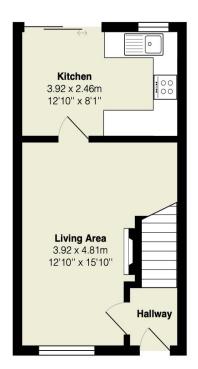

## 28 Crowhurst Mead

Total Area: 58.2 m<sup>2</sup> ... 627 ft<sup>2</sup>
All measurements are approximate and for display purposes only

Tenure: Freehold
Local Authority: Tandridge District
Council

Council Tax Band: D EPC Rating: C