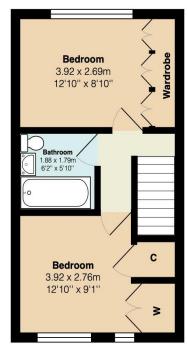

## 28 Crowhurst Mead

Total Area: 58.2 m<sup>2</sup> ... 627 ft<sup>2</sup>
All measurements are approximate and for display purposes only

Tenure: Freehold
Local Authority: Tandridge District
Council

Council Tax Band: D EPC Rating: C