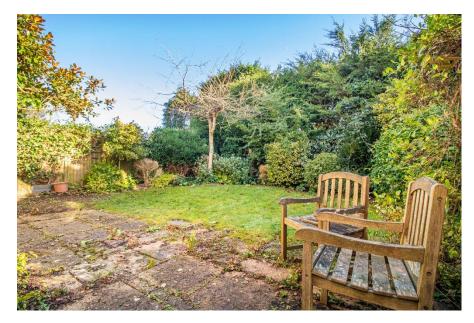

To the rear there is a enclosed level rear garden which spans around to the side of the property and to the front there is a large driveway with access to a detached double garage. The property is situated within close proximity to Warlingham Village Green, local primary schools and upper Warlingham train station as well as a variety of recreational and sporting facilities. Junction 6 of the M25 is approx four miles away. Call now to register your interest.