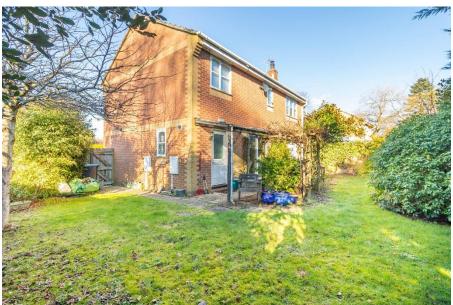

To the rear there is a enclosed level rear garden which spans around to the side of the property and to the front there is a large driveway with access to a detached double garage. The property is situated within close proximity to Warlingham Village Green, local primary schools and upper Warlingham train station as well as a variety of recreational and sporting facilities. Junction 6 of the M25 is approx four miles away. Call now to register your interest.