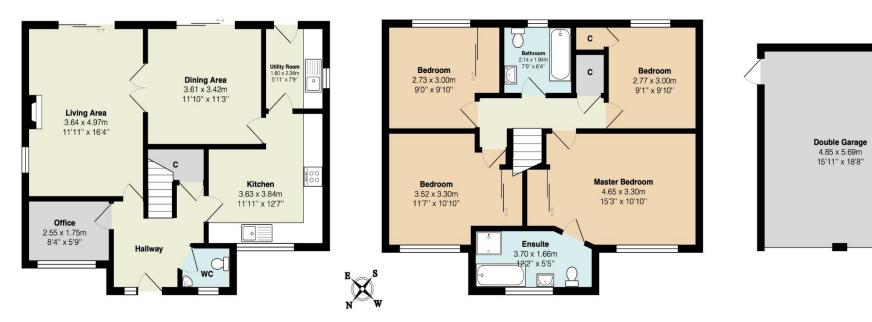

### 11 Hillbury Gardens

Total Area: 132.8 m<sup>2</sup> ... 1429 ft<sup>2</sup> (excluding double garage) All measurements are approximate and for display purposes only