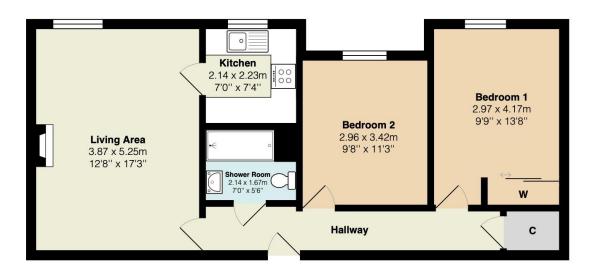

31 Harewood Court

 $\label{eq:total} Total \ Area: \ 62.7 \ m^2 \ \dots \ 674 \ ft^2$  All measurements are approximate and for display purposes only

Tenure: Leasehold Lease Length: 125 years from 1<sup>st</sup> Feb 2008 approx 109 years remaining (as of January 2024) Local Authority: Tandridge District Council Council Tax Band: E EPC Rating: B Service Charge: approx £5652 per annum paid in two instalments Ground Rent: approx £600 per annum paid in two instalments This will all need to be verified through solicitors