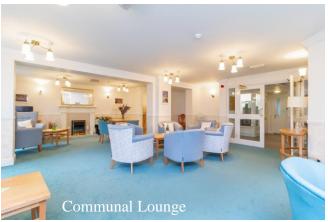

# Asking Price £200,000

This two bedroom second floor Mcarthy & Stone retirement apartment benefits from a communal lounge, visitors guest suite and a laundry room. as well as a level landscaped communal gardens and car park. The property is a good size and has been well maintained throughout.