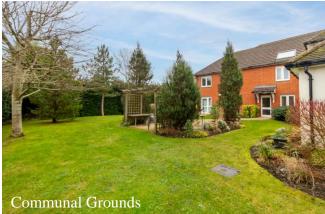

# Asking Price £200,000

This two bedroom second floor Mcarthy & Stone retirement apartment benefits from a communal lounge, visitors guest suite and a laundry room. as well as a level landscaped communal gardens and car park. The property is a good size and has been well maintained throughout.

Harewood Court is conveniently located with Sainsbury's supermarket only a few hundred yards away and further shops and amenities in Warlingham Village itself, including a post office, chemist, , library, hairdresser's and a range of pubs and cafes. There is a regular bus service to Croydon and the surrounding area. The M25 motorway is accessed at Junction 6 approx. four miles away, whilst mainline railway stations at Upper Warlingham and Whyteleafe are approx. one and half miles away. Harewood Court is within easy access to greenbelt countryside and there are various recreational facilities locally, including golf and bowls.