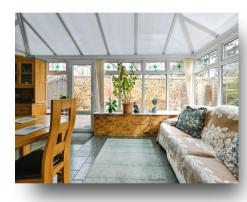

The property welcomes you with an entrance hall, leading to a downstairs cloakroom, a well-proportioned lounge, and a kitchen/breakfast room, perfect for everyday living. The conservatory provides additional flexible space, with access to the garage, which features an electric garage door and houses the gas boiler.

## Conservatory

17' 3" x 7' 10" ( 5.26m x 2.39m )