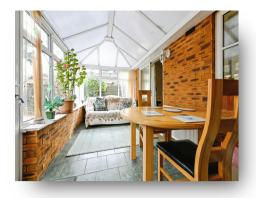

The property welcomes you with an entrance hall, leading to a downstairs cloakroom, a well-proportioned lounge, and a kitchen/breakfast room, perfect for everyday living. The conservatory provides additional flexible space, with access to the garage, which features an electric garage door and houses the gas boiler.

## Conservatory

17' 3" x 7' 10" ( 5.26m x 2.39m )