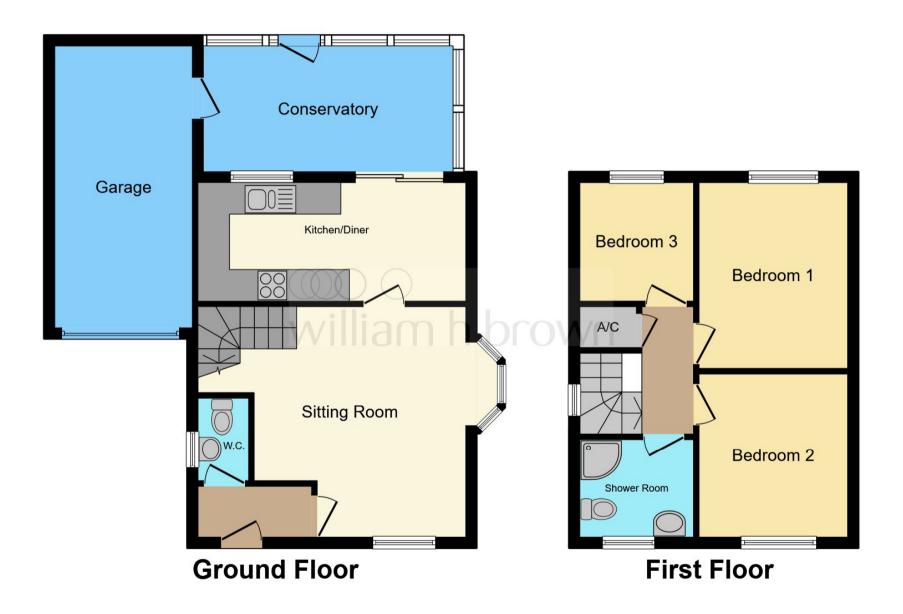

## Garage

17' 4" x 8' 4" ( 5.28m x 2.54m )

This floor plan is for illustrative purposes only. It is not drawn to scale. Any measurements, floor areas (including any total floor area), openings and orientation are approximate. No details are guaranteed, they cannot be relied upon for any purpose and they do not form part of any agreement. No liability is taken for any error, omission or misstatement. A party must rely upon its own inspection(s). Powered by www.focalagent.com