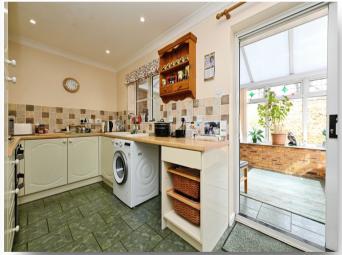

#### Kitchen

16' 8" x 7' 5" ( 5.08m x 2.26m )

## Conservatory

17' 3" x 7' 10" ( 5.26m x 2.39m )