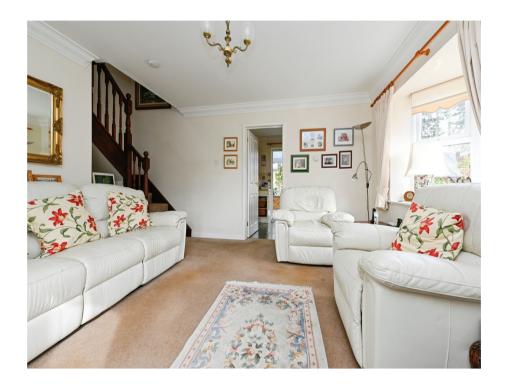

The property welcomes you with an entrance hall, leading to a downstairs cloakroom, a well-proportioned lounge, and a kitchen/breakfast room, perfect for everyday living. The conservatory provides additional flexible space, with access to the garage, which features an electric garage door and houses the gas boiler.

#### Lounge

14' 3" x 13' 1" plus stairs ( 4.34m x 3.99m plus stairs )