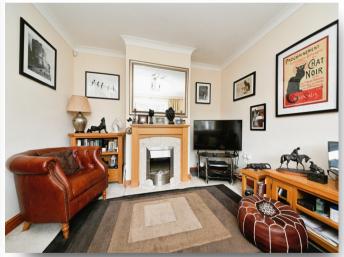

The accommodation is well-balanced, featuring two spacious double bedrooms, a light-filled sitting room, and a kitchen/diner, providing the perfect space for relaxed living and entertaining. A family bathroom completes the interior, offering comfort and convenience.

## Lounge

12' 11" x 11' ( 3.94m x 3.35m )

Kitchen / Diner