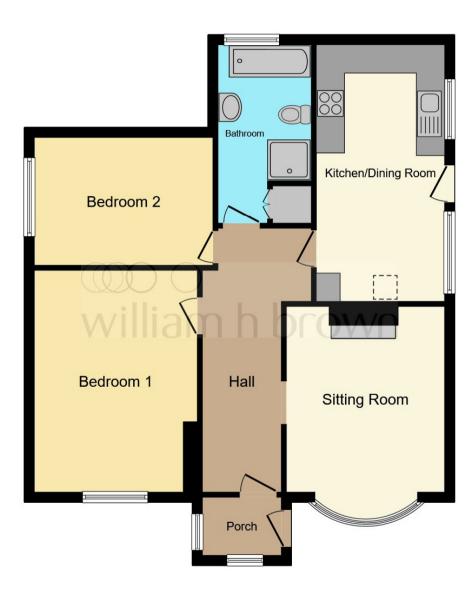

### **Accommodation:**

**Entrance Porch** 

**Entrance Hall** 

## Lounge

12' 11" x 11' ( 3.94m x 3.35m )

Kitchen / Diner

#### **Bedroom One**

12' max x 15' 2" max ( 3.66m max x 4.62m max )

#### **Bedroom Two**

9' x 12' 5" ( 2.74m x 3.78m )

**Bathroom** 

This floor plan is for illustrative purposes only. It is not drawn to scale. Any measurements, floor areas (including any total floor area), openings and orientation are approximate. No details are guaranteed, they cannot be relied upon for any purpose and they do not form part of any agreement. No liability is taken for any error, omission or misstatement. A party must rely upon its own inspection(s). Powered by www.focalagent.com