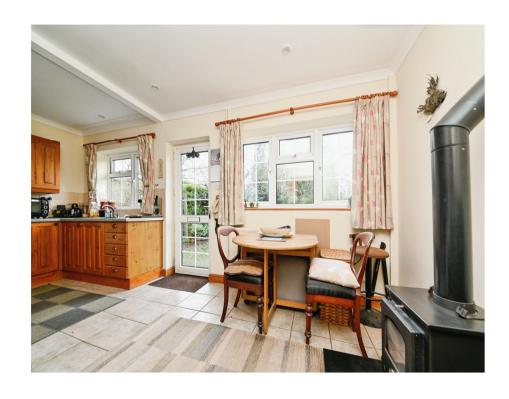

The accommodation is well-balanced, featuring two spacious double bedrooms, a light-filled sitting room, and a kitchen/diner, providing the perfect space for relaxed living and entertaining. A family bathroom completes the interior, offering comfort and convenience.

## Lounge

12' 11" x 11' ( 3.94m x 3.35m )

Kitchen / Diner