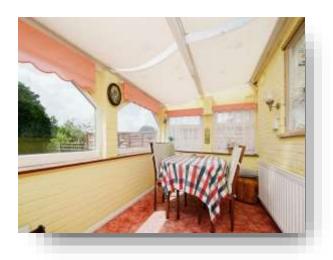

#### Conservatory

7' 8" x 12' 8" ( 2.34m x 3.86m ) Double glazed PVCU windows with brick base.