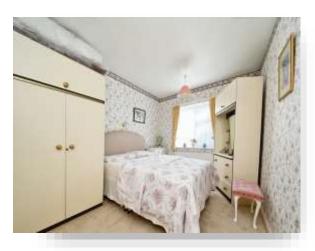

#### **Bedroom One**

12' 5" x 10' 9" ( 3.78m x 3.28m )

#### **Bedroom Two**

12' 5" max x 9' max ( 3.78m max x 2.74m max ) Double glazed window to the side. Radiator. Storage cupboard.

#### Bedroom Three

10' 4" x 7' (  $3.15m\ x\ 2.13m$  ) Double glazed window to the rear. Radiator.