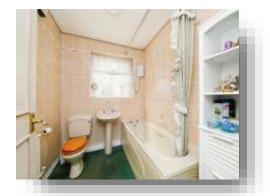

#### Bathroom

Pedestal wash hand basin. W.C. Bath with electric shower over. Tiled walls. Radiator. Double glazed window to the rear.