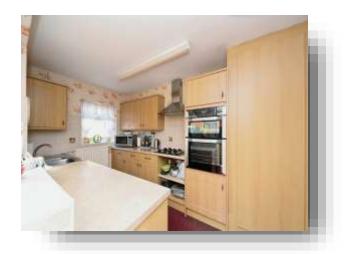

#### Kitchen

15' 2" x 7' 3" ( 4.62m x 2.21m ) Fitted with wall and base units, worktops over. Stainless steel sink with mixer tap, Raised electric ovens. Gas hob with stainless steel extractor hood over. Space for fridge/freezer. Tiled splash back. Radiator. Double glazed window to the side. Single glazed wooden window to the conservatory.