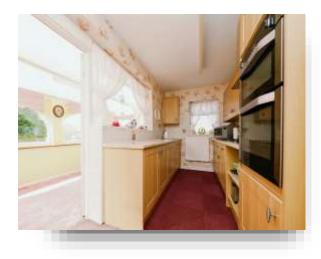

#### Kitchen

15' 2" x 7' 3" ( 4.62m x 2.21m ) Fitted with wall and base units, worktops over. Stainless steel sink with mixer tap, Raised electric ovens. Gas hob with stainless steel extractor hood over. Space for fridge/freezer. Tiled splash back. Radiator. Double glazed window to the side. Single glazed wooden window to the conservatory.