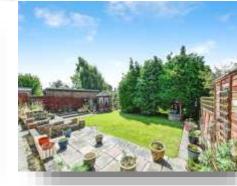

#### Outside

Enclosed front garden laid to lawn with low brick walls and flower beds. Gated driveway with access to the garage.

Large fully enclosed rear garden mainly laid to lawn with trees, shrubs and plants. Raised patio area off the conservatory. Side access to the garage.