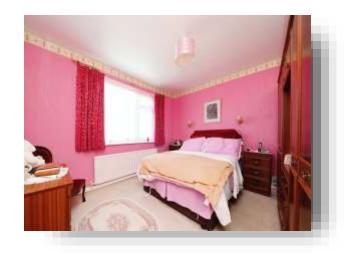

#### **Bedroom One**

12' 5" x 10' 9" ( 3.78m x 3.28m )

#### **Bedroom Two**

12' 5" max x 9' max ( 3.78m max x 2.74m max ) Double glazed window to the side. Radiator. Storage cupboard.

#### Bedroom Three

10' 4" x 7' (  $3.15m\ x\ 2.13m$  ) Double glazed window to the rear. Radiator.

#### Bathroom

Pedestal wash hand basin. W.C. Bath with electric shower over. Tiled walls. Radiator. Double glazed window to the rear.