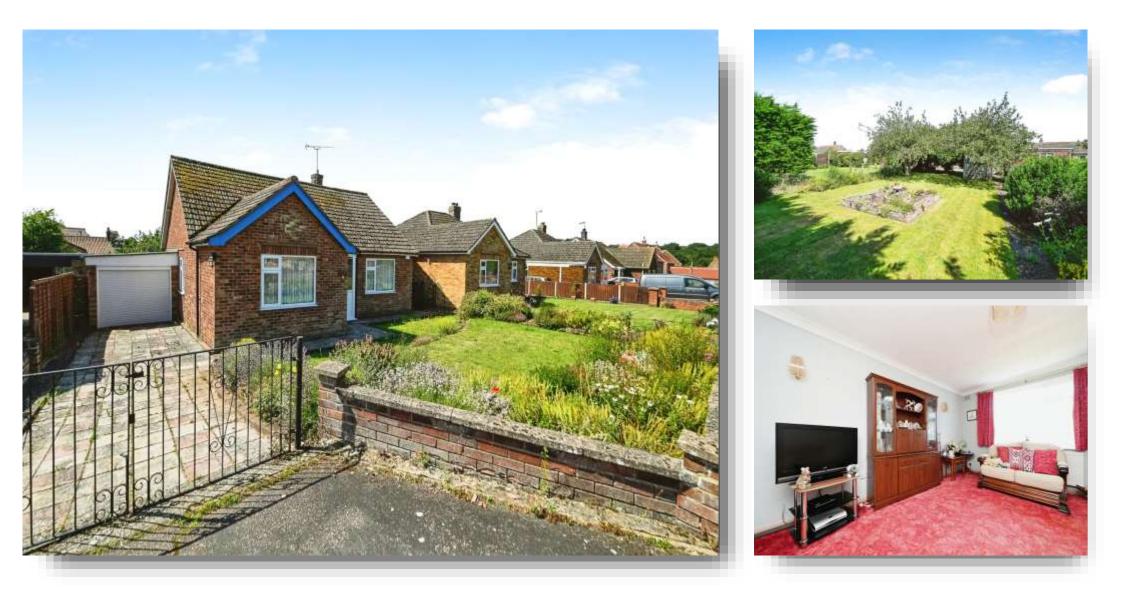

# Kenhill Close, Snettisham, King's Lynn

This spacious three bedroom detached bungalow is located in the quiet cul-de-sac in the popular village of Snettisham. Benefiting from gas central heating and comprises Lounge, kitchen, conservatory, utility room, family bathroom and garage. Enclosed off road parking on the driveway and garage.

#### Outside

Enclosed front garden laid to lawn with low brick walls and flower beds. Gated driveway with access to the garage.

Large fully enclosed rear garden mainly laid to lawn with trees, shrubs and plants. Raised patio area off the conservatory. Side access to the garage.