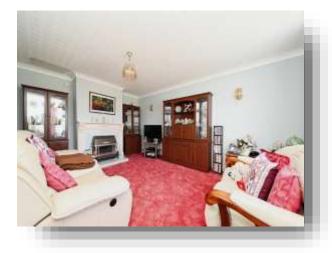

#### Lounge

16' 6" max x 12' 2" max ( 5.03m max x 3.71m max ) Double glaze front facing window. Television point. Carpet. Radiator. Gas back boiler behind the fireplace.