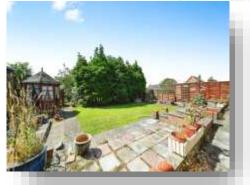

#### Outside

Enclosed front garden laid to lawn with low brick walls and flower beds. Gated driveway with access to the garage.

Large fully enclosed rear garden mainly laid to lawn with trees, shrubs and plants. Raised patio area off the conservatory. Side access to the garage.