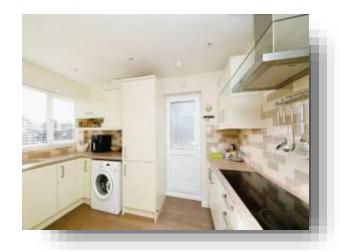

#### Kitchen

8' 4" x 11' 7" ( 2.54m x 3.53m )

Fitted with a range of wall and base units with worksurfaces over. White composite sink. Raised electric oven. Electric hob with extractor hood over. Integrated fridge/ freezer and dishwasher. Space and plumbing for washing machine. Cupboard housing the gas boiler. Plinth heater. Double glazed window to the front. Double glazed door to the side.