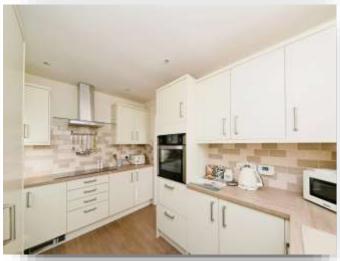

#### Kitchen

8' 4" x 11' 7" ( 2.54m x 3.53m )

Fitted with a range of wall and base units with worksurfaces over. White composite sink. Raised electric oven. Electric hob with extractor hood over. Integrated fridge/ freezer and dishwasher. Space and plumbing for washing machine. Cupboard housing the gas boiler. Plinth heater. Double glazed window to the front. Double glazed door to the side.