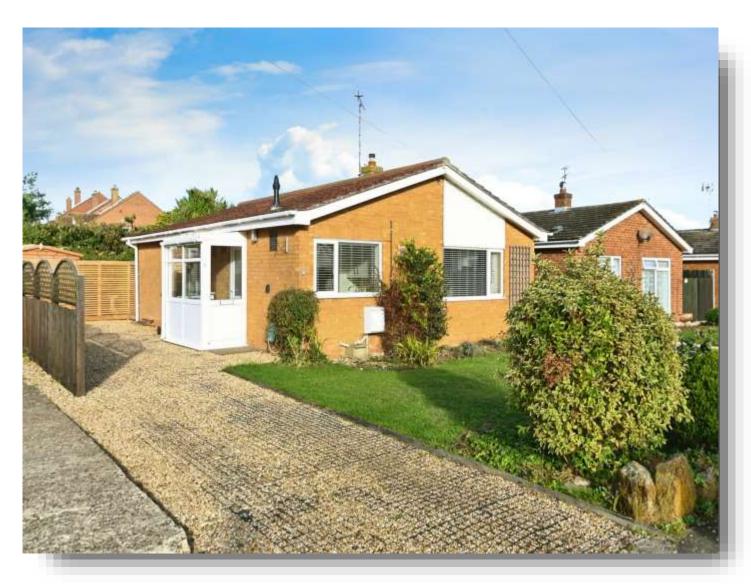

# Marram Way, Heacham, King's Lynn

Situated in a sought after location in the COASTAL village of Heacham with fields behind, is this well presented detached bungalow. Consisting of 3 bedrooms, kitchen, lounge/ diner & shower room. Benefiting from off road parking on the driveway with gardens to the front and back. A must view!

#### Outside

Laid to lawn garden with shrubs and flower beds around the border. Ample off road parking on the shingle driveway.

Fully enclosed laid to lawn rear garden with decking patio area. Garden shed.