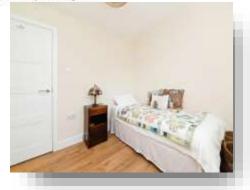

### **Bedroom One**

11' 8" x 11' 2" ( 3.56m x 3.40m ) Double glazed window to the rear. Radiator.

### **Bedroom Two**

11' 2" x 11' 9" ( 3.40m x 3.58m )
\*Currently being used as a lounge\*
Double glazed French doors to the rear garden.
Television point. Radiator.

### **Bedroom Three**

 $8^{\prime}$  4" x  $9^{\prime}$  6" ( 2.54m x 2.90m ) Double glazed window to the side. Radiator.