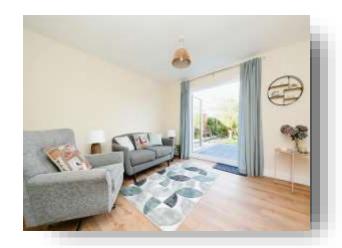

### **Bedroom Two**

11' 2" x 11' 9" ( 3.40m x 3.58m )
\*Currently being used as a lounge\*
Double glazed French doors to the rear garden.
Television point. Radiator.