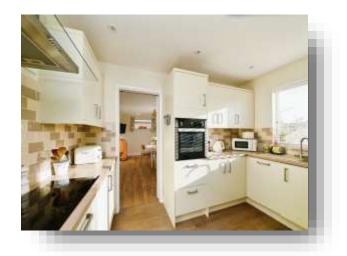

#### Kitchen

8' 4" x 11' 7" ( 2.54m x 3.53m )

Fitted with a range of wall and base units with worksurfaces over. White composite sink. Raised electric oven. Electric hob with extractor hood over. Integrated fridge/ freezer and dishwasher. Space and plumbing for washing machine. Cupboard housing the gas boiler. Plinth heater. Double glazed window to the front. Double glazed door to the side.