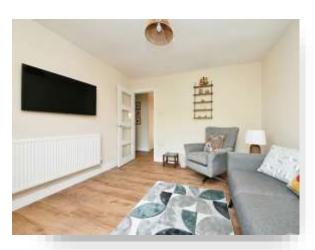

### **Lounge/ Diner**

15' 2" x 11' 7" ( 4.62m x 3.53m ) Double glazed window to the front and side. Television point. Radiator.