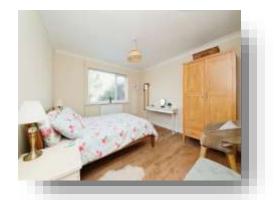

### **Bedroom One**

11' 8" x 11' 2" ( 3.56m x 3.40m ) Double glazed window to the rear. Radiator.

### **Bedroom Two**

11' 2" x 11' 9" ( 3.40m x 3.58m )
\*Currently being used as a lounge\*
Double glazed French doors to the rear garden.
Television point. Radiator.