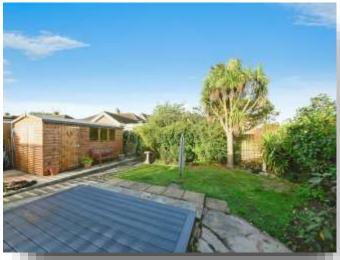

#### Outside

Laid to lawn garden with shrubs and flower beds around the border. Ample off road parking on the shingle driveway.

Fully enclosed laid to lawn rear garden with decking patio area. Garden shed.