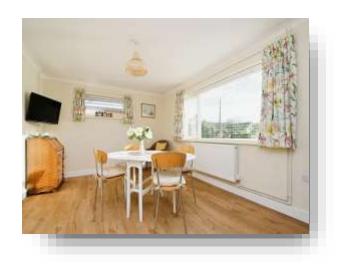

### **Lounge/ Diner**

15' 2" x 11' 7" ( 4.62m x 3.53m ) Double glazed window to the front and side. Television point. Radiator.