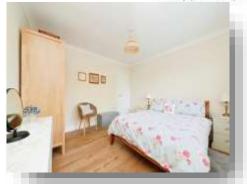

### **Bedroom One**

11' 8" x 11' 2" ( 3.56m x 3.40m ) Double glazed window to the rear. Radiator.

### **Bedroom Two**

11' 2" x 11' 9" ( 3.40m x 3.58m )
\*Currently being used as a lounge\*
Double glazed French doors to the rear garden.
Television point. Radiator.