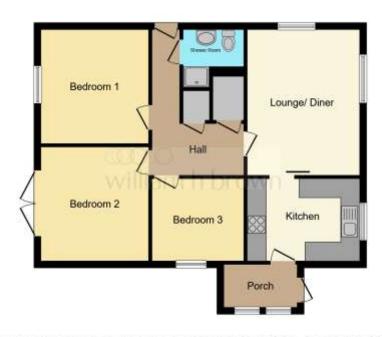

#### **Accommodation:**

#### **Entrance Porch**

Double glazed door to the front.

#### Kitchen

8' 4" x 11' 7" ( 2.54m x 3.53m )

Fitted with a range of wall and base units with worksurfaces over. White composite sink. Raised electric oven. Electric hob with extractor hood over. Integrated fridge/ freezer and dishwasher. Space and plumbing for washing machine. Cupboard housing the gas boiler. Plinth heater. Double glazed window to the front. Double glazed door to the side.

### **Lounge/ Diner**

15' 2" x 11' 7" ( 4.62m x 3.53m ) Double glazed window to the front and side. Television point. Radiator.

### Hallway

Cupboard with hot water tank. Storage cupboard. Radiator, Access to shower room.

### **Bedroom One**

11' 8" x 11' 2" ( 3.56m x 3.40m ) Double glazed window to the rear. Radiator.

### **Bedroom Two**

11' 2" x 11' 9" ( 3.40m x 3.58m )
\*Currently being used as a lounge\*
Double glazed French doors to the rear garden.
Television point. Radiator.

### **Bedroom Three**

 $8^{\prime}$  4" x  $9^{\prime}$  6" ( 2.54m x 2.90m ) Double glazed window to the side. Radiator.

#### **Shower Room**

Wash hand basin with vanity unit. W.C. Shower cubicle with electric shower. Heated towel rail. Double glazed window to the side.