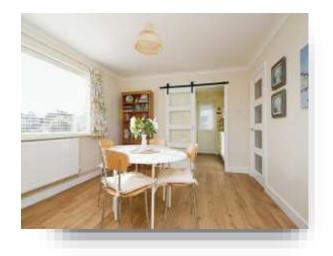

### **Lounge/ Diner**

15' 2" x 11' 7" ( 4.62m x 3.53m ) Double glazed window to the front and side. Television point. Radiator.