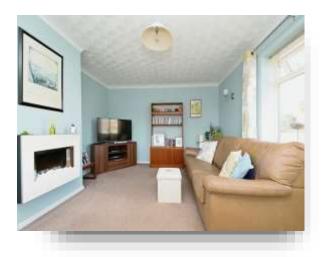

## Lounge

18' 5"  $\max x$  12'  $\max$  ( 5.61m  $\max x$  3.66m  $\max$  ) Double glazed window to the front and side. Television point. Electric effect fireplace. Two radiators.