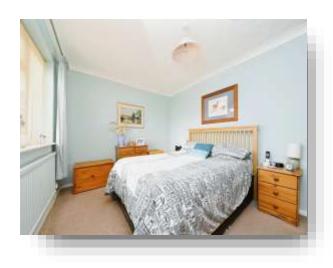

#### **Bedroom One**

10' 5" x 13' 2" ( 3.17m x 4.01m ) Double glazed window to the rear. Radiator.