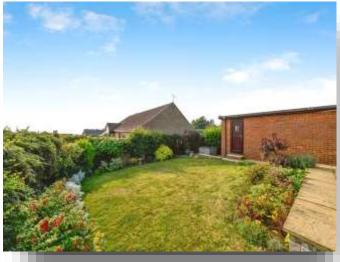

### **Outside**

Picturesque front garden with flower beds bordering the laid to lawn garden. Driveway providing ample off road parking leading to the garage with electric door.

Private fully enclosed rear garden laid to lawn with patio seating area, bordered by flowers and shrubbery. Double glazed door side access to the garage.