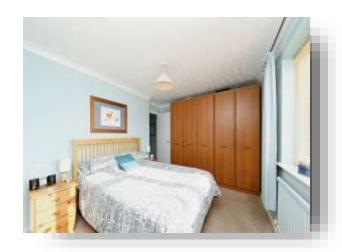

#### **Bedroom Two**

10' 2" x 10' 5" ( 3.10m x 3.17m )

Double glazed French doors giving access to the conservatory and rear garden. Radiator.