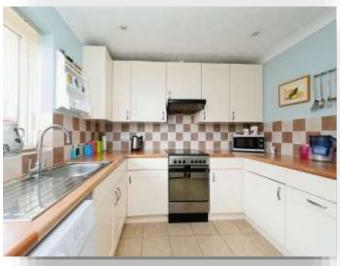

#### Kitchen

10' 4" max x 9' 6" max ( 3.15m max x 2.90m max ) Fitted with wall and base units with worksurfaces over. Stainless steel sink with mixer tap and drainer unit. Space and plumbing for washing machine. Space for fridge/ freezer. Electric oven with extractor hood over. Tiled splash back. Tiled floor. Radiator. Double glazed window to the side. Double glazed door leading to the rear garden.