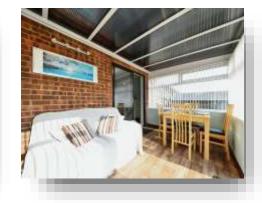

## Conservatory

8' 6" max x 12' 10" max ( 2.59m max x 3.91m max ) Double glazed UPVC windows, with sea views and door leading to the rear garden. Double length radiator,