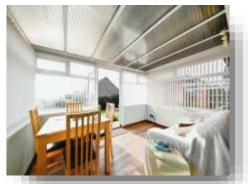

## Conservatory

8' 6" max x 12' 10" max ( 2.59m max x 3.91m max ) Double glazed UPVC windows, with sea views and door leading to the rear garden. Double length radiator,