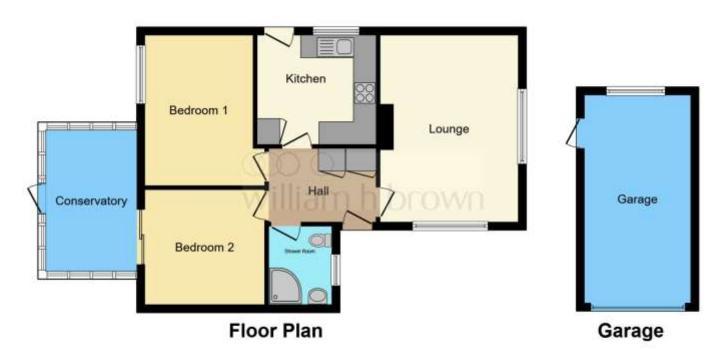

## **Entrance Hall**

Double glazed door to the front. Radiator. Two storage cupboards, one housing a new gas boiler with 10 year guarantee. Loft access.

#### Kitchen

10' 4" max x 9' 6" max ( 3.15m max x 2.90m max ) Fitted with wall and base units with worksurfaces over. Stainless steel sink with mixer tap and drainer unit. Space and plumbing for washing machine. Space for fridge/ freezer. Electric oven with extractor hood over. Tiled splash back. Tiled floor. Radiator. Double glazed window to the side. Double glazed door leading to the rear garden.

#### **Bedroom One**

10' 5" x 13' 2" ( 3.17m x 4.01m ) Double glazed window to the rear. Radiator.

#### **Bedroom Two**

10' 2" x 10' 5" ( 3.10m x 3.17m )

Double glazed French doors giving access to the conservatory and rear garden. Radiator.

### **Shower Room**

Obscure double glazed window to the side. Wash hand basin with vanity unit. W.C. Shower cubicle with mains shower. Stainless steel heated towel rail. Extractor fan. Fully tiled walls and floor.

### **Outside**

Picturesque front garden with flower beds bordering the laid to lawn garden. Driveway providing ample off road parking leading to the garage with electric door.

Private fully enclosed rear garden laid to lawn with patio seating area, bordered by flowers and shrubbery. Double glazed door side access to the garage.

This floor plan is for illustrative purposes only. It is not drawn to scale. Any measurements, floor areas (including any total floor area), openings and orientation are approximate. No details are guaranteed, they cannot be relied upon for any purpose and they do not form part of any agreement. No liability is taken for any error, omission or misstatement. A party must rely upon its own inspection(s). Powered by www.focalagent.com