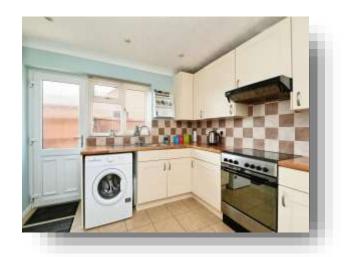

#### Kitchen

10' 4" max x 9' 6" max ( 3.15m max x 2.90m max ) Fitted with wall and base units with worksurfaces over. Stainless steel sink with mixer tap and drainer unit. Space and plumbing for washing machine. Space for fridge/ freezer. Electric oven with extractor hood over. Tiled splash back. Tiled floor. Radiator. Double glazed window to the side. Double glazed door leading to the rear garden.