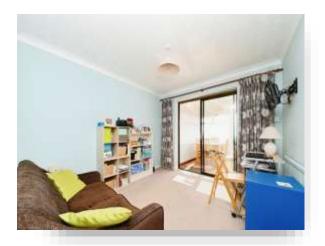

## Lounge

18' 5"  $\max x$  12'  $\max$  ( 5.61m  $\max x$  3.66m  $\max$  ) Double glazed window to the front and side. Television point. Electric effect fireplace. Two radiators.