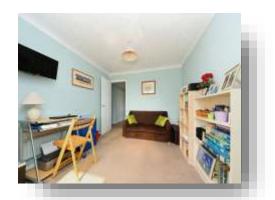

## Lounge

18' 5"  $\max x$  12'  $\max$  ( 5.61m  $\max x$  3.66m  $\max$  ) Double glazed window to the front and side. Television point. Electric effect fireplace. Two radiators.