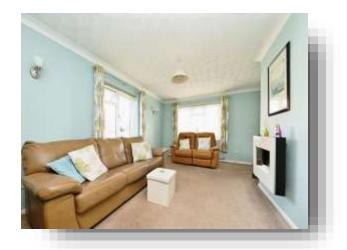

## Lounge

18' 5"  $\max x$  12'  $\max$  ( 5.61m  $\max x$  3.66m  $\max$  ) Double glazed window to the front and side. Television point. Electric effect fireplace. Two radiators.