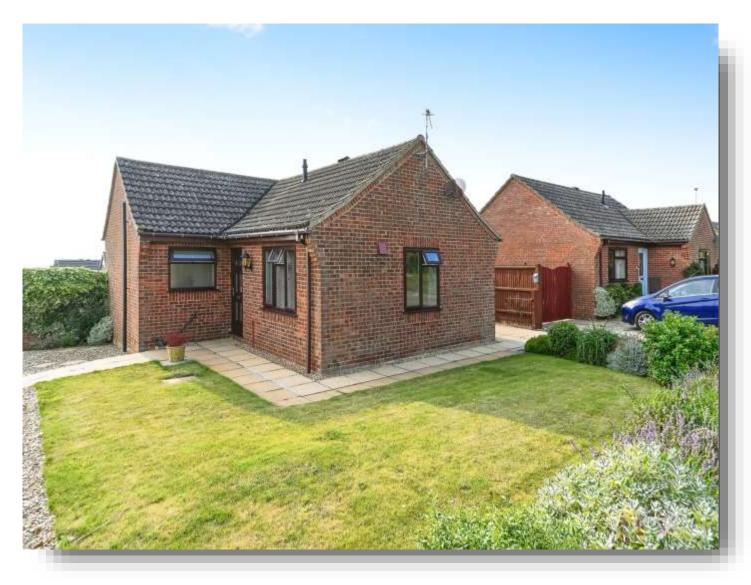

# **Andrews Place, Hunstanton**

CHAIN FREE! Located in the popular seaside town of Hunstanton, this well presented two bedroom detached bungalow benefiting from off road parking & garage. Offering a spacious lounge, conservatory, kitchen and family bathroom. Beautiful front garden & private rear garden with sea views.

### **Outside**

Picturesque front garden with flower beds bordering the laid to lawn garden. Driveway providing ample off road parking leading to the garage with electric door.

Private fully enclosed rear garden laid to lawn with patio seating area, bordered by flowers and shrubbery. Double glazed door side access to the garage.