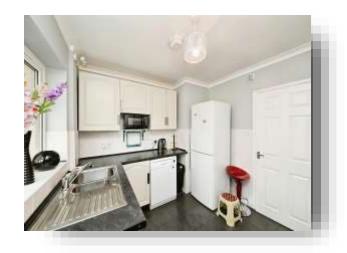

#### Kitchen

9' 4" max x 11' 11" max ( 2.84m max x 3.63m max ) Range of wall and base units with inset sink with stainless steel mixer tap and worksurfaces over. Space and plumbing for washing machine and dishwasher. Space for a tumble dryer, fridge freezer and electric oven. Gas boiler. Double glazed window to the rear and doors leading to: