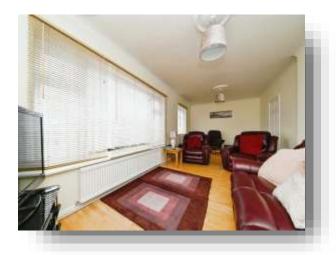

#### Lounge

22' 8" max x 10' max ( 6.91m max x 3.05m max ) Two double glazed windows to the front. Television point. Radiator.