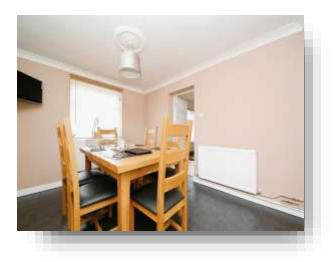

#### **Dining Room**

9' 5" x 11' 4" ( 2.87m x 3.45m ) One double glazed windows to the front. Radiator.