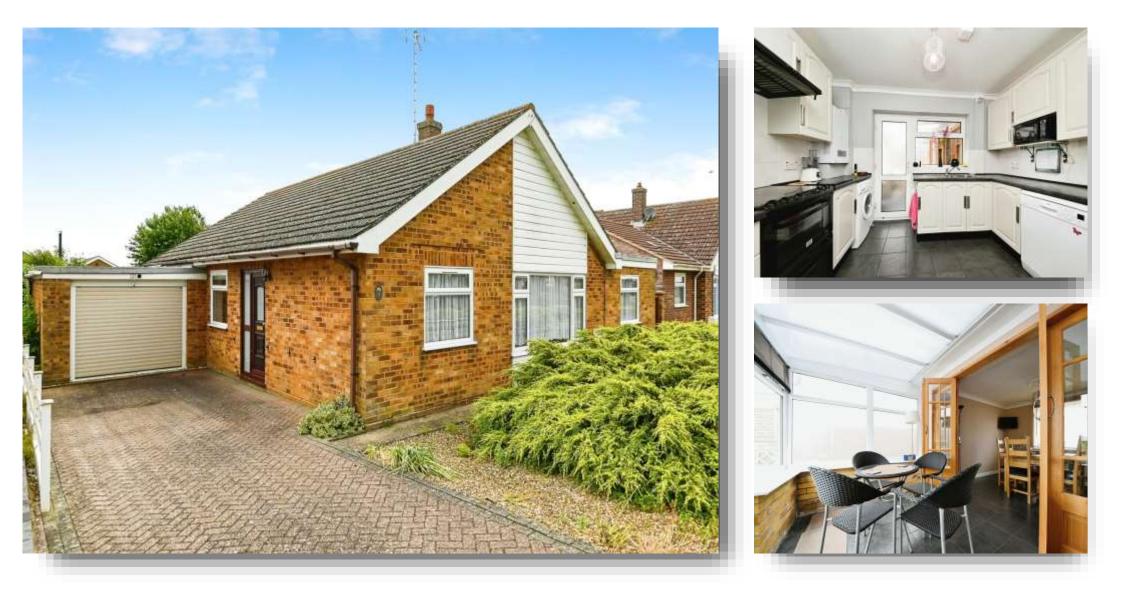

# Pine Mall, Heacham, KING'S LYNN

\* NO CHAIN \* Situated in the COASTAL village of Heacham in a lovely quiet cul-de-sac, is this detached and spacious, three bedroom bungalow. Consisting of a large lounge, kitchen, dining room, conservatory, family bathroom, driveway and garage. A Must View!

#### Kitchen

9' 4" max x 11' 11" max ( 2.84m max x 3.63m max ) Range of wall and base units with inset sink with stainless steel mixer tap and worksurfaces over. Space and plumbing for washing machine and dishwasher. Space for a tumble dryer, fridge freezer and electric oven. Gas boiler. Double glazed window to the rear and doors leading to:

#### Conservatory

10' 2" x 7' 7" (  $3.10m \times 2.31m$  ) UPVC windows and door to the rear. Radiator.

#### Outside

The front of the property consists of a brickweave driveway leading to the single garage with electric door. A shingled area with shrubs.

The rear garden is laid to lawn with a brickweave patio area to the rear of the conservatory.