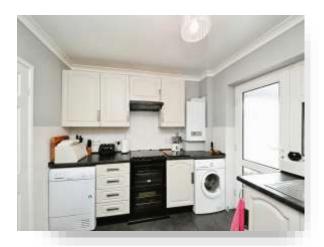

#### Kitchen

9' 4" max x 11' 11" max ( 2.84m max x 3.63m max ) Range of wall and base units with inset sink with stainless steel mixer tap and worksurfaces over. Space and plumbing for washing machine and dishwasher. Space for a tumble dryer, fridge freezer and electric oven. Gas boiler. Double glazed window to the rear and doors leading to: