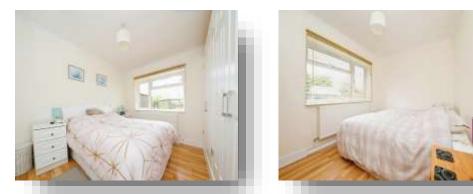

### **Bedroom One**

11' 7" max x 10' 9" max ( 3.53m max x 3.28m max ) Double glazed window with a view of the rear garden. Fitted cupboards. Built-in storage. Radiator.

### **Bedroom Two**

11' 2" x 8' 6" (  $3.40m\ x\ 2.59m$  ) Double glazed window with view to the rear garden. Radiator.

### **Bedroom Three**

10' x 9' 5" ( 3.05m x 2.87m ) Double glazed window to the side. Radiator.