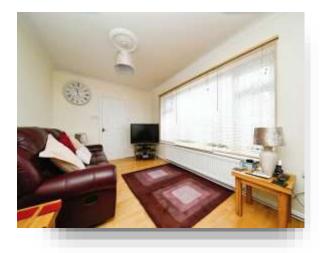

#### Lounge

22' 8" max x 10' max ( 6.91m max x 3.05m max ) Two double glazed windows to the front. Television point. Radiator.