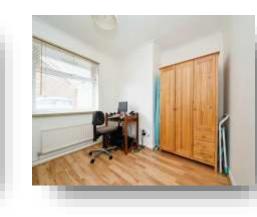

### **Bedroom One**

11' 7" max x 10' 9" max ( 3.53m max x 3.28m max ) Double glazed window with a view of the rear garden. Fitted cupboards. Built-in storage. Radiator.

### **Bedroom Two**

11' 2" x 8' 6" (  $3.40m\ x\ 2.59m$  ) Double glazed window with view to the rear garden. Radiator.

### **Bedroom Three**

10' x 9' 5" ( 3.05m x 2.87m ) Double glazed window to the side. Radiator.