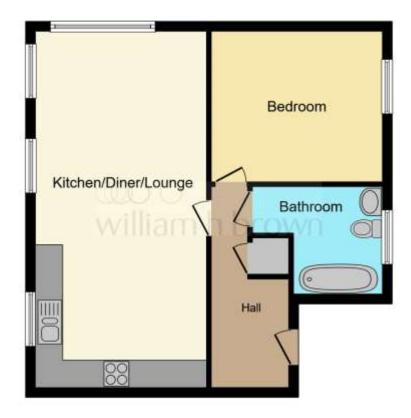

## **Open Plan Lounge/Kitchen/Diner**

25' 6" max x 12' 3" max ( 7.77m max x 3.73m max )

## Kitchen/ Dining Area

Range of wall and base units with inset sink and drainer and fitted worksurfaces. Built-in electric double oven and gas hob with stainless steel extractor over. Intergrated fridge/freezer, dishwasher and washing machine. Tiled floor, gas boiler. Double glazed window to the front. Radiator.

## **Lounge Area**

Two double glazed windows to the front. One double glazed window to the side. Radiator. Television and telephone points.

#### **Bedroom**

12' 4" x 10' 9" ( 3.76m x 3.28m ) Double glazed window to the rear. Radiator. Television and telephone points.

#### Bathroom

 $8'\ 8''\ x\ 7'\ 11'''\ max\ (\ 2.64m\ x\ 2.41m\ max\ )$  Bath with shower over, WC, wash hand basin, radiator, part tiled walls and UPVC double glazed window.