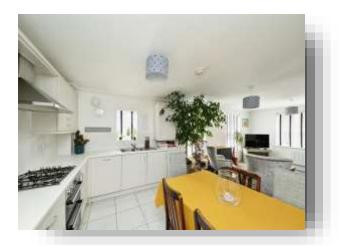

## **Open Plan Lounge/Kitchen/Diner**

25' 6" max x 12' 3" max ( 7.77m max x 3.73m max )

## Kitchen/ Dining Area

Range of wall and base units with inset sink and drainer and fitted worksurfaces. Built-in electric double oven and gas hob with stainless steel extractor over. Intergrated fridge/freezer, dishwasher and washing machine. Tiled floor, gas boiler. Double glazed window to the front. Radiator.