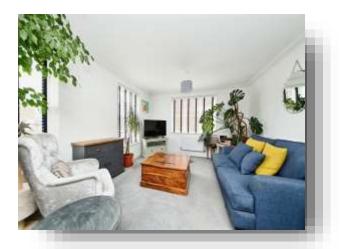

## **Open Plan Lounge/Kitchen/Diner**

25' 6" max x 12' 3" max ( 7.77m max x 3.73m max )

## **Lounge Area**

Two double glazed windows to the front. One double glazed window to the side. Radiator. Television and telephone points.