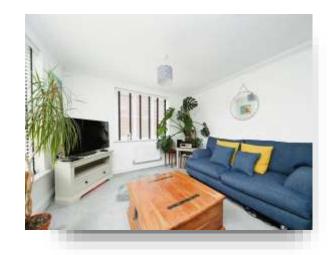

## **Open Plan Lounge/Kitchen/Diner**

25' 6" max x 12' 3" max ( 7.77m max x 3.73m max )

## **Lounge Area**

Two double glazed windows to the front. One double glazed window to the side. Radiator. Television and telephone points.