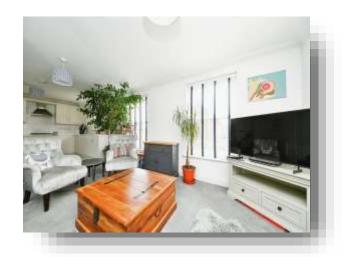

## **Lounge Area**

Two double glazed windows to the front. One double glazed window to the side. Radiator. Television and telephone points.