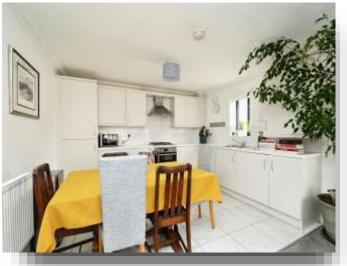

## Kitchen/ Dining Area

Range of wall and base units with inset sink and drainer and fitted worksurfaces. Built-in electric double oven and gas hob with stainless steel extractor over. Intergrated fridge/freezer, dishwasher and washing machine. Tiled floor, gas boiler. Double glazed window to the front. Radiator.