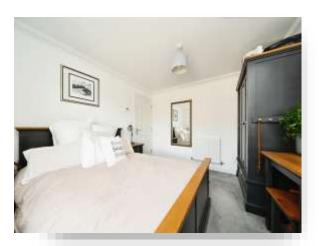

#### **Bedroom**

12' 4" x 10' 9" ( 3.76m x 3.28m ) Double glazed window to the rear. Radiator. Television and telephone points.