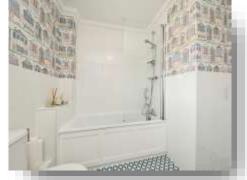

#### Bathroom

 $8'\ 8''\ x\ 7'\ 11'''\ max\ (\ 2.64m\ x\ 2.41m\ max\ )$  Bath with shower over, WC, wash hand basin, radiator, part tiled walls and UPVC double glazed window.