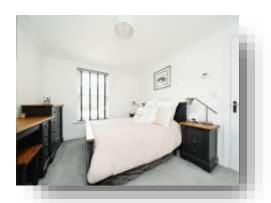

#### **Bedroom**

12' 4" x 10' 9" ( 3.76m x 3.28m ) Double glazed window to the rear. Radiator. Television and telephone points.