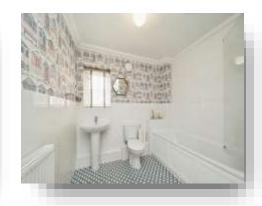

#### Bathroom

 $8'\ 8''\ x\ 7'\ 11'''\ max\ (\ 2.64m\ x\ 2.41m\ max\ )$  Bath with shower over, WC, wash hand basin, radiator, part tiled walls and UPVC double glazed window.