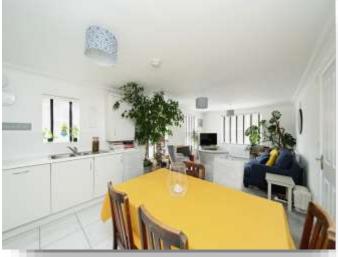

## **Open Plan Lounge/Kitchen/Diner**

25' 6" max x 12' 3" max ( 7.77m max x 3.73m max )

## Kitchen/ Dining Area

Range of wall and base units with inset sink and drainer and fitted worksurfaces. Built-in electric double oven and gas hob with stainless steel extractor over. Intergrated fridge/freezer, dishwasher and washing machine. Tiled floor, gas boiler. Double glazed window to the front. Radiator.

## **Lounge Area**

Two double glazed windows to the front. One double glazed window to the side. Radiator. Television and telephone points.