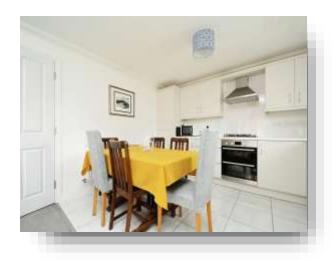

## **Open Plan Lounge/Kitchen/Diner**

25' 6" max x 12' 3" max ( 7.77m max x 3.73m max )

## Kitchen/ Dining Area

Range of wall and base units with inset sink and drainer and fitted worksurfaces. Built-in electric double oven and gas hob with stainless steel extractor over. Intergrated fridge/freezer, dishwasher and washing machine. Tiled floor, gas boiler. Double glazed window to the front. Radiator.