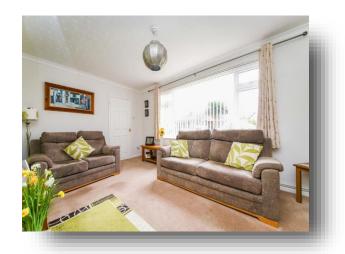

## Lounge

16' x 10' 8" max ( 4.88m x 3.25m max ) UPVC double glazed window to the front. Television point. Radiator. Fireplace with gas fire.