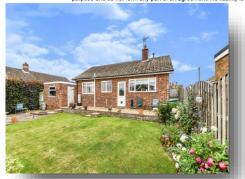

#### Front

Partly laid to lawn with shingle driveway and garage, bordered with shrubs and trees. Ample parking for multiple vehicles. Side access leading to the rear garden.

#### Rear

Elevated patio area with steps leading down to the mainly laid to lawn garden with shrubs, trees and further seating area. Garden shed.