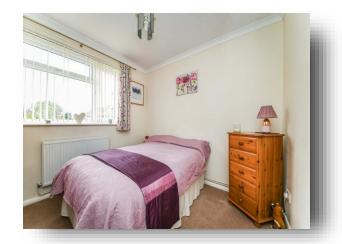

#### **Bedroom Three**

9' 8"  $\times$  7' 1" ( 2.95m  $\times$  2.16m ) UPVC double glazed window to the side. Radiator.