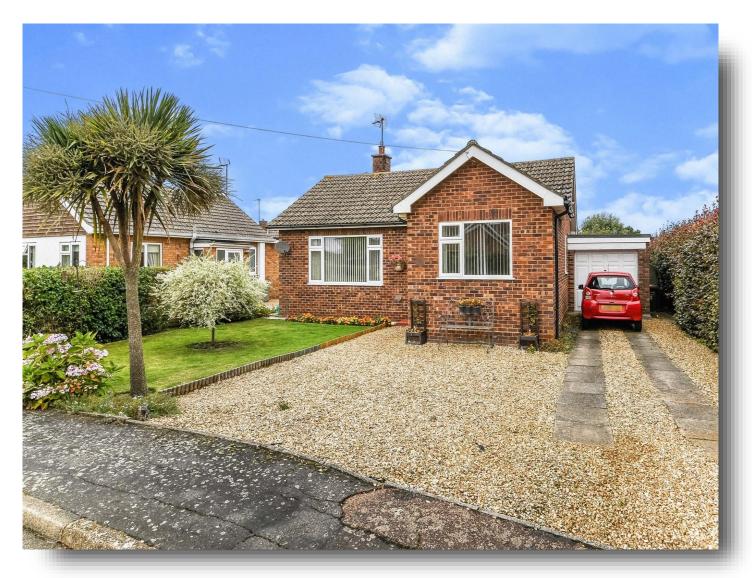

# Stainsby Close, Heacham, King's Lynn

An immaculately presented, DETACHED bungalow situated in the sought after coastal village of Heacham. The property has 3 bedrooms, modern kitchen and family bathroom, driveway with ample parking, garage and enclosed garden to the rear. CALL NOW TO VIEW!

#### Front

Partly laid to lawn with shingle driveway and garage, bordered with shrubs and trees. Ample parking for multiple vehicles. Side access leading to the rear garden.

## Stainsby Close, Heacham, King's Lynn

- Beautifully Presented Detached Bungalow
- Three Bedrooms & Family Bathroom
- Driveway & Garage with Ample parking
- Enclosed Rear Garden
- Close To The Beach

Tenure: Freehold EPC Rating: D