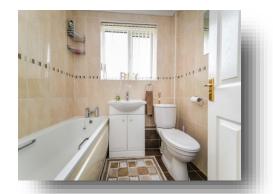

#### **Bathroom**

WC. Wash hand basin with stainless steel mixer tap. Bath with stainless steel mixer tap with mains shower overhead. Fully tiled walls. Radiator. UPVC double glazed window to the rear.