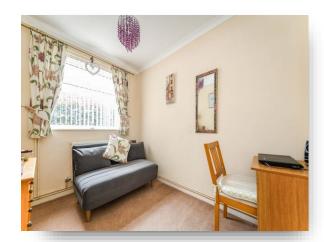

#### **Bedroom Three**

9' 8"  $\times$  7' 1" ( 2.95m  $\times$  2.16m ) UPVC double glazed window to the side. Radiator.