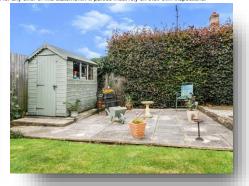

#### Rear

Elevated patio area with steps leading down to the mainly laid to lawn garden with shrubs, trees and further seating area. Garden shed.