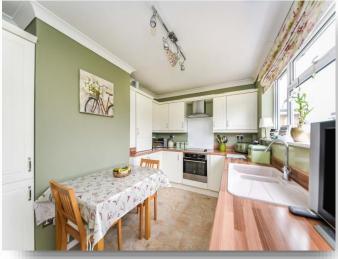

#### Kitchen

13' 11" x 9' 2" ( 4.24m x 2.79m )

Fitted with a range of wall and base units with worksurfaces over and inset sink and drainer. Integrated electric over and hob. Extractor fan. Integrated fridge and dishwasher. Integrated washing machine. Gas combi boiler. UPVC double glazed window and door to the rear.