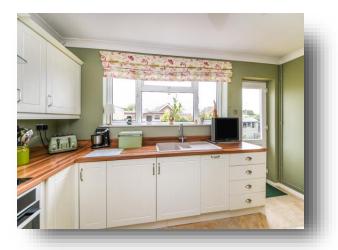

#### Kitchen

13' 11" x 9' 2" ( 4.24m x 2.79m )

Fitted with a range of wall and base units with worksurfaces over and inset sink and drainer. Integrated electric over and hob. Extractor fan. Integrated fridge and dishwasher. Integrated washing machine. Gas combi boiler. UPVC double glazed window and door to the rear.