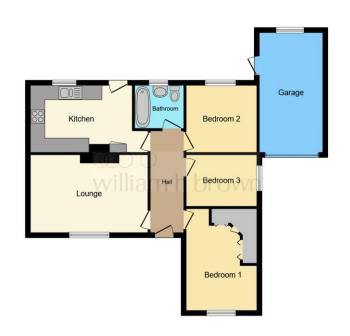

#### **Entrance Hall**

Radiator, Loft access

## Lounge

16' x 10' 8" max ( 4.88m x 3.25m max ) UPVC double glazed window to the front. Television point. Radiator. Fireplace with gas fire.

#### Kitchen

13' 11" x 9' 2" ( 4.24m x 2.79m )

Fitted with a range of wall and base units with worksurfaces over and inset sink and drainer. Integrated electric over and hob. Extractor fan. Integrated fridge and dishwasher. Integrated washing machine. Gas combi boiler. UPVC double glazed window and door to the rear.

## **Bedroom One**

13' 11" x 9' 8" ( 4.24m x 2.95m )
UPVC double glazed window to the front. Radiator.

### **Bedroom Two**

 $9' \ 8'' \times 9' \ 2'' \ (2.95 \text{m} \times 2.79 \text{m})$  UPVC double glazed window overlooking the rear garden. Radiator.

#### **Bedroom Three**

9' 8"  $\times$  7' 1" ( 2.95m  $\times$  2.16m ) UPVC double glazed window to the side. Radiator.

#### **Bathroom**

WC. Wash hand basin with stainless steel mixer tap. Bath with stainless steel mixer tap with mains shower overhead. Fully tiled walls. Radiator. UPVC double glazed window to the rear.

### Garage

Up and over door. Electric. Rear door giving access to rear garden.