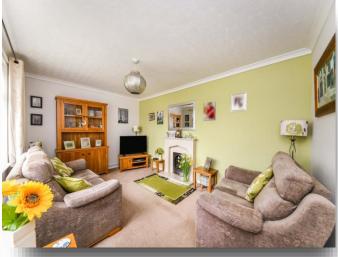

## Lounge

16' x 10' 8" max ( 4.88m x 3.25m max ) UPVC double glazed window to the front. Television point. Radiator. Fireplace with gas fire.