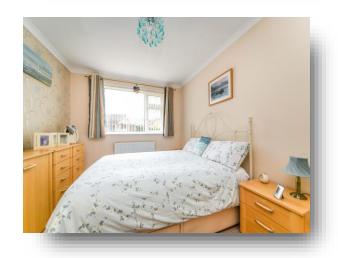

## **Bedroom One**

13' 11" x 9' 8" ( 4.24m x 2.95m )
UPVC double glazed window to the front. Radiator.

### **Bedroom Two**

 $9' \ 8'' \times 9' \ 2'' \ (2.95 \text{m} \times 2.79 \text{m})$  UPVC double glazed window overlooking the rear garden. Radiator.