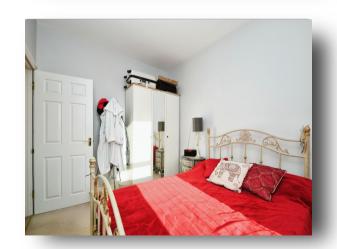

### **Bedroom Two**

8'  $\max x$  11'  $\max$  ( 2.44m  $\max x$  3.35m  $\max$  ) Double-glazed window to the rear. Radiator.