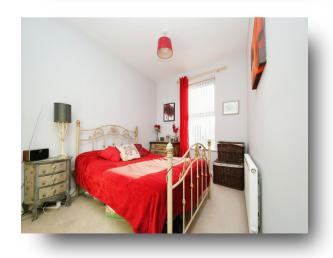

#### **Bedroom One**

8' 1" x 12' 1" (  $2.46m \times 3.68m$  ) Double-glazed window to the front. Radiator.