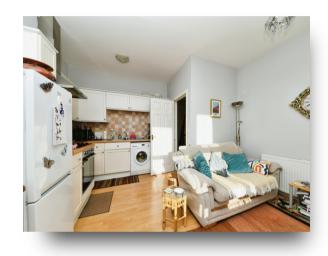

## **Living Area**

Two double-glazed windows to the front offering sea views. Radiator. Television point. Gas combi boiler.