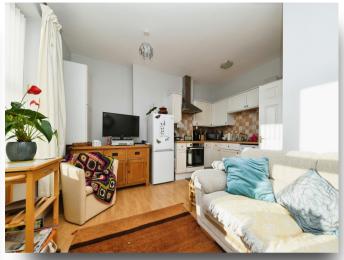

## **Open Plan Kitchen/Living Area**

14' max x 13' max ( 4.27m max x 3.96m max )

#### **Kitchen Area**

This fitted kitchen includes both wall & base units with work surfaces over, a stainless steel sink & drainer unit, an electric oven & an electric hob with stainless steel cooker hood over. There is also space for a fridge/freezer, as well as space & plumbing for a washing machine.

## **Living Area**

Two double-glazed windows to the front offering sea views. Radiator. Television point. Gas combi boiler.