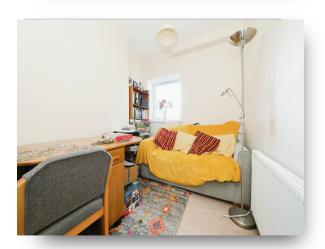

## **Living Area**

Two double-glazed windows to the front offering sea views. Radiator. Television point. Gas combi boiler.

### **Bedroom Two**

8'  $\max x$  11'  $\max$  ( 2.44m  $\max x$  3.35m  $\max$  ) Double-glazed window to the rear. Radiator.