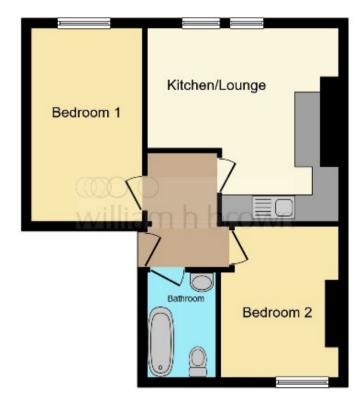

#### **Accommodation:**

Entrance door to:

#### **Entrance Hall**

Access to stairwell. Radiator.

## **Open Plan Kitchen/Living Area**

14' max x 13' max ( 4.27m max x 3.96m max )

#### **Kitchen Area**

This fitted kitchen includes both wall & base units with work surfaces over, a stainless steel sink & drainer unit, an electric oven & an electric hob with stainless steel cooker hood over. There is also space for a fridge/freezer, as well as space & plumbing for a washing machine.

## **Living Area**

Two double-glazed windows to the front offering sea views. Radiator. Television point. Gas combi boiler.

#### **Bedroom One**

8' 1" x 12' 1" (  $2.46m \times 3.68m$  ) Double-glazed window to the front. Radiator.

### **Bedroom Two**

8'  $\max x$  11'  $\max$  ( 2.44m  $\max x$  3.35m  $\max$  ) Double-glazed window to the rear. Radiator.

#### **Bathroom**

Fitted with WC, hand basin & bath with shower over. Heated towel rail & extractor fan.

This floorplan is for illustrative purposes only and is not drawn to scale. Measurements, floor-areas, openings and orientations are approximate. They should not be relied upon for any purpose and do not form any part of an agreement. No liability is taken for any error or mis-statement. All parties must rely on their own inspections.