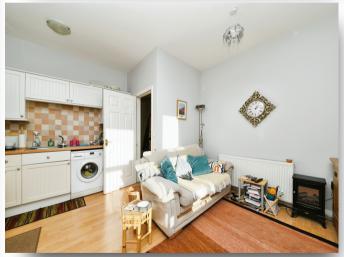

## **Open Plan Kitchen/Living Area**

14' max x 13' max ( 4.27m max x 3.96m max )

#### **Kitchen Area**

This fitted kitchen includes both wall & base units with work surfaces over, a stainless steel sink & drainer unit, an electric oven & an electric hob with stainless steel cooker hood over. There is also space for a fridge/freezer, as well as space & plumbing for a washing machine.

## **Living Area**

Two double-glazed windows to the front offering sea views. Radiator. Television point. Gas combi boiler.