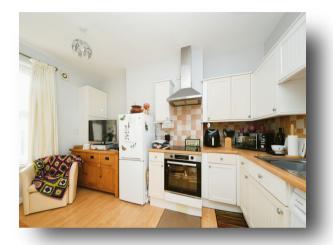

## **Open Plan Kitchen/Living Area**

14' max x 13' max ( 4.27m max x 3.96m max )

#### **Kitchen Area**

This fitted kitchen includes both wall & base units with work surfaces over, a stainless steel sink & drainer unit, an electric oven & an electric hob with stainless steel cooker hood over. There is also space for a fridge/freezer, as well as space & plumbing for a washing machine.