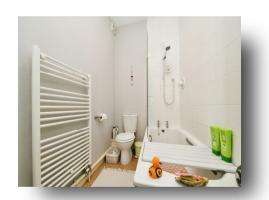

#### **Bathroom**

Fitted with WC, hand basin & bath with shower over. Heated towel rail & extractor fan.

This floorplan is for illustrative purposes only and is not drawn to scale. Measurements, floor-areas, openings and orientations are approximate. They should not be relied upon for any purpose and do not form any part of an agreement. No liability is taken for any error or mis-statement. All parties must rely on their own inspections.