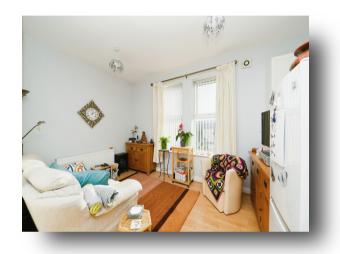

## **Open Plan Kitchen/Living Area**

14' max x 13' max ( 4.27m max x 3.96m max )

## **Living Area**

Two double-glazed windows to the front offering sea views. Radiator. Television point. Gas combi boiler.