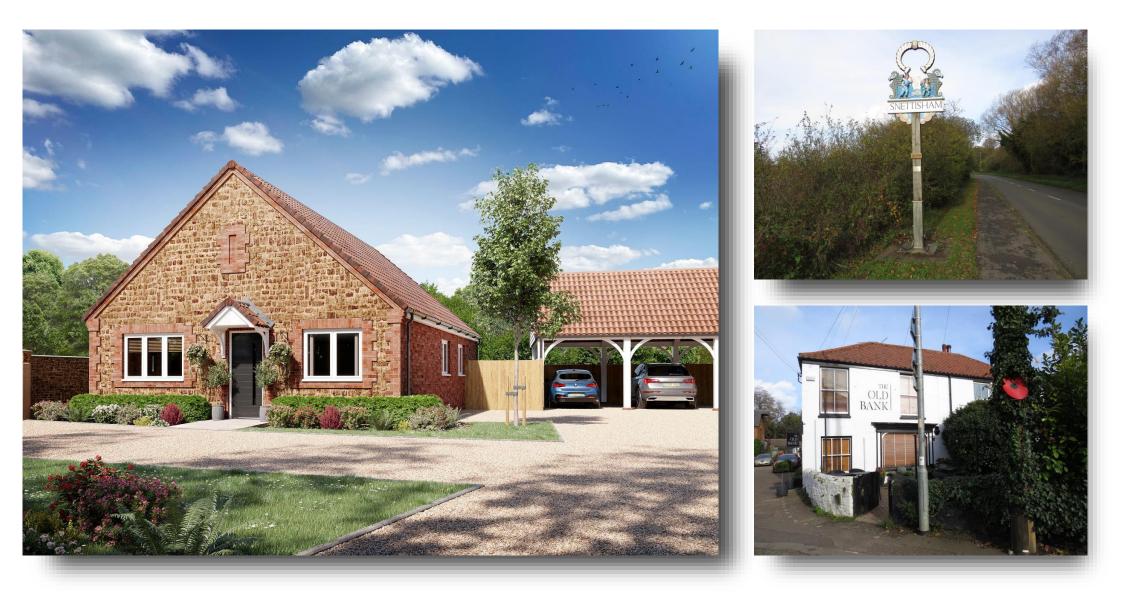

# Plot 1, Teal Close, Snettisham, King's Lynn

Teal Close is an exciting development of just 8 brand new 3 bedroom detached bungalows situated in the popular coastal village of Snettisham. Within a short distance you can find yourself walking along beautiful North Norfolk beaches, a perfect retreat. RESERVATIONS NOW BEING TAKEN.

#### Description

Teal Close is an exciting development of just 8 brand new 3 bedroom detached bungalows situated in the popular coastal village of Snettisham. Within a short distance you can find yourself walking along beautiful North Norfolk beaches, a perfect retreat. Each home offers modern living within a traditional carrstone frontage and pantile roof to blend in with the surroundings and benefits from high end specification, gas underfloor heating, an ensuite shower room, tiled wet areas, living room (or dining room) with patio doors out into the garden, parking for 2 vehicles plus a single or double cartshed and gardens.

#### Location

Snettisham is a popular coastal village situated between the market town of King's Lynn and the coastal resort of Hunstanton. It has a beautiful nature reserve beach perfect for dog walking. There are good local shops (including a co-op), doctors' surgery, 2 pubs - one of which is an award winning village pub 'The Rose & Crown' with traditional ales and food and The Old Bank Bistro. There is a preschool and primary school and regular buses. King's Lynn offers a wide range of leisure activities and is approximately 9 miles away with direct train routes through to Ely, Cambridge and London. Snettisham is an ideal location for a holiday home or permanent residence.

#### **Agents Note**

CGI's, images, dimensions, specifications and plans are provided for guidance purposes only and may be from previous developments and not specific to this plot and may differ from the finished development.