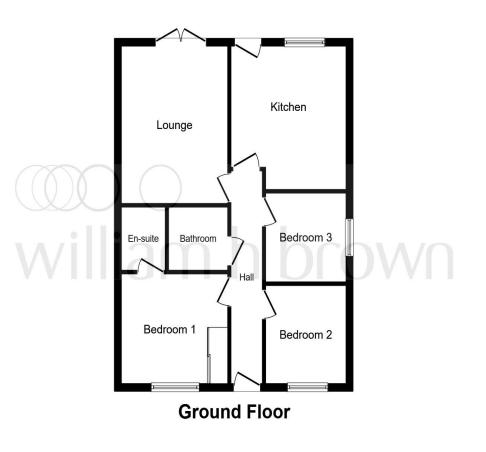

#### **Entrance Hall**

#### **Kitchen-Diner**

14' 8" x 13' 3" (4.47m x 4.04m) Range of base and wall units with inset sink and drainer. Windows to the side and rear and door to the rear. • Kitchen and tiling choices from a specified range, allowing you to personalise your home.

#### Lounge

16' 8" x 11' 6" ( 5.08m x 3.51m ) Double doors to the rear.

#### **Bedroom One**

11' 3" into wardrobes x 9' 9" ( 3.43m into wardrobes x 2.97m ) Window to the front, fitted wardrobes and door to:

#### **Ensuite Shower Room**

Shower cubicle, WC, wash hand basin and window to side.

#### **Bedroom Two**

9' 9" x 9' 3" ( 2.97m x 2.82m ) Window to front.

#### **Bedroom Three**

9' 3" x 7' 9" ( 2.82m x 2.36m ) **Bathroom** Bath, WC, wash hand basin.

#### Outside

The rear garden will be fully enclosed and mainly laid to lawn with a patio seating area.

Cartshed

# £385,000

This floor plan is for illustrative purposes only. It is not drawn to scale. Any measurements, floor areas (including any total floor area), openings and orientation are approximate. No details are guaranteed, they cannot be relied upon for any purpose and they do not form part of any agreement. No liability is taken for any error, omission or misstatement. A party must rely upon its own inspection(s). Plan produced for William H Brown. Powered by www.focalagent.com