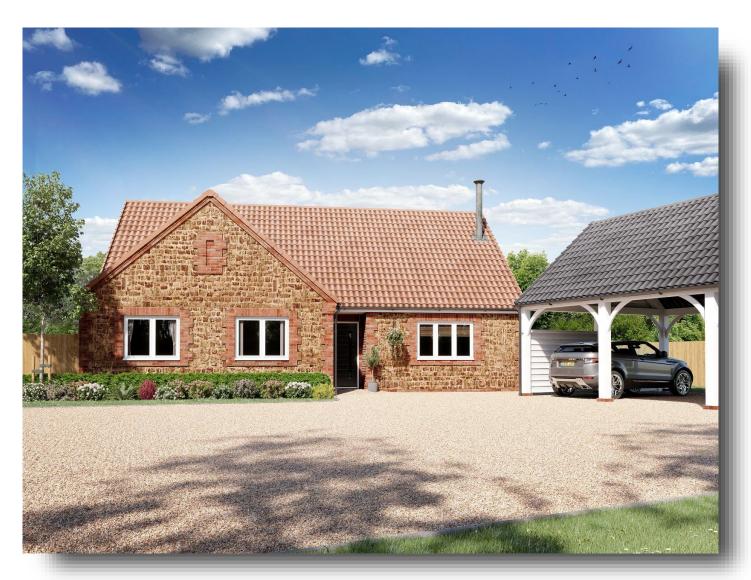

# Plot 5 Teal Close, Snettisham King's Lynn

Teal Close is an exciting development of just 8 brand new 3 bedroom detached bungalows situated in the popular coastal village of Snettisham. Within a short distance you can find yourself walking along beautiful North Norfolk beaches, a perfect retreat. RESERVATIONS NOW BEING TAKEN.

### **Description**

Teal Close is an exciting development of just 8 brand new 3 bedroom detached bungalows situated in the popular coastal village of Snettisham. Within a short distance you can find yourself walking along beautiful North Norfolk beaches, a perfect retreat. Each home offers modern living within a traditional carrstone frontage and pantile roof to blend in with the surroundings and benefits from high end specification, gas underfloor heating, an ensuite shower room, tiled wet areas, living room (or dining room) with patio doors out into the garden, parking for 2 vehicles plus a single or double cartshed and gardens. Kitchen and tiling choices from a specified range, allowing you to personalise your home. Upgrades available by separate negotiation but subject to an early reservation.

# Plot 5, Teal Close, Snettisham

- Brand New Detached Executive Bungalow
- **Traditional Carrstone Frontage**
- Finished To A High Specification
- Cartshed & Driveway
- **Underfloor Heating**

Tenure: Freehold EPC Rating: Exempt