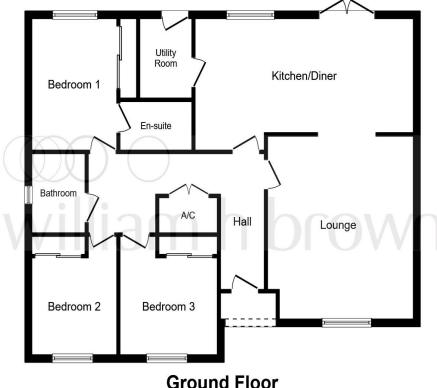

#### **Kitchen-Diner**

22' 3" x 11' 4" ( 6.78m x 3.45m )
Range of base and wall units with inset sink and drainer. Window and double doors to the rear. •
Kitchen and tiling choices from a specified range, allowing you to personalise your home.

### **Utility Room**

#### Lounge

16' 1"  $\times$  14' 2" ( 4.90m  $\times$  4.32m ) Window to the front and opening to the dining area.

#### **Bedroom One**

12' 3" x 10' 1" plus wardrobes ( 3.73m x 3.07m plus wardrobes )
Fitted wardrobes, window to the rear and door to:

#### **En Suite Shower Room**

Shower cubicle, WC and hand basin.

#### **Bedroom Two**

10' 3" plus wardrobes x 10' 2" ( 3.12m plus wardrobes x 3.10m )

Window to the front and fitted wardrobes

### **Bedroom Three**

10' 3"  $\times$  9' 2" (  $3.12m \times 2.79m$  ) Window to the front and fitted wardrobes

£425,000

This floor plan is for illustrative purposes only. It is not drawn to scale. Any measurements, floor areas (including any total floor area), openings and orientation are approximate. No details are guaranteed, they cannot be relied upon for any purpose and they do not form part of any agreement. No liability is taken for any error, omission or misstatement. A party must rely upon its own inspection(s). Plan produced for William H Brown. Powered by www.focalagent.com