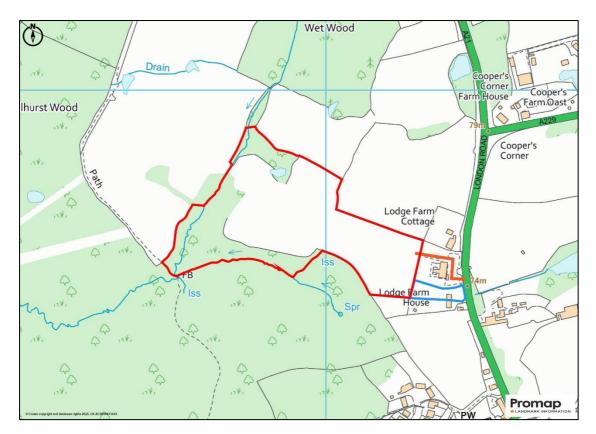

The land, which sits to the west of Lodge Farm, which is also available to purchase by separate negotiation at Asking Price £495,000, is comprised of a pasture field with woodland in the southern, western and northern borders. There is a pond within the northern parcel of woodland. There is a right of way to the land via the neighbouring farm shop Eggs To Apples as indicated in orange on the map.