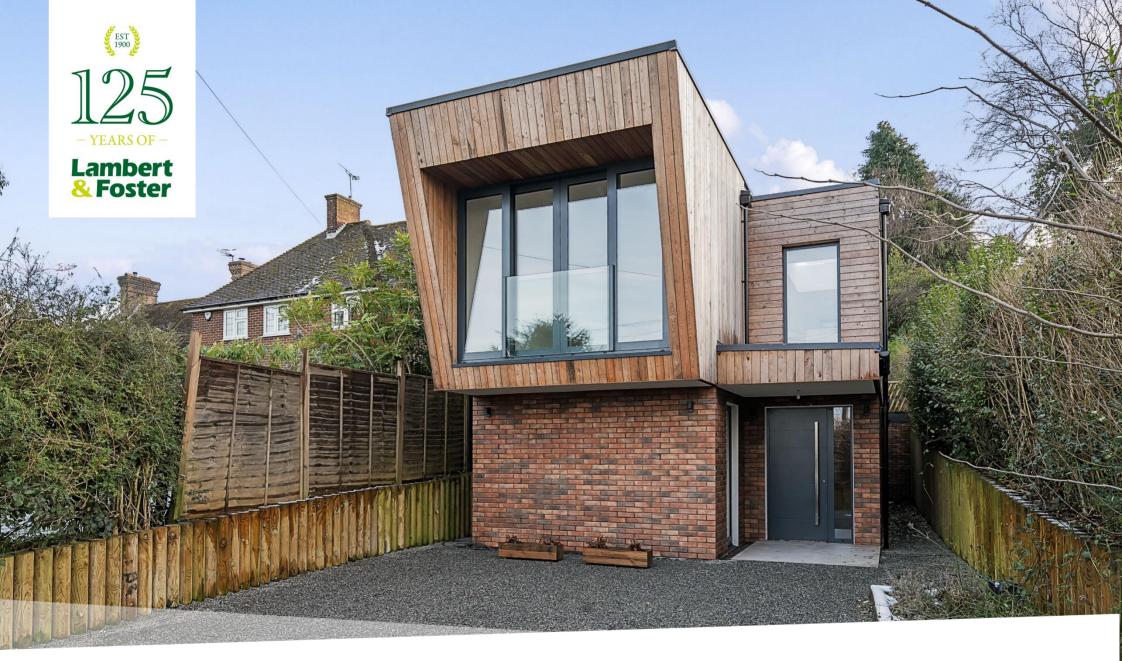

## WOODLARK HOUSE, BALACLAVA LANE, WADHURST, EAST SUSSEX, TN5 6EH

A detached three-bedroom new build "Eco House" in a sought-after rural location on a quiet country lane in Wadhurst with spectacular views. The property has more than 1150sqft. of internal living space and has been meticulously designed and constructed utilising variety of energy savings technologies.

#### **DESCRIPTION**

Lambert & Foster are delighted to bring to market this exceptional three-bedroom detached "Eco House" in a beautiful rural setting near the popular market town of Wadhurst.

The property benefits from an "upside down" configuration with the living space on the first floor to capitalise on the magnificent views across the surrounding countryside.

This new build property has been designed and built to an exacting standard throughout and boasts a host of energy savings features including an air source heat pump, Structurally Insulated Panels, a MVHR ventilation system and underfloor heating to offer contemporary living in a sought-after setting with a U value of around 0.15 (TBV).