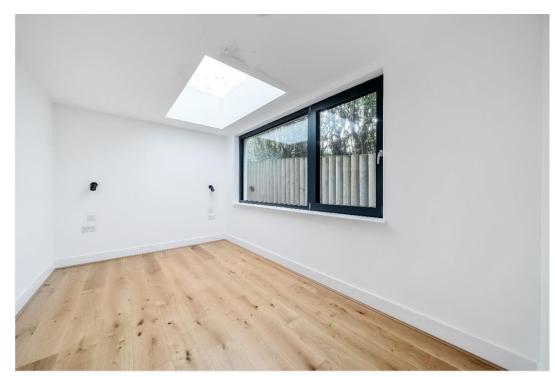

Entering through the front door on the ground floor you enter a hallway with oak flooring leading to the three double bedrooms, one with an ensuite shower room, and a beautifully appointed modern bathroom. Also, on the ground floor is a cloakroom. Taking the stairs to the first floor you find a truly wonderful space – an open plan kitchen/living/dining room. This magnificent room has windows framing the countryside views to the front and bi-folding doors to the rear leading to a raised terrace which leads on to the rear garden. The kitchen is of excellent specification with Quartz worktop, bespoke wall and floor cabinets and integrated appliances. The kitchen island houses an induction hob with integrated extractor.