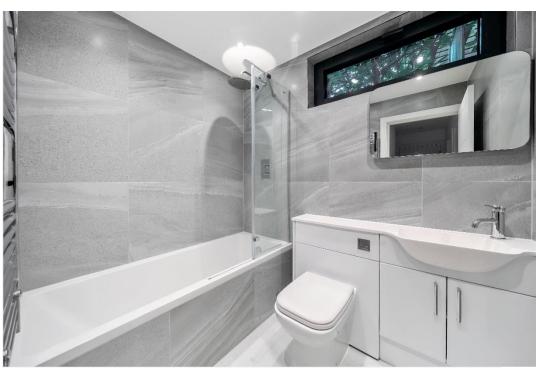

Entering through the front door on the ground floor you enter a hallway with oak flooring leading to the three double bedrooms, one with an ensuite shower room, and a beautifully appointed modern bathroom. Also, on the ground floor is a cloakroom. Taking the stairs to the first floor you find a truly wonderful space – an open plan kitchen/living/dining room. This magnificent room has windows framing the countryside views to the front and bi-folding doors to the rear leading to a raised terrace which leads on to the rear garden. The kitchen is of excellent specification with Quartz worktop, bespoke wall and floor cabinets and integrated appliances. The kitchen island houses an induction hob with integrated extractor.