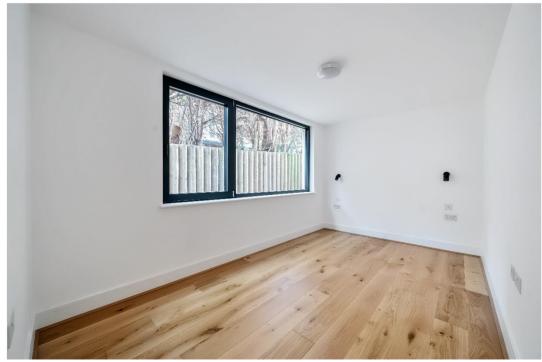

Entering through the front door on the ground floor you enter a hallway with oak flooring leading to the three double bedrooms, one with an ensuite shower room, and a beautifully appointed modern bathroom. Also, on the ground floor is a cloakroom. Taking the stairs to the first floor you find a truly wonderful space – an open plan kitchen/living/dining room. This magnificent room has windows framing the countryside views to the front and bi-folding doors to the rear leading to a raised terrace which leads on to the rear garden. The kitchen is of excellent specification with Quartz worktop, bespoke wall and floor cabinets and integrated appliances. The kitchen island houses an induction hob with integrated extractor.