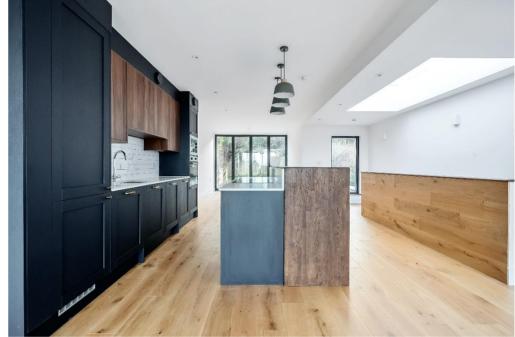

Entering through the front door on the ground floor you enter a hallway with oak flooring leading to the three double bedrooms, one with an ensuite shower room, and a beautifully appointed modern bathroom. Also, on the ground floor is a cloakroom. Taking the stairs to the first floor you find a truly wonderful space – an open plan kitchen/living/dining room. This magnificent room has windows framing the countryside views to the front and bi-folding doors to the rear leading to a raised terrace which leads on to the rear garden. The kitchen is of excellent specification with Quartz worktop, bespoke wall and floor cabinets and integrated appliances. The kitchen island houses an induction hob with integrated extractor.