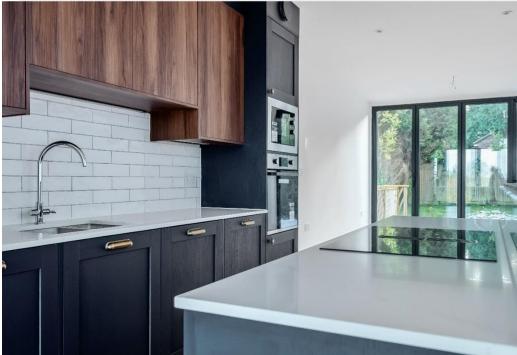

Entering through the front door on the ground floor you enter a hallway with oak flooring leading to the three double bedrooms, one with an ensuite shower room, and a beautifully appointed modern bathroom. Also, on the ground floor is a cloakroom. Taking the stairs to the first floor you find a truly wonderful space – an open plan kitchen/living/dining room. This magnificent room has windows framing the countryside views to the front and bi-folding doors to the rear leading to a raised terrace which leads on to the rear garden. The kitchen is of excellent specification with Quartz worktop, bespoke wall and floor cabinets and integrated appliances. The kitchen island houses an induction hob with integrated extractor.