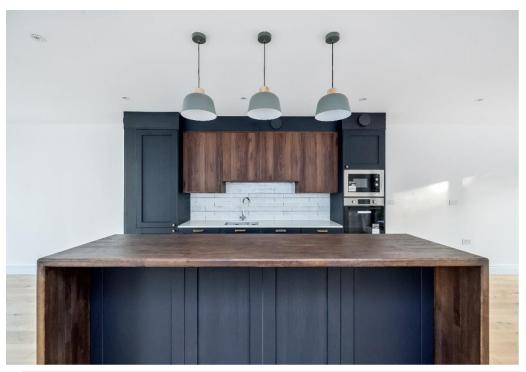

Entering through the front door on the ground floor you enter a hallway with oak flooring leading to the three double bedrooms, one with an ensuite shower room, and a beautifully appointed modern bathroom. Also, on the ground floor is a cloakroom. Taking the stairs to the first floor you find a truly wonderful space – an open plan kitchen/living/dining room. This magnificent room has windows framing the countryside views to the front and bi-folding doors to the rear leading to a raised terrace which leads on to the rear garden. The kitchen is of excellent specification with Quartz worktop, bespoke wall and floor cabinets and integrated appliances. The kitchen island houses an induction hob with integrated extractor.