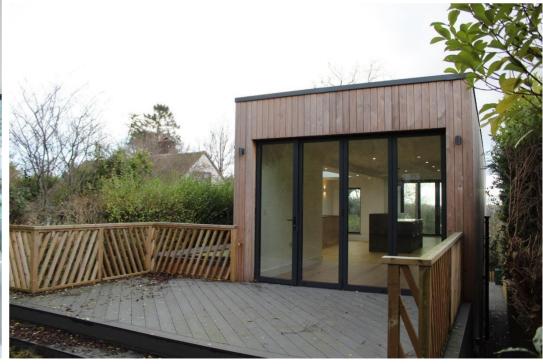

#### **DESCRIPTION**

Outside the property is accessed via its own private drive leading to a stone driveway with ample parking for several cars. There is also side access to the rear garden. The garden is mainly laid to lawn, and the terrace is the perfect spot for entertaining and dining al-fresco.