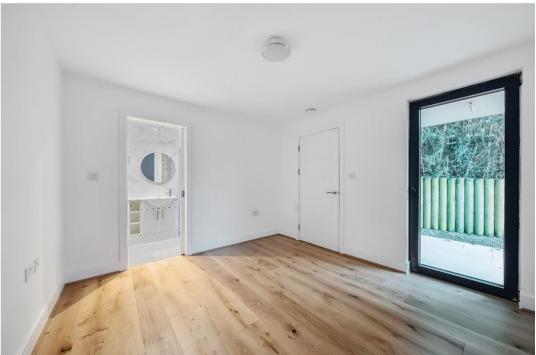

Entering through the front door on the ground floor you enter a hallway with oak flooring leading to the three double bedrooms, one with an ensuite shower room, and a beautifully appointed modern bathroom. Also, on the ground floor is a cloakroom. Taking the stairs to the first floor you find a truly wonderful space – an open plan kitchen/living/dining room. This magnificent room has windows framing the countryside views to the front and bi-folding doors to the rear leading to a raised terrace which leads on to the rear garden. The kitchen is of excellent specification with Quartz worktop, bespoke wall and floor cabinets and integrated appliances. The kitchen island houses an induction hob with integrated extractor.