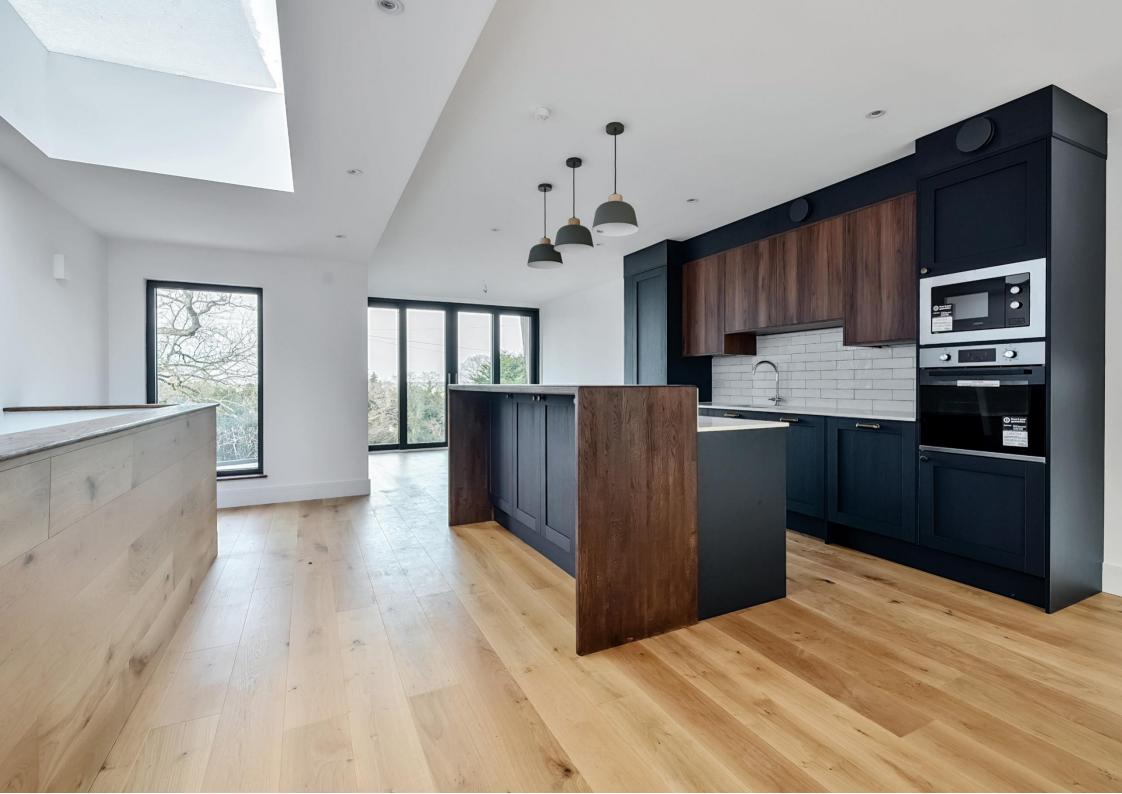

Entering through the front door on the ground floor you enter a hallway with oak flooring leading to the three double bedrooms, one with an ensuite shower room, and a beautifully appointed modern bathroom. Also, on the ground floor is a cloakroom. Taking the stairs to the first floor you find a truly wonderful space – an open plan kitchen/living/dining room. This magnificent room has windows framing the countryside views to the front and bi-folding doors to the rear leading to a raised terrace which leads on to the rear garden. The kitchen is of excellent specification with Quartz worktop, bespoke wall and floor cabinets and integrated appliances. The kitchen island houses an induction hob with integrated extractor.