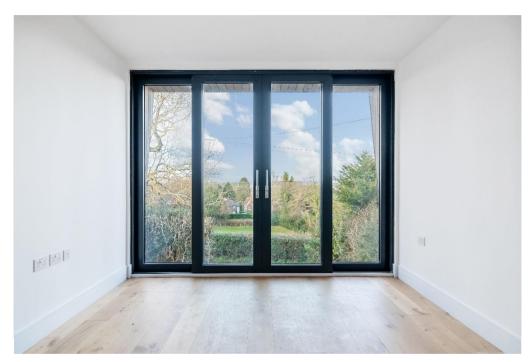

Entering through the front door on the ground floor you enter a hallway with oak flooring leading to the three double bedrooms, one with an ensuite shower room, and a beautifully appointed modern bathroom. Also, on the ground floor is a cloakroom. Taking the stairs to the first floor you find a truly wonderful space – an open plan kitchen/living/dining room. This magnificent room has windows framing the countryside views to the front and bi-folding doors to the rear leading to a raised terrace which leads on to the rear garden. The kitchen is of excellent specification with Quartz worktop, bespoke wall and floor cabinets and integrated appliances. The kitchen island houses an induction hob with integrated extractor.