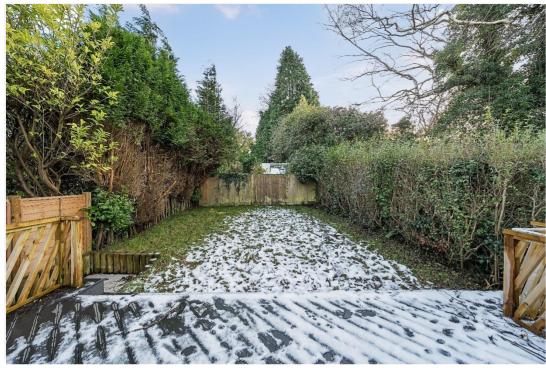

#### **DESCRIPTION**

Outside the property is accessed via its own private drive leading to a stone driveway with ample parking for several cars. There is also side access to the rear garden. The garden is mainly laid to lawn, and the terrace is the perfect spot for entertaining and dining al-fresco.