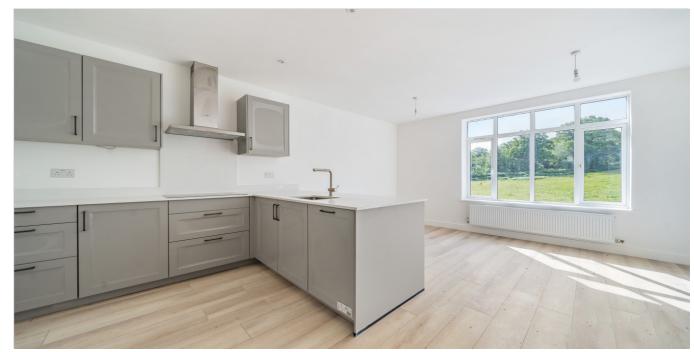

#### Kitchens:

Bespoke designer kitchens with grey contemporary kitchen cabinets with quartz stone worktops with Bosch integrated dishwasher, oven, hob and washing machine.

#### Flooring:

Vanilla oak flooring and carpeting in bedrooms.