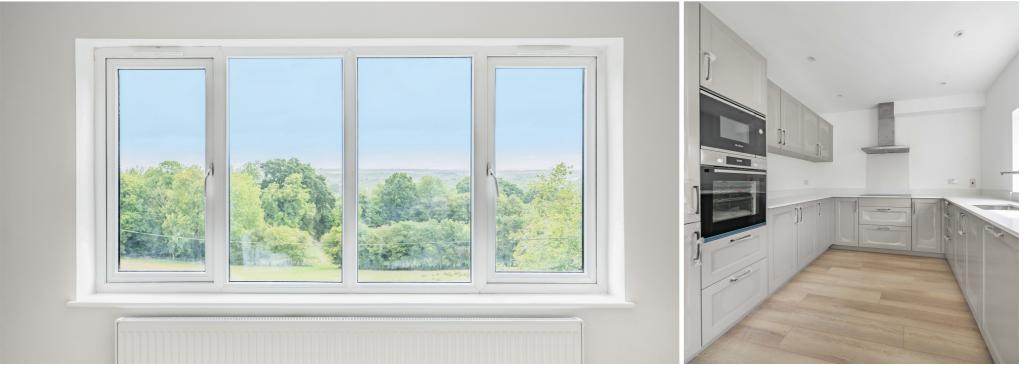

#### Kitchens:

Bespoke designer kitchens with grey contemporary kitchen cabinets with quartz stone worktops with Bosch integrated dishwasher, oven, hob and washing machine.