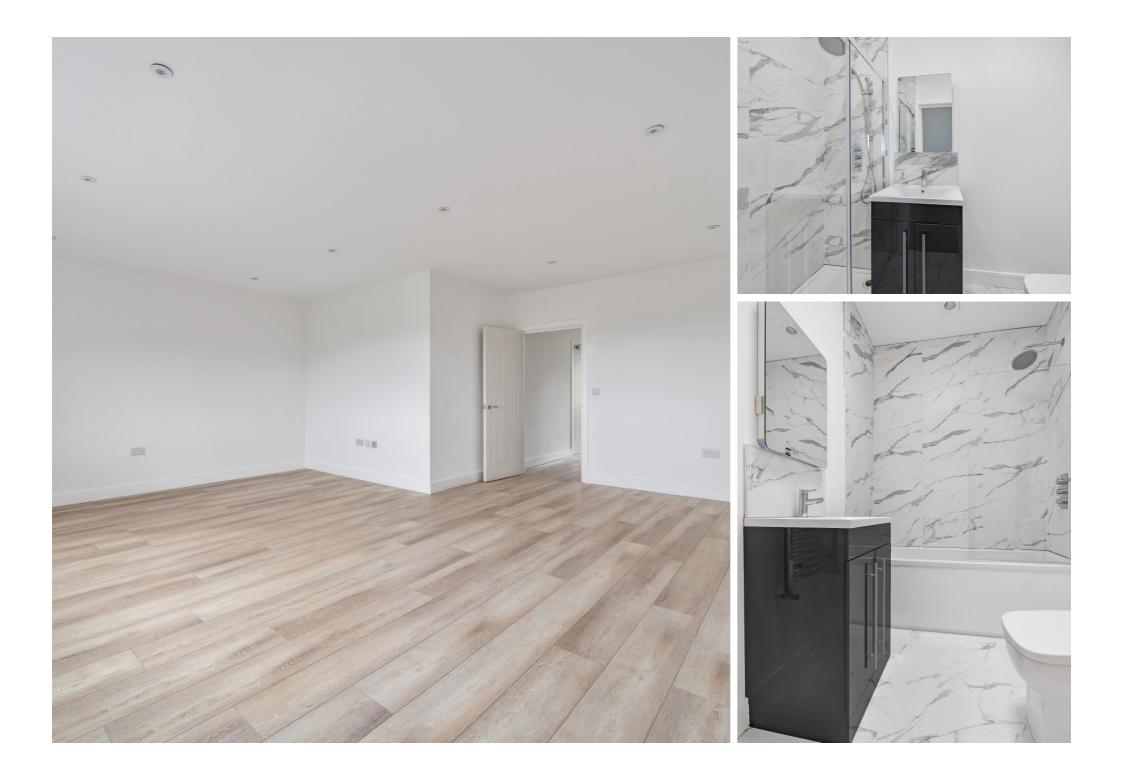

#### Bathrooms and Shower Rooms:

Luxurious white sanitary ware. Heated towel rails. Italian style marble effect tiles. Lighting mirrors.

#### Flooring:

Vanilla oak flooring and carpeting in bedrooms.