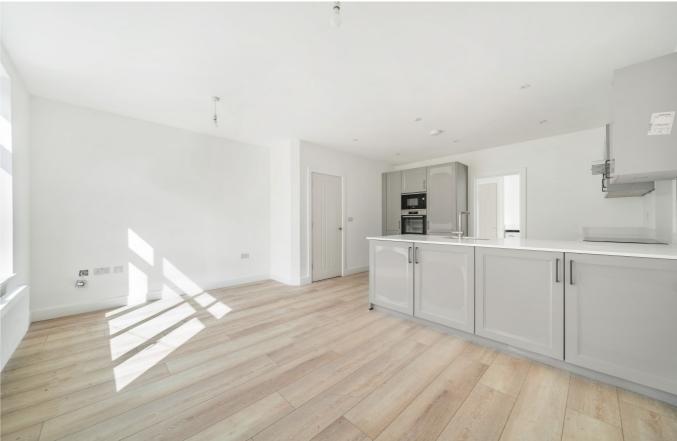

Balaclava Inn was formerly a well-known and loved local public house. Stylishly converted into six bespoke interior designed apartments, including duplex style apartments and a selection of 1 and 2 bedroom apartments with generous sized living space and beautifully styled kitchens.

#### Kitchens:

Bespoke designer kitchens with grey contemporary kitchen cabinets with quartz stone worktops with Bosch integrated dishwasher, oven, hob and washing machine.