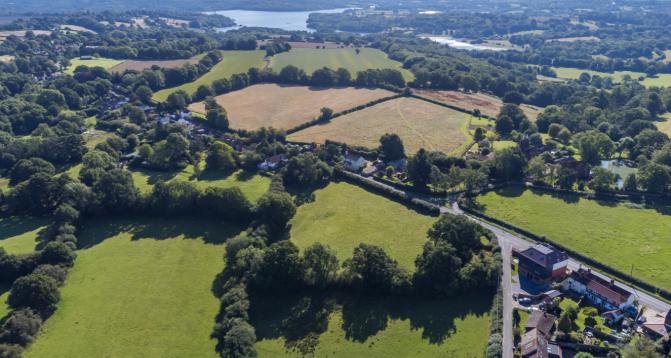

## LOCATION

Wadhurst village high street is approximately one mile distant and offers a range of local amenities including post office, cafes, delicatessen, butcher, baker, pharmacy, bookshop, art gallery, florist, public houses and local schools including the well regarded Sacred Heart and Uplands Community College and Sports Centre.

For the commuter, Wadhurst mainline station is approximately 1 mile distant and provides car parking with regular services to London in an hour. Tunbridge Wells is about 6 miles distant with its comprehensive range of amenities including the Pantiles with regular music events and the Royal Victoria Shopping Centre.