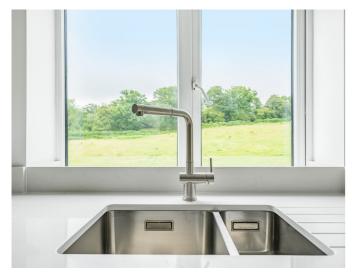

#### Kitchens:

Bespoke designer kitchens with grey contemporary kitchen cabinets with quartz stone worktops with Bosch integrated dishwasher, oven, hob and washing machine.