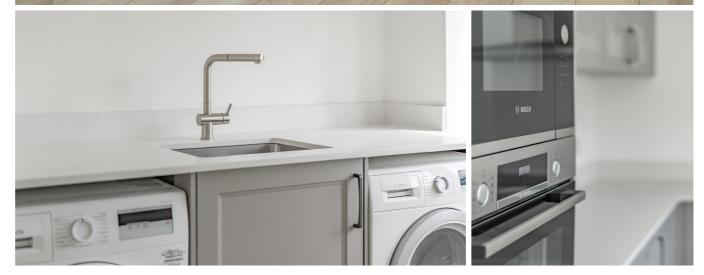

#### Kitchens:

Bespoke designer kitchens with grey contemporary kitchen cabinets with quartz stone worktops with Bosch integrated dishwasher, oven, hob and washing machine.