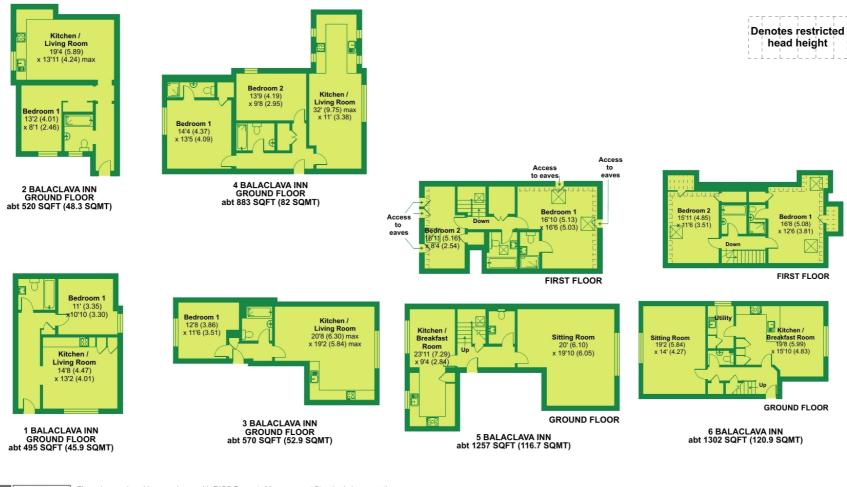

### Balaclava Inn, Pell Green, Wadhurst, TN5 6EE

Approximate Area = 5027 sq ft / 467. sq m Limited Use Area(s) = 148 sq ft / 13.7 sq m Total = 5175 sq ft / 480.7 sq m For identification only - Not to scale

Floor plan produced in accordance with RICS Property Measurement Standards incorporating International Property Measurement Standards (IPMS2 Residential). © nichecom 2023. Produced for Lambert and Foster Ltd. REF: 985899