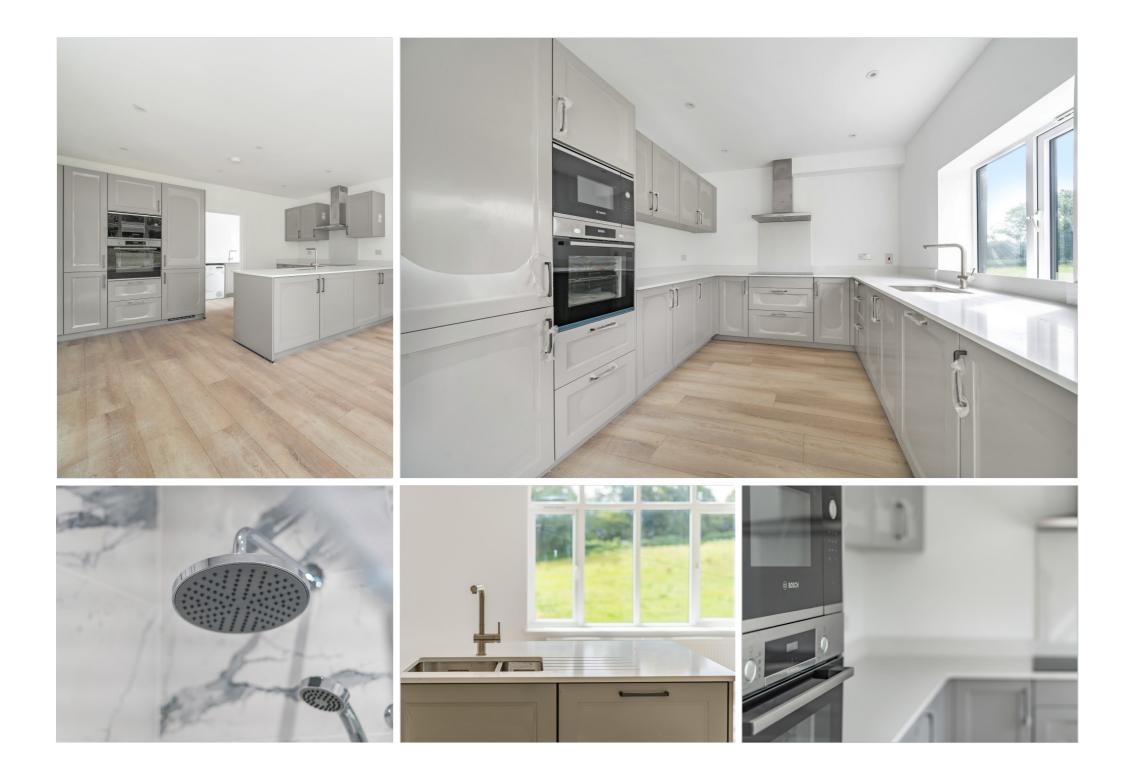

#### Kitchens:

Bespoke designer kitchens with grey contemporary kitchen cabinets with quartz stone worktops with Bosch integrated dishwasher, oven, hob and washing machine.

#### Bathrooms and Shower Rooms:

Luxurious white sanitary ware. Heated towel rails. Italian style marble effect tiles. Lighting mirrors.