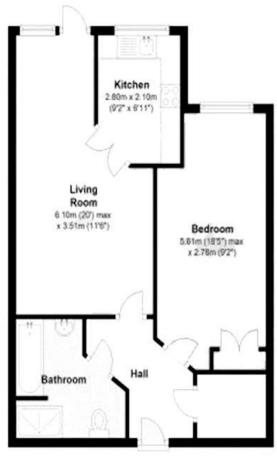

## **Ground Floor**

Approx. 52.5 sq. metres (565.1 sq. feet)

Total area: approx. 52.5 sq. metres (565.1 sq. feet)

This floor plan is for illustrative purposes only and is not to scale. Where measurements are shown, these are approximate and should not be relied upon. Total square area includes the entirety of the property and any outbuildings/garages. Sanitary ware and kitchen fittings are representative only and approximate to actual position, shape and style. No liability is accepted in respect of any consequential loss arising from the use of this plan. Reproduced under licence from Evolve Partnership Limited. All rights reserved.