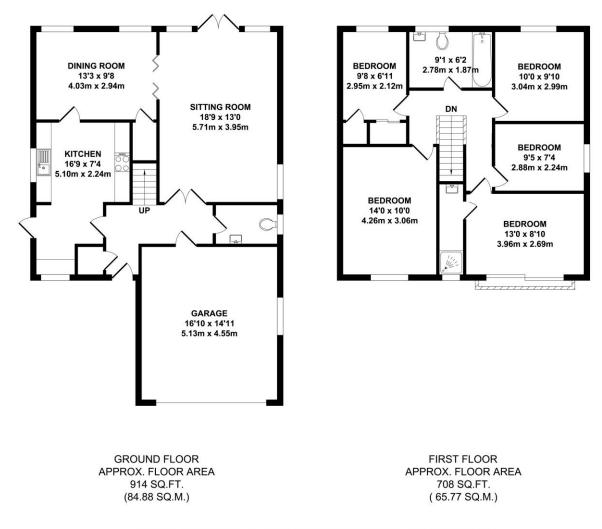

## TOTAL APPROX. FLOOR AREA 1622 SQ.FT. (150.65 SQ.M.)

Whilst every attempt has been made to ensure the accuracy of the floor plan contained here, measurements of doors, windows, rooms and any other items are approximate and no responsibility is taken for any error, omission or mis-statement. This plan is for illustrative purposes only and should be used as such by any prospective purchaser. The services, systems and appliances shown have not been tested and no guarantee as to their operability or efficiency can be given. Zome Media @2025