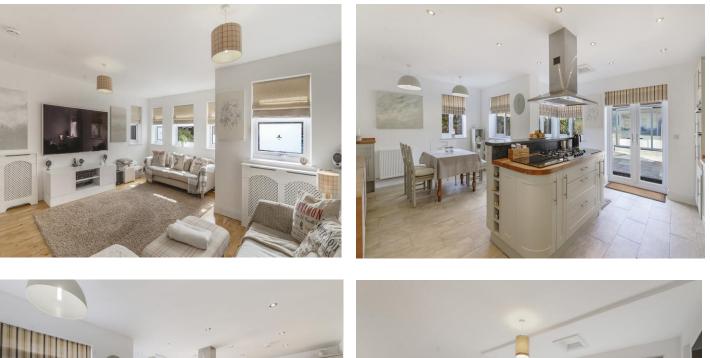

Uridge Road, Tonbridge, Kent, TN10

Bracketts are delighted to offer for sale this fantastic family home situated on a quiet, tucked away road in Tonbridge. Built in 2014, the property boasts spacious rooms and internally comprises entrance hall, large living room, downstairs cloakroom and open plan kitchen / dining room. To the first floor there are three double bedrooms with an ensuite shower room to the principal bedroom, a further single bedroom and a family bathroom. To the second floor there is a further double bedroom which could easily be split into two rooms or be used as additional living space with a great amount of storage space in the eves. Outside is a low maintenance garden to the rear with a large garden office / studio / living space with storage room to the side. To the front, there is a driveway offering off road parking for multiple vehicles. The property also benefits from being fully networked with Ethernet ports in every room, as well as solar panels on the roof. The property is also conveniently located for being within close proximity to Tonbridge high street which offers a range of local shops, supermarkets, cafés, bars and restaurants and mainline station offering great links into London.