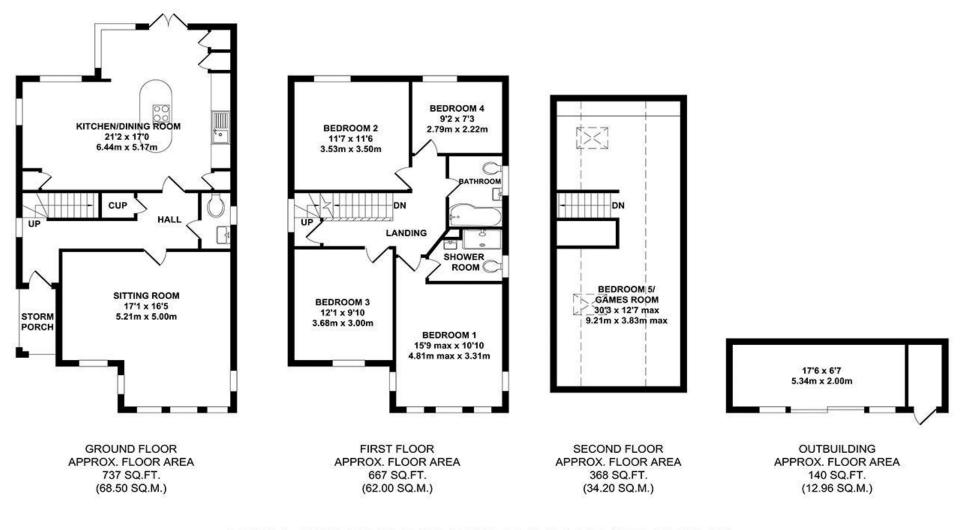

## TOTAL APPROX. FLOOR AREA 1912 SQ.FT. (177.66 SQ.M.)

Whilst every attempt has been made to ensure the accuracy of the floor plan contained here, measurements of doors, windows, rooms and any other items are approximate and no responsibility is taken for any error, omission or mis-statement. This plan is for illustrative purposes only and should be used as such by any prospective purchaser. The services, systems and appliances shown have not been tested and no guarantee as to their operability or efficiency can be given. Zome Media ©2025