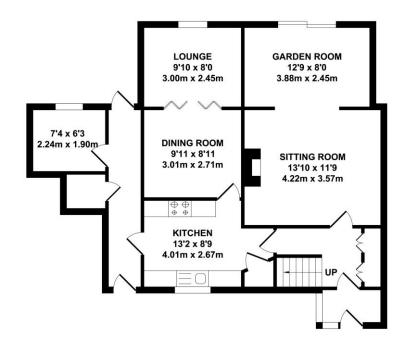

GROUND FLOOR APPROX. FLOOR AREA 774 SQ.FT. (71.94 SQ.M.) FIRST FLOOR APPROX. FLOOR AREA 432 SQ.FT. (40.17 SQ.M.)

## TOTAL APPROX. FLOOR AREA 1207 SQ.FT. (112.11 SQ.M.)

Whilst every attempt has been made to ensure the accuracy of the floor plan contained here, measurements of doors, windows, rooms and any other items are approximate and no responsibility is taken for any error, omission or mis-statement. This plan is for illustrative purposes only and should be used as such by any prospective purchaser. The services, systems and appliances shown have not been tested and no guarantee as to their operability or efficiency can be given.