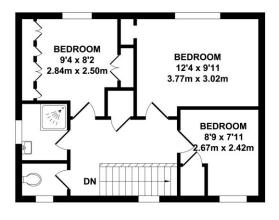

GROUND FLOOR APPROX. FLOOR AREA 774 SQ.FT. (71.94 SQ.M.) FIRST FLOOR APPROX. FLOOR AREA 432 SQ.FT. (40.17 SQ.M.)

## TOTAL APPROX. FLOOR AREA 1207 SQ.FT. (112.11 SQ.M.)

Whilst every attempt has been made to ensure the accuracy of the floor plan contained here, measurements of doors, windows, rooms and any other items are approximate and no responsibility is taken for any error, omission or mis-statement. This plan is for illustrative purposes only and should be used as such by any prospective purchaser. The services, systems and appliances shown have not been tested and no guarantee as to their operability or efficiency can be given.