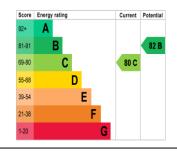

# ADDITIONAL INFORMATION: Council Tax Band C Double Glazed Windows GROUND RENT £200 per year ANNUAL SERVICE CHARGE £2342.67 LENGTH OF LEASE 977 years left

Important Notice: Bracketts, their clients and any joint agents give notice that they have no authority to make or give any representations or warranties in relation to the property. These particulars do not form part of any offer or contract and must not be relied upon as statements or representations of fact. The text, photographs and plans are for guidance only and are not necessarily comprehensive. All areas, measurements or distances are approximate and no responsibility is taken for any error, omission or mis-statement. It should not be assumed that the property has necessary planning, building regulation or other consents and Bracketts have not tested any services, appliances, equipment or facilities. Purchasers must satisfy themselves by inspection or otherwise. Prices, rents or any other charges are exclusive of VAT unless stated to the contrary.