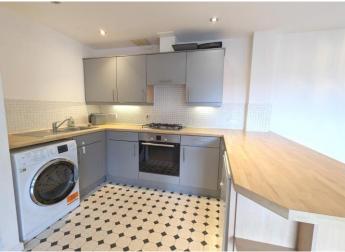

Whitefriars Wharf, Tonbridge, Kent, TN9 1QR Guide Price £250,000

Offered for sale is this centrally located modern two bedroom apartment. Forming part of this sought after gated riverside development with allocated under croft parking. The apartment sits in a centrally located position for Tonbridge High Street, local amenities, coveted schools, river walks and main line station. Internally the property can be accessed via a private staircase or lift servicing all floors and comprises, entrance hall, open plan sitting room with double glazed feature window, fitted kitchen and dining area. The main bedroom benefits from a en-suite shower and built in wardrobes and there is also a separate family bathroom. Viewings are highly advised in order to fully appreciate this property. Further benefits include no onward chain.

Two Bedroom Apartment

Lift Accessing All Floors

**Courtyard Views** 

**En Suite Shower** 

Family Bathroom

Open Plan Kitchen / Dining & Sitting Room

Large Feature Windows

**Undercroft Secure Parking** 