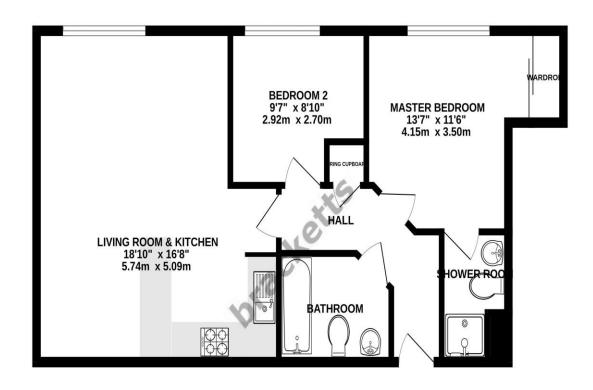

# SECOND FLOOR 632 sq.ft. (58.7 sq.m.) approx.

## WHITEFRIARS WHARF TONBRIDGE

### TOTAL FLOOR AREA: 632 sq.ft. (58.7 sq.m.) approx.

Whilst every attempt has been made to ensure the accuracy of the floorplan contained here, measurements of doors, windows, rooms and any other items are approximate and no responsibility is taken for any error, omission or mis-statement. This jain is for illustrative purposes only and should be used as such by any prospective purchaser. The services, systems and appliances shown have not been tested and no guarantee as to their operability or efficiency can be given. Made with Metropix ©2025