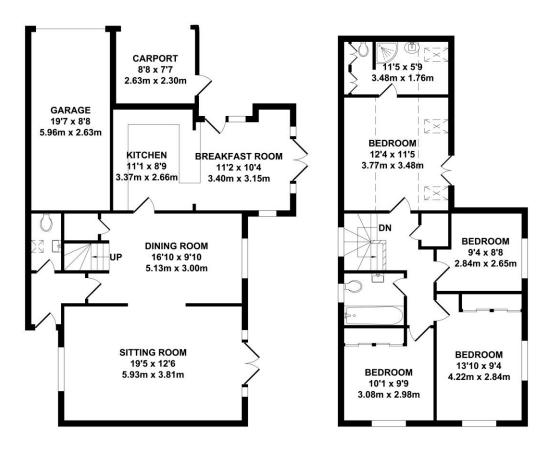

GROUND FLOOR APPROX. FLOOR AREA 869 SQ.FT. (80.75 SQ.M.) FIRST FLOOR APPROX. FLOOR AREA 656 SQ.FT. (60.92 SQ.M.)

## TOTAL APPROX. FLOOR AREA 1525 SQ.FT. (141.67 SQ.M.)

Whilst every attempt has been made to ensure the accuracy of the floor plan contained here, measurements of doors, windows, rooms and any other items are approximate and no responsibility is taken for any error, omission or mis-statement. This plan is for illustrative purposes only and should be used as such by any prospective purchaser. The services, systems and appliances shown have not been tested and no guarantee as to their operability or efficiency can be given.