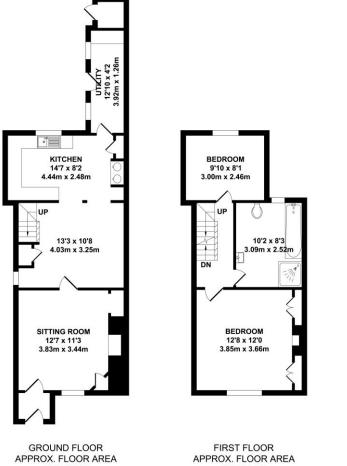

Blackmans Lane, Hadlow, Tonbridge, Kent, TN11 0AX Guide Price £450,000

Offered for sale is this rare opportunity to purchase a cottage on Blackmans Lane which sits just outside the ever popular village of Hadlow. An extended semi detached family home situated in a sought-after location. The village offers a post office/convenience store, grocers/off-licence, hair dressers, pharmacy, village bakers, medical centre and primary school. There is also a vintage homeware shop with cafe and Kent's only rural and land-based college, Hadlow College. Internally living arrangements over three floors comprising entrance, sitting room with feature fire place, large open plan kitchen dining room, utility room, stairs leading to first floor landing which offers a family bathroom with separate shower cubicle and two bedrooms, to the second floor there is further bedroom. Externally there is a low maintenance courtyard and block paved shared driveway to side. Offered with no onward chain.

515 SQ.FT. (47.83 SQ.M.)

394 SQ.FT. (36.63 SQ.M.)

SECOND FLOOR APPROX. FLOOR AREA 179 SQ.FT. (16.66 SQ.M.)

## TOTAL APPROX. FLOOR AREA 1088 SQ.FT. (101.12 SQ.M.)

Whilst every attempt has been made to ensure the accuracy of the floor plan contained here, measurements of doors, windows, rooms and any other items are approximate and no responsibility is taken for any error, omission or mis-statement. This plan is for illustrative purposes only and should be used as such by any prospective purchaser. The services, systems and appliances shown have not been tested and no guarantee as to their operability or efficiency can be given. Zome Media ©2024