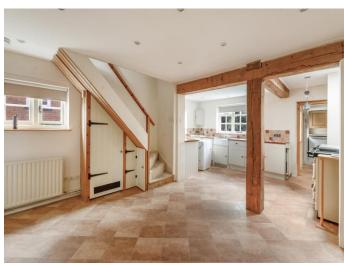

Blackmans Lane, Hadlow, Tonbridge, Kent, TN11 0AX Guide Price £450,000

Offered for sale is this rare opportunity to purchase a cottage on Blackmans Lane which sits just outside the ever popular village of Hadlow. An extended semi detached family home situated in a sought-after location. The village offers a post office/convenience store, grocers/off-licence, hair dressers, pharmacy, village bakers, medical centre and primary school. There is also a vintage homeware shop with cafe and Kent's only rural and land-based college, Hadlow College. Internally living arrangements over three floors comprising entrance, sitting room with feature fire place, large open plan kitchen dining room, utility room, stairs leading to first floor landing which offers a family bathroom with separate shower cubicle and two bedrooms, to the second floor there is further bedroom. Externally there is a low maintenance courtyard and block paved shared driveway to side. Offered with no onward chain.

**Three Bedrooms** 

**Extended Cottage** 

Sought After Location, Village Outskirts

Sitting Room Open Fire

Large Open Plan Kitchen / Dining Room

Utility

First Floor Bathroom With Separate Shower

Shared Driveway to Side