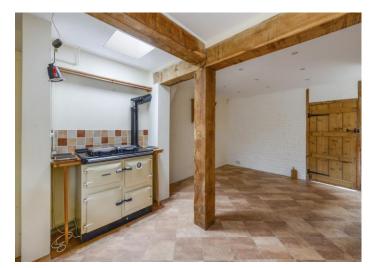

Blackmans Lane, Hadlow, Tonbridge, Kent, TN11 0AX Guide Price £450,000

Offered for sale is this rare opportunity to purchase a cottage on Blackmans Lane which sits just outside the ever popular village of Hadlow. An extended semi detached family home situated in a sought-after location. The village offers a post office/convenience store, grocers/off-licence, hair dressers, pharmacy, village bakers, medical centre and primary school. There is also a vintage homeware shop with cafe and Kent's only rural and land-based college, Hadlow College. Internally living arrangements over three floors comprising entrance, sitting room with feature fire place, large open plan kitchen dining room, utility room, stairs leading to first floor landing which offers a family bathroom with separate shower cubicle and two bedrooms, to the second floor there is further bedroom. Externally there is a low maintenance courtyard and block paved shared driveway to side. Offered with no onward chain.

**Three Bedrooms** 

**Extended Cottage** 

Sought After Location, Village Outskirts

Sitting Room Open Fire

Large Open Plan Kitchen / Dining Room

Utility

First Floor Bathroom With Separate Shower

Shared Driveway to Side