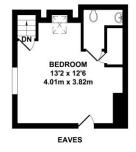

Blackmans Lane, Hadlow, Tonbridge, Kent, TN11 0AX Guide Price £450,000

Offered for sale is this rare opportunity to purchase a cottage on Blackmans Lane which sits just outside the ever popular village of Hadlow. An extended semi detached family home situated in a sought-after location. The village offers a post office/convenience store, grocers/off-licence, hair dressers, pharmacy, village bakers, medical centre and primary school. There is also a vintage homeware shop with cafe and Kent's only rural and land-based college, Hadlow College. Internally living arrangements over three floors comprising entrance, sitting room with feature fire place, large open plan kitchen dining room, utility room, stairs leading to first floor landing which offers a family bathroom with separate shower cubicle and two bedrooms, to the second floor there is further bedroom. Externally there is a low maintenance courtyard and block paved shared driveway to side. Offered with no onward chain.

515 SQ.FT. (47.83 SQ.M.)

394 SQ.FT. (36.63 SQ.M.)

SECOND FLOOR APPROX. FLOOR AREA 179 SQ.FT. (16.66 SQ.M.)

## TOTAL APPROX. FLOOR AREA 1088 SQ.FT. (101.12 SQ.M.)

Whilst every attempt has been made to ensure the accuracy of the floor plan contained here, measurements of doors, windows, rooms and any other items are approximate and no responsibility is taken for any error, omission or mis-statement. This plan is for illustrative purposes only and should be used as such by any prospective purchaser. The services, systems and appliances shown have not been tested and no guarantee as to their operability or efficiency can be given. Zome Media ©2024