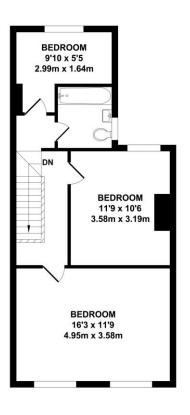

GROUND FLOOR APPROX. FLOOR AREA 512 SQ.FT. (47.56 SQ.M.) FIRST FLOOR APPROX. FLOOR AREA 513 SQ.FT. (47.67 SQ.M.)

## TOTAL APPROX. FLOOR AREA 1025 SQ.FT. (95.23 SQ.M.)

Whilst every attempt has been made to ensure the accuracy of the floor plan contained here, measurements of doors, windows, rooms and any other items are approximate and no responsibility is taken for any error, omission or mis-statement. This plan is for illustrative purposes only and should be used as such by any prospective purchaser. The services, systems and appliances shown have not been tested and no guarantee as to their operability or efficiency can be given.