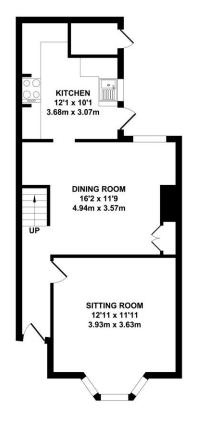

GROUND FLOOR APPROX. FLOOR AREA 512 SQ.FT. (47.56 SQ.M.) FIRST FLOOR APPROX. FLOOR AREA 513 SQ.FT. (47.67 SQ.M.)

## TOTAL APPROX. FLOOR AREA 1025 SQ.FT. (95.23 SQ.M.)

Whilst every attempt has been made to ensure the accuracy of the floor plan contained here, measurements of doors, windows, rooms and any other items are approximate and no responsibility is taken for any error, omission or mis-statement. This plan is for illustrative purposes only and should be used as such by any prospective purchaser. The services, systems and appliances shown have not been tested and no guarantee as to their operability or efficiency can be given.