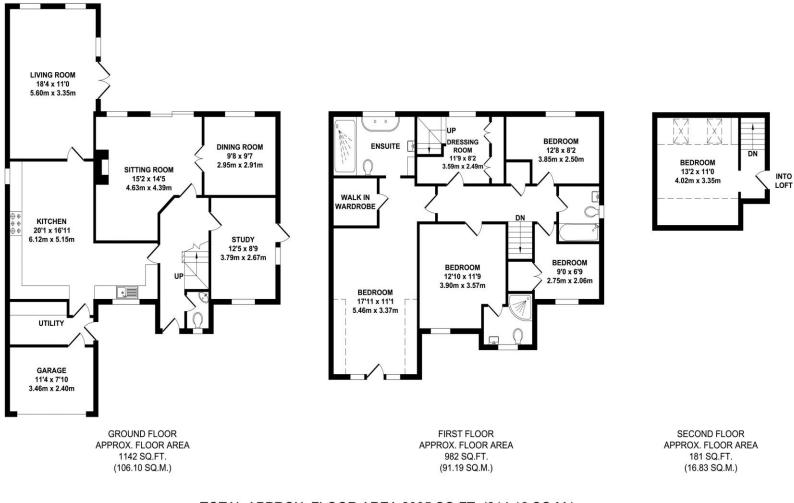

## TOTAL APPROX. FLOOR AREA 2305 SQ.FT. (214.12 SQ.M.)

Whilst every attempt has been made to ensure the accuracy of the floor plan contained here, measurements of doors, windows, rooms and any other items are approximate and no responsibility is taken for any error, omission or mis-statement. This plan is for illustrative purposes only and should be used as such by any prospective purchaser. The services, systems and appliances shown have not been tested and no guarantee as to their operability or efficiency can be given. Zome Media ©2024