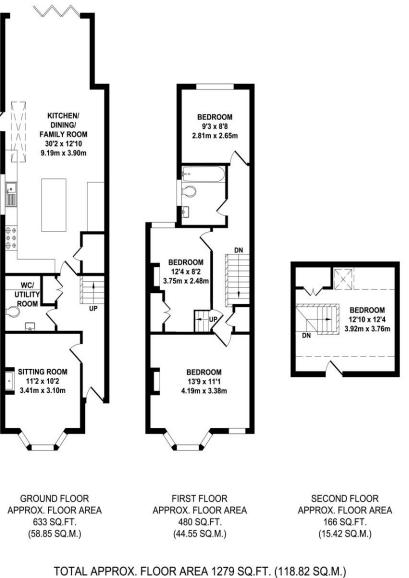

Lionel Road, Tonbridge, Kent, TN9 2TB Guide Price £750,000

When experience counts...

Offered for sale is this stunning Victorian semi-detached property situated in the favoured Meadow Lawn area, popular due to its central position, close to mainline station, High Street, sought after Sussex Road Primary School as well as the local Boys & Girls Grammar schools. Internally accommodation is arranged over three floors and offered in immaculate condition throughout. Comprising entrance hall, sitting room with log burning fire & plantation shutters, cloakroom WC, to the rear the property has been extended to create an incredible open plan kitchen / dining & family room with sliding doors to the rear. The kitchen is a fully fitted Burnhill kitchen with central island and storage solutions. To the first floor there is a family bathroom and three bedrooms. The second floor offers a further bedroom. Externally there is a landscaped rear garden, mainly laid to lawn, patio area and a summer house. We recommend viewing at your earliest convenience.

Whilst every attempt has been made to ensure the accuracy of the floor plan contained here, measurements of doors, windows, rooms and any other items are approximate and no responsibility is taken for any error, omission or mis-statement. This plan is for illustrative purposes only and should be used as such by any prospective purchaser. The services, systems and appliances shown have not been tested and no guarantee as to their operability or efficiency can be given. Zome Media @2024