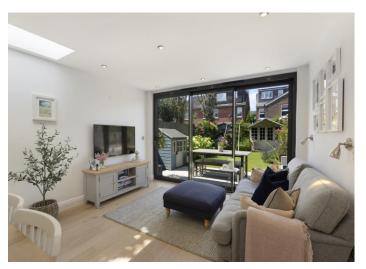

Lionel Road, Tonbridge, Kent, TN9 2TB Guide Price £750,000

When experience counts...

Offered for sale is this stunning Victorian semi-detached property situated in the favoured Meadow Lawn area, popular due to its central position, close to mainline station, High Street, sought after Sussex Road Primary School as well as the local Boys & Girls Grammar schools. Internally accommodation is arranged over three floors and offered in immaculate condition throughout. Comprising entrance hall, sitting room with log burning fire & plantation shutters, cloakroom WC, to the rear the property has been extended to create an incredible open plan kitchen / dining & family room with sliding doors to the rear. The kitchen is a fully fitted Burnhill kitchen with central island and storage solutions. To the first floor there is a family bathroom and three bedrooms. The second floor offers a further bedroom. Externally there is a landscaped rear garden, mainly laid to lawn, patio area and a summer house. We recommend viewing at your earliest convenience.

## Four Bedrooms

- Victorian Semi Detached Family Home
- Sought After Meadow Lawn South Tonbridge
- Close to Local Amenities, High Street & Main Line Station
- **Extended & Immaculately Presented**
- Burnhill Modern Kitchen / Open Plan Dining & Family Room
- Sliding Doors to Rear
- Landscaped Rear Garden
- **Utility Room**
- Viewing Highly Recommended