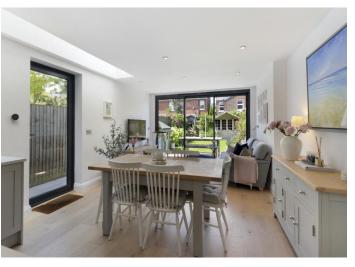

Lionel Road, Tonbridge, Kent, TN9 2TB Guide Price £750,000

When experience counts...

Offered for sale is this stunning Victorian semi-detached property situated in the favoured Meadow Lawn area, popular due to its central position, close to mainline station, High Street, sought after Sussex Road Primary School as well as the local Boys & Girls Grammar schools. Internally accommodation is arranged over three floors and offered in immaculate condition throughout. Comprising entrance hall, sitting room with log burning fire & plantation shutters, cloakroom WC, to the rear the property has been extended to create an incredible open plan kitchen / dining & family room with sliding doors to the rear. The kitchen is a fully fitted Burnhill kitchen with central island and storage solutions. To the first floor there is a family bathroom and three bedrooms. The second floor offers a further bedroom. Externally there is a landscaped rear garden, mainly laid to lawn, patio area and a summer house. We recommend viewing at your earliest convenience.

## Four Bedrooms

- Victorian Semi Detached Family Home
- Sought After Meadow Lawn South Tonbridge
- Close to Local Amenities, High Street & Main Line Station
- **Extended & Immaculately Presented**
- Burnhill Modern Kitchen / Open Plan Dining & Family Room
- Sliding Doors to Rear
- Landscaped Rear Garden
- **Utility Room**
- Viewing Highly Recommended