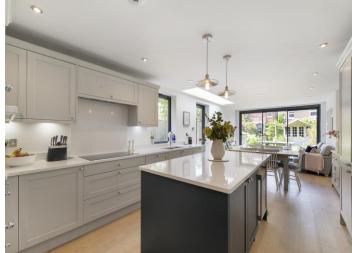

Lionel Road, Tonbridge, Kent, TN9 2TB Guide Price £750,000

When experience counts...

Offered for sale is this stunning Victorian semi-detached property situated in the favoured Meadow Lawn area, popular due to its central position, close to mainline station, High Street, sought after Sussex Road Primary School as well as the local Boys & Girls Grammar schools. Internally accommodation is arranged over three floors and offered in immaculate condition throughout. Comprising entrance hall, sitting room with log burning fire & plantation shutters, cloakroom WC, to the rear the property has been extended to create an incredible open plan kitchen / dining & family room with sliding doors to the rear. The kitchen is a fully fitted Burnhill kitchen with central island and storage solutions. To the first floor there is a family bathroom and three bedrooms. The second floor offers a further bedroom. Externally there is a landscaped rear garden, mainly laid to lawn, patio area and a summer house. We recommend viewing at your earliest convenience.

## Four Bedrooms

- Victorian Semi Detached Family Home
- Sought After Meadow Lawn South Tonbridge
- Close to Local Amenities, High Street & Main Line Station
- **Extended & Immaculately Presented**
- Burnhill Modern Kitchen / Open Plan Dining & Family Room
- Sliding Doors to Rear
- Landscaped Rear Garden
- **Utility Room**
- Viewing Highly Recommended