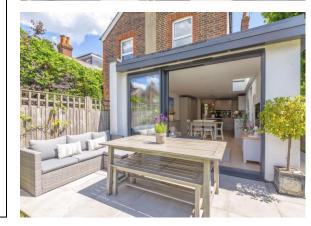

Lionel Road, Tonbridge, Kent, TN9 2TB Guide Price £750,000

When experience counts...

Offered for sale is this stunning Victorian semi-detached property situated in the favoured Meadow Lawn area, popular due to its central position, close to mainline station, High Street, sought after Sussex Road Primary School as well as the local Boys & Girls Grammar schools. Internally accommodation is arranged over three floors and offered in immaculate condition throughout. Comprising entrance hall, sitting room with log burning fire & plantation shutters, cloakroom WC, to the rear the property has been extended to create an incredible open plan kitchen / dining & family room with sliding doors to the rear. The kitchen is a fully fitted Burnhill kitchen with central island and storage solutions. To the first floor there is a family bathroom and three bedrooms. The second floor offers a further bedroom. Externally there is a landscaped rear garden, mainly laid to lawn, patio area and a summer house. We recommend viewing at your earliest convenience.

## Four Bedrooms

- Victorian Semi Detached Family Home
- Sought After Meadow Lawn South Tonbridge
- Close to Local Amenities, High Street & Main Line Station
- **Extended & Immaculately Presented**
- Burnhill Modern Kitchen / Open Plan Dining & Family Room
- Sliding Doors to Rear
- Landscaped Rear Garden
- **Utility Room**
- Viewing Highly Recommended