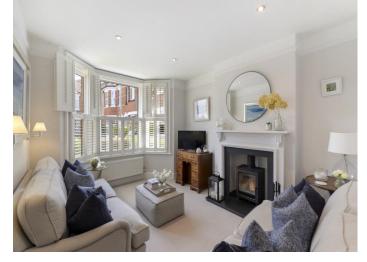

Lionel Road, Tonbridge, Kent, TN9 2TB Guide Price £750,000

When experience counts...

Offered for sale is this stunning Victorian semi-detached property situated in the favoured Meadow Lawn area, popular due to its central position, close to mainline station, High Street, sought after Sussex Road Primary School as well as the local Boys & Girls Grammar schools. Internally accommodation is arranged over three floors and offered in immaculate condition throughout. Comprising entrance hall, sitting room with log burning fire & plantation shutters, cloakroom WC, to the rear the property has been extended to create an incredible open plan kitchen / dining & family room with sliding doors to the rear. The kitchen is a fully fitted Burnhill kitchen with central island and storage solutions. To the first floor there is a family bathroom and three bedrooms. The second floor offers a further bedroom. Externally there is a landscaped rear garden, mainly laid to lawn, patio area and a summer house. We recommend viewing at your earliest convenience.