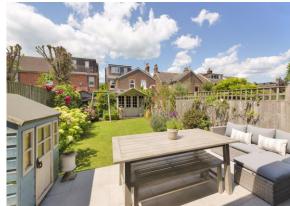

Lionel Road, Tonbridge, Kent, TN9 2TB Guide Price £750,000

When experience counts...

Offered for sale is this stunning Victorian semi-detached property situated in the favoured Meadow Lawn area, popular due to its central position, close to mainline station, High Street, sought after Sussex Road Primary School as well as the local Boys & Girls Grammar schools. Internally accommodation is arranged over three floors and offered in immaculate condition throughout. Comprising entrance hall, sitting room with log burning fire & plantation shutters, cloakroom WC, to the rear the property has been extended to create an incredible open plan kitchen / dining & family room with sliding doors to the rear. The kitchen is a fully fitted Burnhill kitchen with central island and storage solutions. To the first floor there is a family bathroom and three bedrooms. The second floor offers a further bedroom. Externally there is a landscaped rear garden, mainly laid to lawn, patio area and a summer house. We recommend viewing at your earliest convenience.

## Four Bedrooms

- Victorian Semi Detached Family Home
- Sought After Meadow Lawn South Tonbridge
- Close to Local Amenities, High Street & Main Line Station
- **Extended & Immaculately Presented**
- Burnhill Modern Kitchen / Open Plan Dining & Family Room
- Sliding Doors to Rear
- Landscaped Rear Garden
- **Utility Room**
- Viewing Highly Recommended