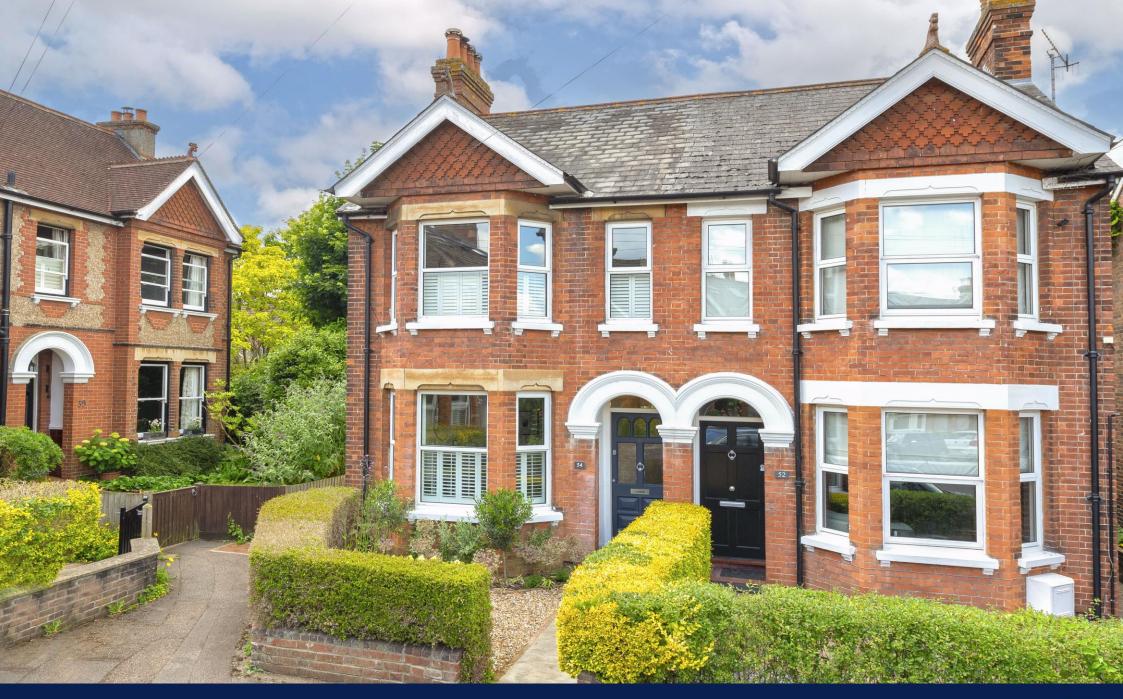

Lionel Road, Tonbridge, Kent, TN9 2TB Guide Price £750,000

When experience counts...

Offered for sale is this stunning Victorian semi-detached property situated in the favoured Meadow Lawn area, popular due to its central position, close to mainline station, High Street, sought after Sussex Road Primary School as well as the local Boys & Girls Grammar schools. Internally accommodation is arranged over three floors and offered in immaculate condition throughout. Comprising entrance hall, sitting room with log burning fire & plantation shutters, cloakroom WC, to the rear the property has been extended to create an incredible open plan kitchen / dining & family room with sliding doors to the rear. The kitchen is a fully fitted Burnhill kitchen with central island and storage solutions. To the first floor there is a family bathroom and three bedrooms. The second floor offers a further bedroom. Externally there is a landscaped rear garden, mainly laid to lawn, patio area and a summer house. We recommend viewing at your earliest convenience.

## Four Bedrooms

- Victorian Semi Detached Family Home
- Sought After Meadow Lawn South Tonbridge
- Close to Local Amenities, High Street & Main Line Station
- **Extended & Immaculately Presented**
- Burnhill Modern Kitchen / Open Plan Dining & Family Room
- Sliding Doors to Rear
- Landscaped Rear Garden
- **Utility Room**
- Viewing Highly Recommended