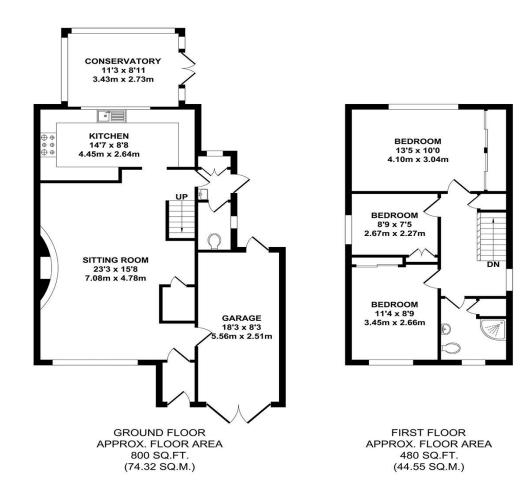

## TOTAL APPROX. FLOOR AREA 1280 SQ.FT. (118.87 SQ.M.)

Whilst every attempt has been made to ensure the accuracy of the floor plan contained here, measurements of doors, windows, rooms and any other items are approximate and no responsibility is taken for any error, omission or mis-statement. This plan is for illustrative purposes only and should be used as such by any prospective purchaser. The services, systems and appliances shown have not been tested and no guarantee as to their operability or efficiency can be given.