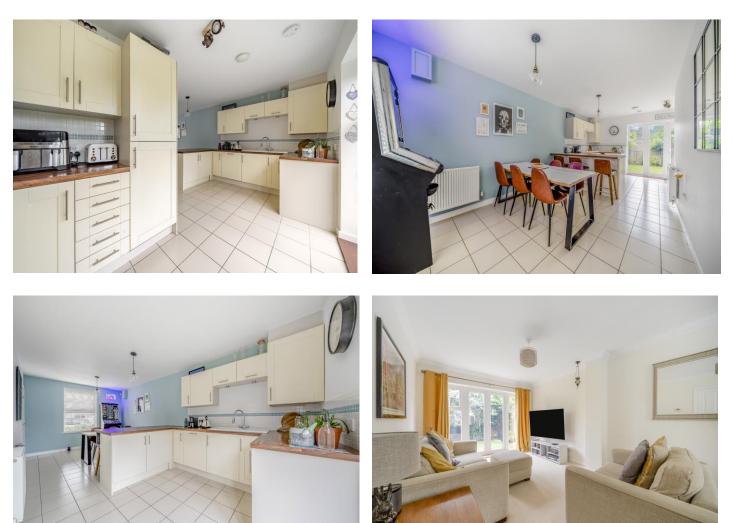

Atlas Close, Kings Hill, Kent, ME19 4PS

Offered for sale is this impressive detached family home forming part of a small no through road in phase 2 of Kings Hill. Built by Taylor Wimpey in a sought after location In close proximity to the coveted Discovery schools, Sports Park and woodland walks. Other nearby amenities such as super markets, restaurants, coffee shops and Liberty Square are also nearby. Internally accommodation comprises entrance hall, cloakroom WC, dual aspect sitting room and open plan kitchen / dining room. To the first floor there is a family bathroom, four bedrooms with the main bedroom boasting en suite facilities. Externally the property benefits from an enclosed rear garden, garage and driveway. We recommend viewing at your earliest convenience.

## Four Bedrooms Detached Family Home Sought After Kings Hill Location Close to Coveted Schools, Sports Park, Woodlands Walk & Local Amenities Open Plan Kitchen / Dining Room En Suite To Master Bedroom Cloakroom WC Family Bathroom Garage & Driveway Viewing Highly Recommended