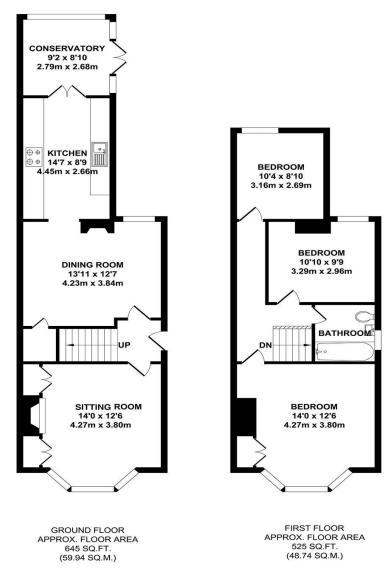

## TOTAL APPROX. FLOOR AREA 1170 SQ.FT. (108.68 SQ.M.)

Whilst every attempt has been made to ensure the accuracy of the floor plan contained here, measurements of doors, windows, rooms and any other items are approximate and no responsibility is taken for any error, omission or mis-statement. This plan is for illustrative purposes only and should be used as such by any prospective purchaser. The services, systems and appliances shown have not been tested and no guarantee as to their operability or efficiency can be given.