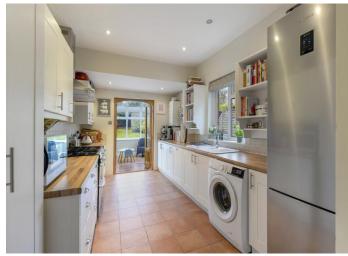

St. Marys Road, Tonbridge, Kent, TN9 2LE

Offered for sale is this well presented and spacious Victorian three-bedroom semi-detached family home situated on a popular road in South Tonbridge. This lovely home boasts good size rooms and high ceilings and internally comprises entrance, living room with bay window, dining room, kitchen and conservatory. Upstairs there are two double bedrooms, a further good sized single bedroom and family bathroom. Outside there is a lovely garden to the rear with patioed seating areas and mainly laid to lawn. To the front there is off road parking for two vehicles. The property benefits from being within close proximity to Tonbridge mainline station and high street which offers a range of local shops, supermarkets, cafés, bars and restaurants. There are also a number of local nurseries, primary, secondary and grammar schools close by. This lovely home is being offered for sale with no onward chain and we strongly recommend arranging a viewing to appreciate the space and charm this property has to offer.

Bay Fronted Semi-Detached Home

Three Bedrooms

**Living Room** 

**Dining Room** 

Kitchen

Conservatory

Family Bathroom

Popular South Tonbridge Location