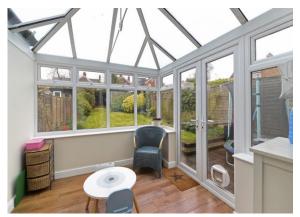

St. Marys Road, Tonbridge, Kent, TN9 2LE

Offered for sale is this well presented and spacious Victorian three-bedroom semi-detached family home situated on a popular road in South Tonbridge. This lovely home boasts good size rooms and high ceilings and internally comprises entrance, living room with bay window, dining room, kitchen and conservatory. Upstairs there are two double bedrooms, a further good sized single bedroom and family bathroom. Outside there is a lovely garden to the rear with patioed seating areas and mainly laid to lawn. To the front there is off road parking for two vehicles. The property benefits from being within close proximity to Tonbridge mainline station and high street which offers a range of local shops, supermarkets, cafés, bars and restaurants. There are also a number of local nurseries, primary, secondary and grammar schools close by. This lovely home is being offered for sale with no onward chain and we strongly recommend arranging a viewing to appreciate the space and charm this property has to offer.

Bay Fronted Semi-Detached Home

Three Bedrooms

**Living Room** 

**Dining Room** 

Kitchen

Conservatory

Family Bathroom

Popular South Tonbridge Location