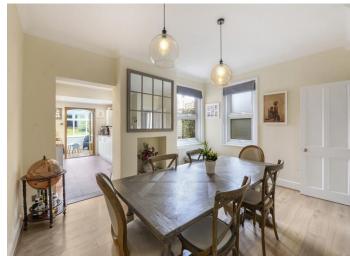

St. Marys Road, Tonbridge, Kent, TN9 2LE

Offered for sale is this well presented and spacious Victorian three-bedroom semi-detached family home situated on a popular road in South Tonbridge. This lovely home boasts good size rooms and high ceilings and internally comprises entrance, living room with bay window, dining room, kitchen and conservatory. Upstairs there are two double bedrooms, a further good sized single bedroom and family bathroom. Outside there is a lovely garden to the rear with patioed seating areas and mainly laid to lawn. To the front there is off road parking for two vehicles. The property benefits from being within close proximity to Tonbridge mainline station and high street which offers a range of local shops, supermarkets, cafés, bars and restaurants. There are also a number of local nurseries, primary, secondary and grammar schools close by. This lovely home is being offered for sale with no onward chain and we strongly recommend arranging a viewing to appreciate the space and charm this property has to offer.

Bay Fronted Semi-Detached Home

Three Bedrooms

**Living Room** 

**Dining Room** 

Kitchen

Conservatory

Family Bathroom

Popular South Tonbridge Location