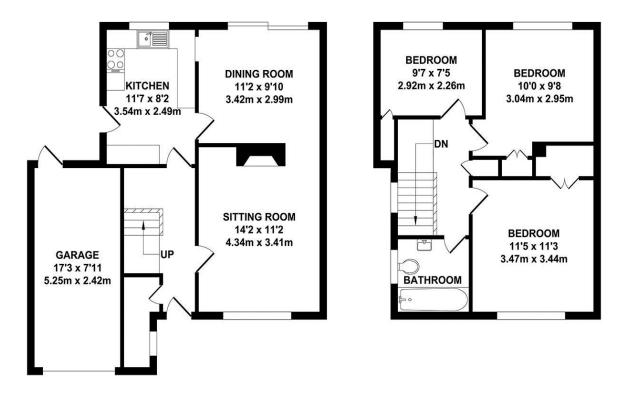

GROUND FLOOR APPROX. FLOOR AREA 614 SQ.FT. (57.03 SQ.M.) FIRST FLOOR APPROX. FLOOR AREA 460 SQ.FT. (42.69 SQ.M.)

## TOTAL APPROX. FLOOR AREA 1020 SQ.FT. (94.72 SQ.M.)

Whilst every attempt has been made to ensure the accuracy of the floor plan contained here, measurements of doors, windows, rooms and any other items are approximate and no responsibility is taken for any error, omission or mis-statement. This plan is for illustrative purposes only and should be used as such by any prospective purchaser. The services, systems and appliances shown have not been tested and no guarantee as to their operability or efficiency can be given. Zome Media @2024