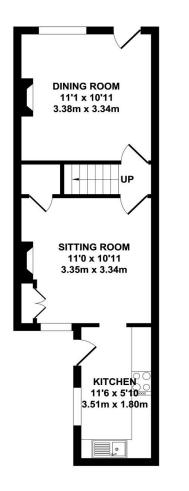

GROUND FLOOR APPROX. FLOOR AREA 348 SQ.FT. (32.32 SQ.M.) FIRST FLOOR APPROX. FLOOR AREA 348 SQ.FT. (32.32 SQ.M.)

## TOTAL APPROX. FLOOR AREA 696 SQ.FT. (64.64 SQ.M.)

Whilst every attempt has been made to ensure the accuracy of the floor plan contained here, measurements of doors, windows, rooms and any other items are approximate and no responsibility is taken for any error, omission or mis-statement. This plan is for illustrative purposes only and should be used as such by any prospective purchaser. The services, systems and appliances shown have not been tested and no guarantee as to their operability or efficiency can be given.