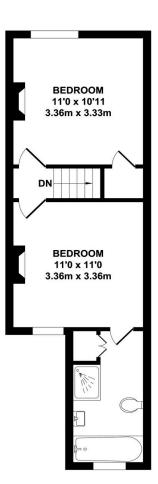

GROUND FLOOR APPROX. FLOOR AREA 348 SQ.FT. (32.32 SQ.M.) FIRST FLOOR APPROX. FLOOR AREA 348 SQ.FT. (32.32 SQ.M.)

## TOTAL APPROX. FLOOR AREA 696 SQ.FT. (64.64 SQ.M.)

Whilst every attempt has been made to ensure the accuracy of the floor plan contained here, measurements of doors, windows, rooms and any other items are approximate and no responsibility is taken for any error, omission or mis-statement. This plan is for illustrative purposes only and should be used as such by any prospective purchaser. The services, systems and appliances shown have not been tested and no guarantee as to their operability or efficiency can be given.