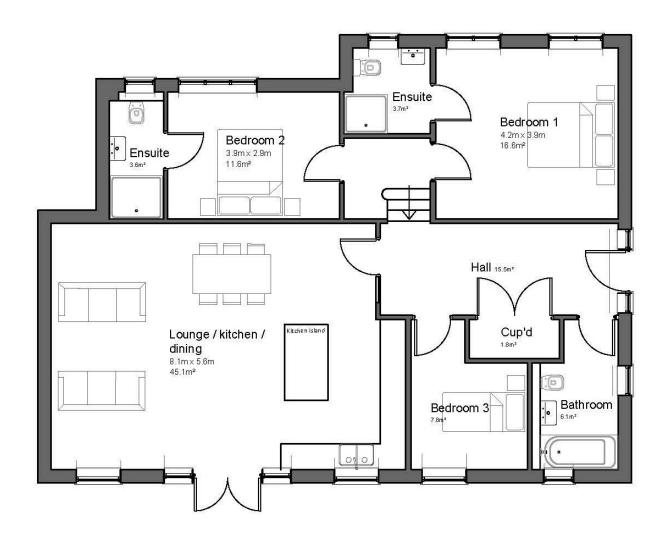

The Dairy, Manor Court Farm, Ashurst Road, Ashurst, Tunbridge Wells, TN3 9TB

Guide Price £775,000 Freehold

When experience counts...

A detached three bedroom single storey dwelling situated on Manor Court Farm which is an exclusive development of just 11 homes in a beautiful rural setting in Ashurst village. The site was formerly a working farm and is now a masterful blend of old and new, retaining some heritage from the original farm, together with striking architectural features. The Dairy, is a new build, comprising of an entrance hall/reception space, large reception room incorporating the kitchen with a central island and dining room. There are three bedrooms, two of which have en suites, there is also a family bathroom. The property has been thoughtfully designed and features a bespoke painted kitchen with Quartz worktops and integrated appliances, zoned underfloor heating, UPVC double glazing and air source central heating.

- A Brand New Detached Single Storey
   Dwelling
- Rural Location
- Exclusive Development of just 11 Homes
- Reception Room
- Kitchen Area with Centre Island
- Utility Room
- 3 Bedrooms (2 with En Suites)
- Landscaped Grounds
- Allocated Parking for 3 cars

## First Floor - 116m<sup>2</sup> GIA