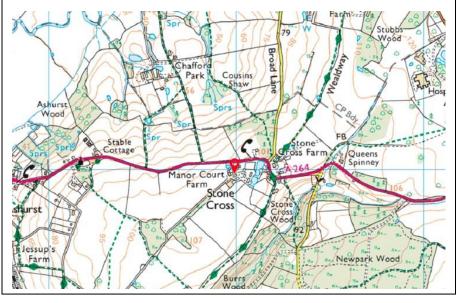

## LOCATION:

Set close to the Kent/East Sussex borders, accessed via assorted foot and bridle paths, the property is within a few hundred yards of a mainline railway station that provides commuter access to London (London Bridge and Victoria) in approximately I hour. There is a local recreation ground where residents enjoy fishing rights in the Medway.

Tunbridge Wells to the east is approximately 5.5 miles distant and here there are a variety of national and independent retailers and varied cultural amenities. The area generally being well served by a mix of sport and leisure facilities, plus state and independent schools for all age groups.

Gatwick Airport is 19 miles distant and the coast at Eastbourne can be reached in under an hour's drive.

Important Notice: Bracketts, their clients and any joint agents give notice that they have no authority to make or give any representations or warranties in relation to the property. These particulars do not form part of any offer or contract and must not be relied upon as statements or representations of fact. The text, photographs and plans are for guidance only and are not necessarily comprehensive. All areas, measurements or distances are approximate and no responsibility is taken for any error, omission or mis-statement. It should not be assumed that the property has necessary planning, building regulation or other consents and Bracketts have not tested any services, appliances, equipment or facilities. Purchasers must satisfy themselves by inspection or otherwise. Prices, rents or any other charges are exclusive of VAT unless stated to the contrary.