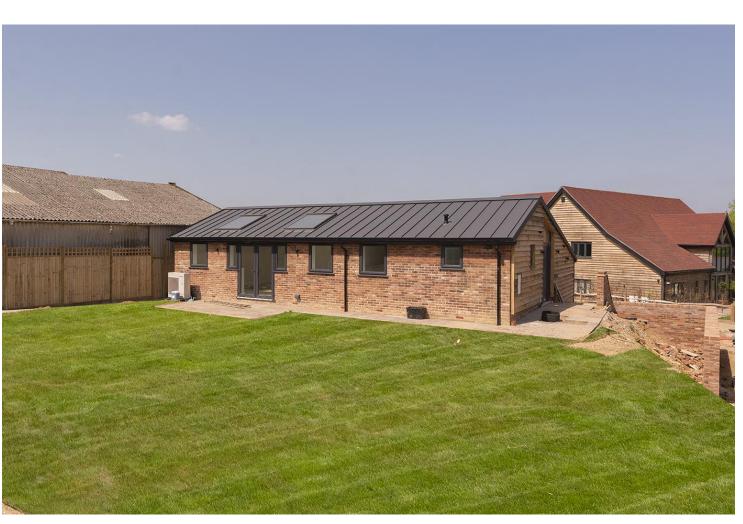

The Dairy, Manor Court Farm, Ashurst Road, Ashurst, Tunbridge Wells, TN3 9TB

Guide Price £775,000 Freehold

When experience counts...

A detached three bedroom single storey dwelling situated on Manor Court Farm which is an exclusive development of just 11 homes in a beautiful rural setting in Ashurst village. The site was formerly a working farm and is now a masterful blend of old and new, retaining some heritage from the original farm, together with striking architectural features. The Dairy, is a new build, comprising of an entrance hall/reception space, large reception room incorporating the kitchen with a central island and dining room. There are three bedrooms, two of which have en suites, there is also a family bathroom. The property has been thoughtfully designed and features a bespoke painted kitchen with Quartz worktops and integrated appliances, zoned underfloor heating, UPVC double glazing and air source central heating.

- A Brand New Detached Single Storey
   Dwelling
- Rural Location
- Exclusive Development of just 11 Homes
- Reception Room
- Kitchen Area with Centre Island
- Utility Room
- 3 Bedrooms (2 with En Suites)
- Landscaped Grounds
- Allocated Parking for 3 cars