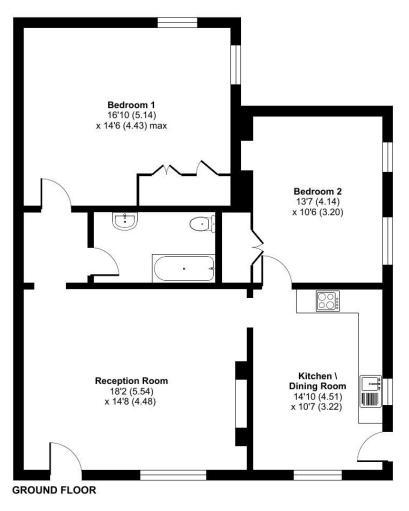

Floor plan produced in accordance with RICS Property Measurement Standards incorporating International Property Measurement Standards (IPMS2 Residential). © nichecom 2024. Produced for Bracketts Ilp. REF: 1150614