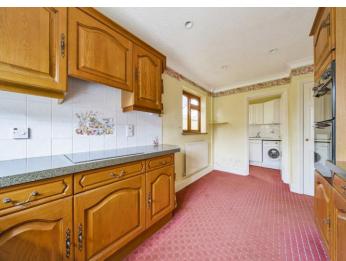

Stonewall Park Road, Langton Green, Tunbridge Wells, Kent TN3 0HN

Guide Price £830,000 Freehold When experience counts...

Coming to the market with NO ONWARD CHAIN, a Berkeley Home constructed in the 1990s having had just one owner since new! This detached home is set at the head of a private cul-de-sac of five homes in the popular village of Langton Green and comes to the market priced to allow for cosmetic updating. The house was extended at the front to provide a larger study and useful entrance hall and a quadrant of the double integral garage has been informally used as a useful storage area. The large reception room has French doors to the garden and originally connected with the dining room which previously had double doors to the hallway. The kitchen overlooks the garden and has granite worktops and from here is a useful utility room. A downstairs cloakroom complements the ground floor accommodation. The first floor has four double bedrooms, two with extensive built-in and fitted wardrobes, together with a spacious family bathroom. There is parking for several cars on the driveway, an additional area of lawn prior to the driveway provides further options to create additional parking if required. The integral garage provides either parking or additional workshop / storage options and houses the boiler. The garden has side access, is level, and has been well tended and stocked with beautiful trees and shrubs. We recommend an early viewing. NOTE: The neighbour has a right of way over a portion of the drive (to reach their house).