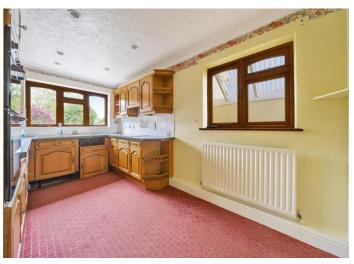

Stonewall Park Road, Langton Green, Tunbridge Wells, Kent TN3 0HN

Guide Price £830,000 Freehold When experience counts...

Coming to the market with NO ONWARD CHAIN, a Berkeley Home constructed in the 1990s having had just one owner since new! This detached home is set at the head of a private cul-de-sac of five homes in the popular village of Langton Green and comes to the market priced to allow for cosmetic updating. The house was extended at the front to provide a larger study and useful entrance hall and a quadrant of the double integral garage has been informally used as a useful storage area. The large reception room has French doors to the garden and originally connected with the dining room which previously had double doors to the hallway. The kitchen overlooks the garden and has granite worktops and from here is a useful utility room. A downstairs cloakroom complements the ground floor accommodation. The first floor has four double bedrooms, two with extensive built-in and fitted wardrobes, together with a spacious family bathroom. There is parking for several cars on the driveway, an additional area of lawn prior to the driveway provides further options to create additional parking if required. The integral garage provides either parking or additional workshop / storage options and houses the boiler. The garden has side access, is level, and has been well tended and stocked with beautiful trees and shrubs. We recommend an early viewing. NOTE: The neighbour has a right of way over a portion of the drive (to reach their house).