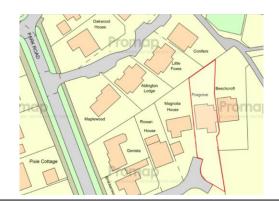

## LOCATION:

The property is situated off Langton Road in a cul-de-sac convenient for the villages' local amenities for day-to-day use and The Hare public house.

There is the highly regarded Langton Green primary school (0.8 of a mile) and Holmewood House preparatory school (0.4 of a mile). Tunbridge Wells is about 2.6 miles to the east and here there are highly regarded secondary and grammar schools.

For identification only - Not to scale