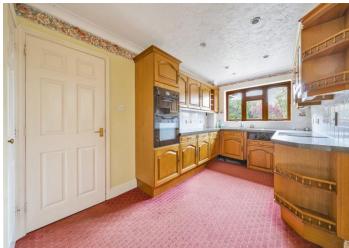

Stonewall Park Road, Langton Green, Tunbridge Wells, Kent TN3 0HN

Guide Price £830,000 Freehold When experience counts...

Coming to the market with NO ONWARD CHAIN, a Berkeley Home constructed in the 1990s having had just one owner since new! This detached home is set at the head of a private cul-de-sac of five homes in the popular village of Langton Green and comes to the market priced to allow for cosmetic updating. The house was extended at the front to provide a larger study and useful entrance hall and a quadrant of the double integral garage has been informally used as a useful storage area. The large reception room has French doors to the garden and originally connected with the dining room which previously had double doors to the hallway. The kitchen overlooks the garden and has granite worktops and from here is a useful utility room. A downstairs cloakroom complements the ground floor accommodation. The first floor has four double bedrooms, two with extensive built-in and fitted wardrobes, together with a spacious family bathroom. There is parking for several cars on the driveway, an additional area of lawn prior to the driveway provides further options to create additional parking if required. The integral garage provides either parking or additional workshop / storage options and houses the boiler. The garden has side access, is level, and has been well tended and stocked with beautiful trees and shrubs. We recommend an early viewing. NOTE: The neighbour has a right of way over a portion of the drive (to reach their house).