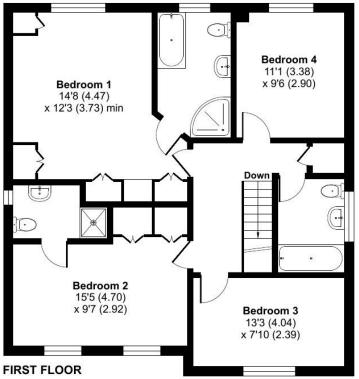

Stonewall Park Road, Langton Green, Tunbridge Wells, Kent TN3 0HN

Guide Price £830,000 Freehold When experience counts...

Coming to the market with NO ONWARD CHAIN, a Berkeley Home constructed in the 1990s having had just one owner since new! This detached home is set at the head of a private cul-de-sac of five homes in the popular village of Langton Green and comes to the market priced to allow for cosmetic updating. The house was extended at the front to provide a larger study and useful entrance hall and a quadrant of the double integral garage has been informally used as a useful storage area. The large reception room has French doors to the garden and originally connected with the dining room which previously had double doors to the hallway. The kitchen overlooks the garden and has granite worktops and from here is a useful utility room. A downstairs cloakroom complements the ground floor accommodation. The first floor has four double bedrooms, two with extensive built-in and fitted wardrobes, together with a spacious family bathroom. There is parking for several cars on the driveway, an additional area of lawn prior to the driveway provides further options to create additional parking if required. The integral garage provides either parking or additional workshop / storage options and houses the boiler. The garden has side access, is level, and has been well tended and stocked with beautiful trees and shrubs. We recommend an early viewing. NOTE: The neighbour has a right of way over a portion of the drive (to reach their house).

- Private Cul-De-Sac
- Detached Berkeley Home
- Priced for Modernisation
- Integral Garage
- 3 Reception Rooms
- 4 Double Bedrooms
- Separate Dining Room
- Kitchen + Utility Room
- 2 En Suites, Family Bathroom & Cloakroom
- No Onward Chain

For identification only - Not to scale