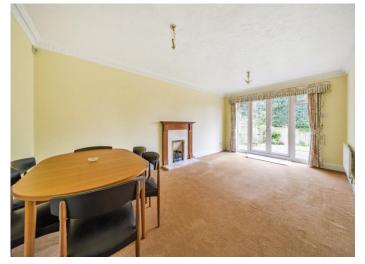

Stonewall Park Road, Langton Green, Tunbridge Wells, Kent TN3 0HN

Guide Price £830,000 Freehold When experience counts...

Coming to the market with NO ONWARD CHAIN, a Berkeley Home constructed in the 1990s having had just one owner since new! This detached home is set at the head of a private cul-de-sac of five homes in the popular village of Langton Green and comes to the market priced to allow for cosmetic updating. The house was extended at the front to provide a larger study and useful entrance hall and a quadrant of the double integral garage has been informally used as a useful storage area. The large reception room has French doors to the garden and originally connected with the dining room which previously had double doors to the hallway. The kitchen overlooks the garden and has granite worktops and from here is a useful utility room. A downstairs cloakroom complements the ground floor accommodation. The first floor has four double bedrooms, two with extensive built-in and fitted wardrobes, together with a spacious family bathroom. There is parking for several cars on the driveway, an additional area of lawn prior to the driveway provides further options to create additional parking if required. The integral garage provides either parking or additional workshop / storage options and houses the boiler. The garden has side access, is level, and has been well tended and stocked with beautiful trees and shrubs. We recommend an early viewing. NOTE: The neighbour has a right of way over a portion of the drive (to reach their house).