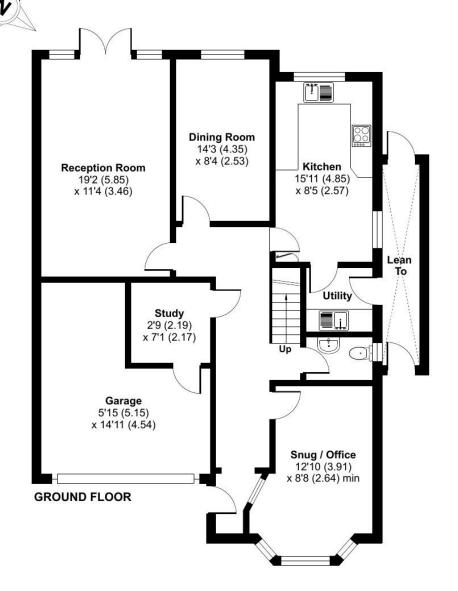

Stonewall Park Road, Langton Green, Tunbridge Wells, Kent TN3 0HN

Guide Price £830,000 Freehold When experience counts...

Coming to the market with NO ONWARD CHAIN, a Berkeley Home constructed in the 1990s having had just one owner since new! This detached home is set at the head of a private cul-de-sac of five homes in the popular village of Langton Green and comes to the market priced to allow for cosmetic updating. The house was extended at the front to provide a larger study and useful entrance hall and a quadrant of the double integral garage has been informally used as a useful storage area. The large reception room has French doors to the garden and originally connected with the dining room which previously had double doors to the hallway. The kitchen overlooks the garden and has granite worktops and from here is a useful utility room. A downstairs cloakroom complements the ground floor accommodation. The first floor has four double bedrooms, two with extensive built-in and fitted wardrobes, together with a spacious family bathroom. There is parking for several cars on the driveway, an additional area of lawn prior to the driveway provides further options to create additional parking if required. The integral garage provides either parking or additional workshop / storage options and houses the boiler. The garden has side access, is level, and has been well tended and stocked with beautiful trees and shrubs. We recommend an early viewing. NOTE: The neighbour has a right of way over a portion of the drive (to reach their house).

- Private Cul-De-Sac
- Detached Berkeley Home
- Priced for Modernisation
- Integral Garage
- 3 Reception Rooms
- 4 Double Bedrooms
- Separate Dining Room
- Kitchen + Utility Room
- 2 En Suites, Family Bathroom & Cloakroom
- No Onward Chain

For identification only - Not to scale