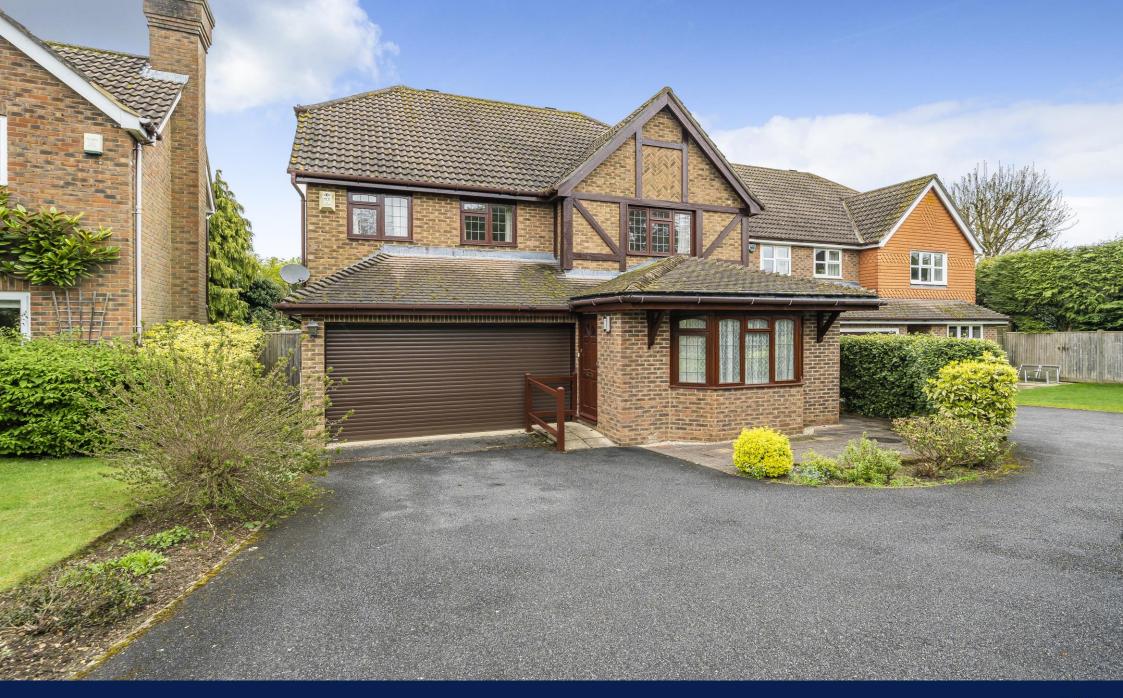

Stonewall Park Road, Langton Green, Tunbridge Wells, Kent TN3 0HN

Guide Price £830,000 Freehold When experience counts...

Coming to the market with NO ONWARD CHAIN, a Berkeley Home constructed in the 1990s having had just one owner since new! This detached home is set at the head of a private cul-de-sac of five homes in the popular village of Langton Green and comes to the market priced to allow for cosmetic updating. The house was extended at the front to provide a larger study and useful entrance hall and a quadrant of the double integral garage has been informally used as a useful storage area. The large reception room has French doors to the garden and originally connected with the dining room which previously had double doors to the hallway. The kitchen overlooks the garden and has granite worktops and from here is a useful utility room. A downstairs cloakroom complements the ground floor accommodation. The first floor has four double bedrooms, two with extensive built-in and fitted wardrobes, together with a spacious family bathroom. There is parking for several cars on the driveway, an additional area of lawn prior to the driveway provides further options to create additional parking if required. The integral garage provides either parking or additional workshop / storage options and houses the boiler. The garden has side access, is level, and has been well tended and stocked with beautiful trees and shrubs. We recommend an early viewing. NOTE: The neighbour has a right of way over a portion of the drive (to reach their house).

- Private Cul-De-Sac
- Detached Berkeley Home
- Priced for Modernisation
- Integral Garage
- 3 Reception Rooms
- 4 Double Bedrooms
- Separate Dining Room
- Kitchen + Utility Room
- 2 En Suites, Family Bathroom & Cloakroom
- No Onward Chain